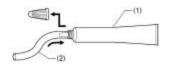

- 1. Remove cap of grease set (1), insert tube (2) to outlet of grease set (1).
- 2. Remove cap (3) from casting.
- 3. Turn the pulley to arrow direction until needle bar become its lowest position.
- 4. Insert tube (2) to hole of casting (A), position of tip of tube (2) should be all way to bottom of gear box, outlet of grease set (1) will be close to entrance of hole of casting (A).
- 5. Squeeze grease around 8 cc. (1/3 of total amount)
- 6. Pull out tube (2) from hole of casting (A), install cap (3).