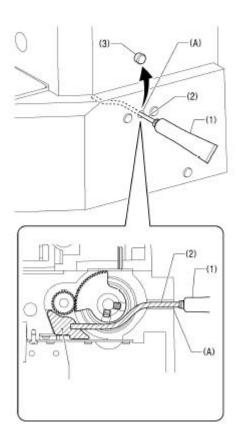

- 1. Remove cap of grease set (1), insert tube (2) to outlet of grease set (1).
- 2. Remove cap (3) from casting.
- 3. Turn the pulley to arrow direction until needle bar become its lowest position.
- 4. Insert tube (2) to hole of casting (A), position of tip of tube (2) should be all way to bottom of gear box, outlet of grease set (1) will be close to entrance of hole of casting (A).
- 5. Squeeze grease around 8 cc. (1/3 of total amount)
- 6. Pull out tube (2) from hole of casting (A), install cap (3).

## **TUBE**

All way to bottom of gear box