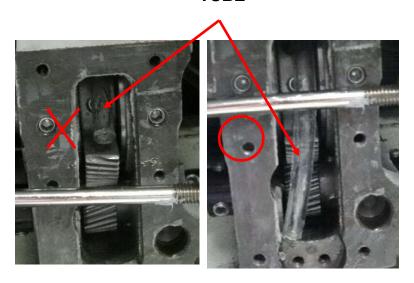

ntinuously for stable sewing performance.

Please prepare Grease Set (SB3063001) contained grease amount 24 cc.

\* Before July 2011 production grease amount was 16 cc in the gear box, Add grease 1/3 of amount of Grease set. One Grease set can be used for three machines.





- 1. Remove cap of grease set (1), insert tube (2) to outlet of grease set (1).
- 2. Remove cap (3) from casting.
- 3. Turn the pulley to arrow direction until needle bar become its lowest position.
- 4. Insert tube (2) to hole of casting (A), position of tip of tube (2) should be all way to bottom of gear box, outlet of grease set (1) will be close to entrance of hole of casting (A).
- 5. Squeeze grease around 8 cc. (1/3 of total amount)
- 6. Pull out tube (2) from hole of casting (A), install cap (3).

## **TUBE**



All way to bottom of gear box