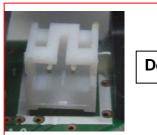

When replacement will be required by parts failure, please check parts number with below table.

| Model                  | S6200A,S7200C,<br>Twin Needle | KE430F,BE438F                                                                         | S6200DD   |
|------------------------|-------------------------------|---------------------------------------------------------------------------------------|-----------|
| Parts Number           | SA9437001                     | SB0347001                                                                             | SB2323001 |
| Length of harness      | 650mm                         | 1260mm                                                                                | 650mm     |
| Direction of connector | Downward                      | Downward                                                                              | Upward    |
| Hall IC                | W10B                          | W50B Required more precise needle positioning for needle reverse up at the beginning. | W10B      |

S7200C **Downward** Twin Needle

KE430F

BE438F

S6200A

**Upward** 

S6200DD

**W10B** 

S6200A S6200DD