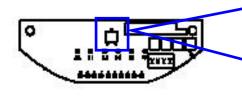

When replacement will be required by parts failure, please check parts number with below table.

| Model                  | S6200A,S7200C,<br>Twin Needle | KE430F,BE438F                                                                         | S6200DD   |
|------------------------|-------------------------------|---------------------------------------------------------------------------------------|-----------|
| Parts Number           | SA9437001                     | SB0347001                                                                             | SB2323001 |
| Length of harness      | 650mm                         | 1260mm                                                                                | 650mm     |
| Direction of connector | Downward                      | Downward                                                                              | Upward    |
| Hall IC                | W10B                          | W50B Required more precise needle positioning for needle reverse up at the beginning. | W10B      |

S7200C

Twin Needle

**W50B** 

KE430F

BE438F