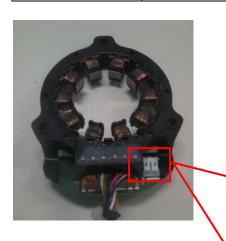

## **brother** Useful Information

■ No. 2012-106 ■ Date: 2012/11

S6200DD, S-6200A, S-7200C, Twin Needle, KE-430F, BE-438F Model

The differences of the resolver stator assembly Title

Resolver stator assembly is different depend on models. Different point is length of harness, direction of connector and electronic element (Hall IC).

When replacement will be required by parts failure, please check parts number with below table.

| Model                  | S6200A,S7200C,<br>Twin Needle | KE430F,BE438F                                                                         | S6200DD   |
|------------------------|-------------------------------|---------------------------------------------------------------------------------------|-----------|
| Parts Number           | SA9437001                     | SB0347001                                                                             | SB2323001 |
| Length of harness      | 650mm                         | 1260mm                                                                                | 650mm     |
| Direction of connector | Downward                      | Downward                                                                              | Upward    |
| Hall IC                | W10B                          | W50B Required more precise needle positioning for needle reverse up at the beginning. | W10B      |

S7200C **Downward** Twin Needle

KE430F

BE438F

S6200A

**Upward** 

S6200DD

**W10B** 

S6200A S6200DD