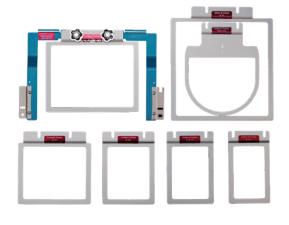

### Durkee 7-Piece EZ Frames Combo Pack

Simple, yet effective way to hoop your more difficult-to-hoop items. Frames hold your fabric in place with our adhesive stabilizer and start stitching.

- Stitch comfortably up to 1,000 stitches per minute
- Durable frames with 3/16" anodized aluminum
- 7-piece set comes with the Main Attachment Arm, (1) 2" x 4", (1) 2.5" x 4", (1) 3" x 4", (1) 5" x 4", (1) 7" x 5", and (1) 8" x 8" hoops, and Cap Back/Radius frame
- Comes with Durkee's limited lifetime replacement warranty
- Adhesive stabilizer, SA5820 or SA5815 is required. Additional purchase required

#### SAEZ7MN

brothersews.com