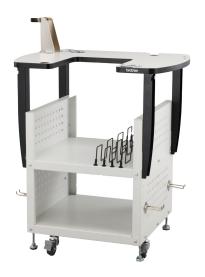

### PR Stand

Designed for use with the PR1055X, this attractive metal stand helps provide a stable base for your machine.

- Wide table area with rounded edges
- Extra storage for all your large frames
- Secures to your machine with locks to resist vibration while in use
- Locking wheels allow for easy moving and transportation
- Height-adjustable legs
- Space for the cap frame, which is ideal for prepping hats for embroidery
- Large shelf has supportive dividers for convenient hoop storage, and storage for accessories, instruction books and small supplies

#### PRNSTD2