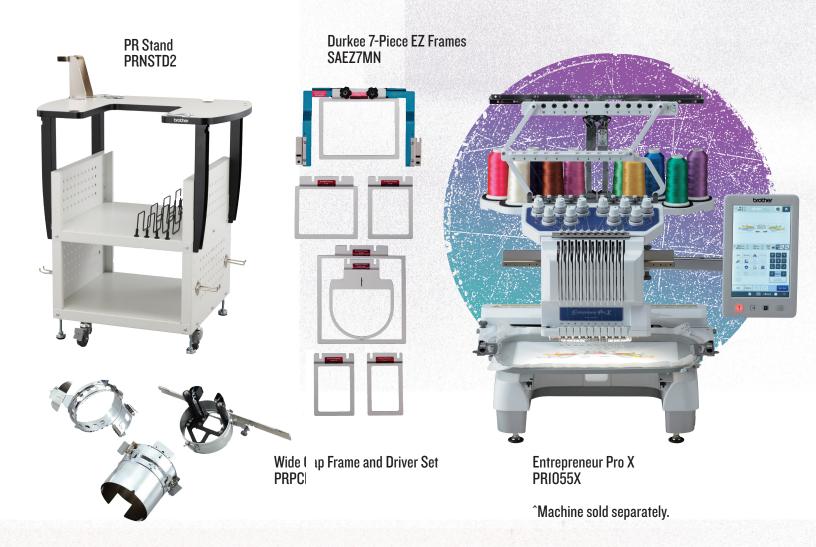

# Take your Side Hustle to the next level with

SIDE HUSTIE SUPERSTAR

ACCESSORY BUNDLE PRIOACCBNDL

Pair this accessory bundle with the PRIO55X machine for the ultimate experience.

# Side Hustle Superstar Accessory Bundle (PRIOACCBNDL) Includes:

### PR Stand

Designed for use with the PR1055X, this attractive metal stand helps provide a stable base for your machine.

- Wide table area with rounded edges
- Extra storage for all your large frames
- Secures to your machine with locks to resist vibration while in use
- Locking wheels allow for easy moving and transportation
- Height-adjustable legs
- Space for the cap frame, which is ideal for prepping hats for embroidery
- Large shelf has supportive dividers for convenient hoop storage, and storage for accessories, instruction books and small supplies

#### PRNSTD2

## Wide Cap Frame and Driver Set

Provides expanded embroidery area, allowing you to stitch caps virtually ear-to-ear.

- Total embroidery area is 14" x 2-3/8" (60mm x360mm)
- Expanded embroidering area for caps
- Convenient snap-on hoop
- Includes wide cap frame, cap frame driver, and mounting jig

#### PRPCF1

### Durkee 7-Piece EZ Frames Combo Pack

Simple, yet effective way to hoop your more difficult-to-hoop items. Frames hold your fabric in place with our adhesive stabilizer and start stitching.

- Stitch comfortably up to 1,000 stitches per minute
- Durable frames with 3/16" anodized aluminum
- 7-piece set comes with the Main Attachment Arm, (1) 2" x 4", (1) 2.5" x 4", (1) 3" x 4", (1) 5" x 4", (1) 7" x 5", and (1) 8" x 8" hoops, and Cap Back/Radius frame
- Comes with Durkee's limited lifetime replacement warranty
- Adhesive stabilizer, SA5820 or SA5815 is required. Additional purchase required

#### SAEZ7MN

brothersews.com