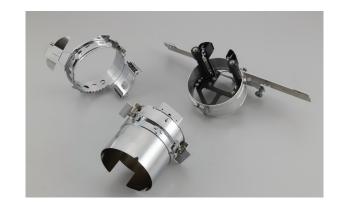

## Wide Cap Frame and Driver Set

Provides expanded embroidery area, allowing you to stitch caps virtually ear-to-ear.

- Total embroidery area is 14" x 2-3/8" (60mm x360mm)
- Expanded embroidering area for caps
- Convenient snap-on hoop
- Includes wide cap frame, cap frame driver, and mounting jig

#### PRPCF1