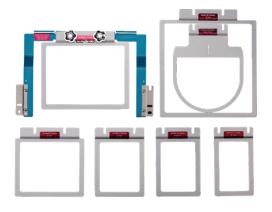

#### **Durkee 7-Piece EZ Frames Combo Pack**

Simple yet effective way to hoop your more difficult-to-hoop items. Frames hold your fabric in place with our adhesive stabilizer and start stitching.

- Stitch comfortably up to 1,000 stitches per minute
- Durable frames with 3/16" anodized aluminum
- 7-piece set comes with the Main Attachment Arm, (1) 2" x 4", (1)  $2.5" \times 4"$ , (1)  $3" \times 4"$ , (1)  $5" \times 4"$ , (1)  $7" \times 5"$ , and (1)  $8" \times 8"$  hoops, and Cap Back/Radius frame
- Comes with Durkee's limited lifetime replacement warranty
- Adhesive stabilizer, SA5820 or SA5815 is required. Additional purchase required.

#### **SAEZ7MN**

brothersews.com

f X ▶ Ø Ø /brothersews