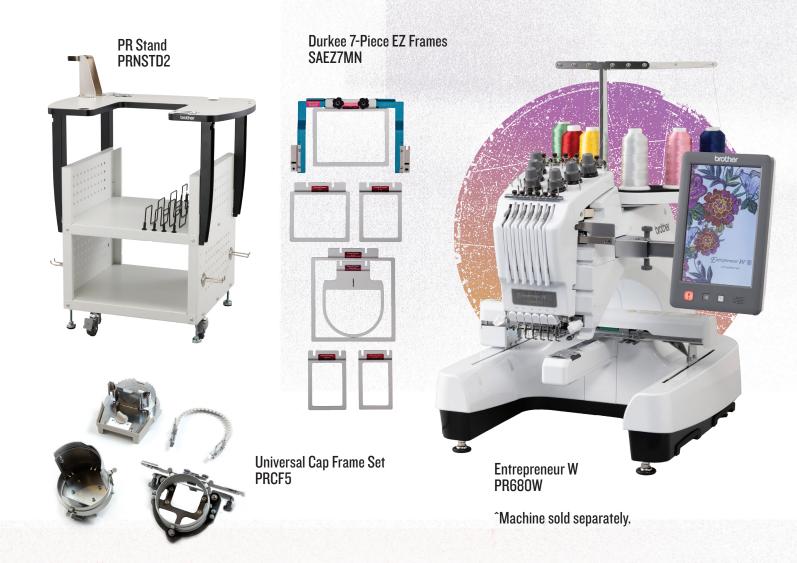

## Take your Side Hustle to the next level with

SIDE HUSTIE SEMI-PRO

ACCESSORY BUNDLE PR6ACCBNDL

Pair this accessory bundle with the PR680W machine for the ultimate experience.

## Side Hustle Semi-Pro Accessory Bundle (PR6ACCBNDL) Includes:

#### PR Stand

Designed for use with the PR680W, this attractive metal stand helps provide a stable base for your machine.

- Wide table area with rounded edges
- Extra storage for all your large frames
- Secures to your machine with locks to resist vibration while in use
- Locking wheels allow for easy moving and transportation
- Height-adjustable legs
- Space for the cap frame, which is ideal for prepping hats for embroidery
- Large shelf has supportive dividers for convenient hoop storage, and storage for accessories, instruction books and small supplies

### **Universal Cap Frame Set**

Patent-Pending Industry-First 'Scratch-Free' Universal Cap Frame Embroider more types of hats than before with the easy-to-use 'scratch-free' cap frame. Stitch an industry-leading 35% closer to the brim (6-10mm), depending on the cap.

- Includes: One Universal Cap Frame, Hooping Jig and Driver
- Easy to attach and release
- Durable, soft plastic construction

#### **Durkee 7-Piece EZ Frames Combo Pack**

Simple yet effective way to hoop your more difficult-to-hoop items. Frames hold your fabric in place with our adhesive stabilizer and start stitching.

- Stitch comfortably up to 1,000 stitches per minute
- Durable frames with 3/16" anodized aluminum
- 7-piece set comes with the Main Attachment Arm, (1) 2" x 4", (1)  $2.5" \times 4"$ , (1)  $3" \times 4"$ , (1)  $5" \times 4"$ , (1)  $7" \times 5"$ , and (1)  $8" \times 8"$  hoops, and Cap Back/Radius frame
- Comes with Durkee's limited lifetime replacement warranty
- Adhesive stabilizer, SA5820 or SA5815 is required. Additional purchase required.