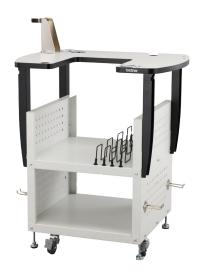

#### PR Stand

Designed for use with the PR680W, this attractive metal stand helps provide a stable base for your machine.

- Wide table area with rounded edges
- Extra storage for all your large frames
- Secures to your machine with locks to resist vibration while in use
- Locking wheels allow for easy moving and transportation
- Height-adjustable legs
- Space for the cap frame, which is ideal for prepping hats for embroidery
- Large shelf has supportive dividers for convenient hoop storage, and storage for accessories, instruction books and small supplies

#### PRNSTD2