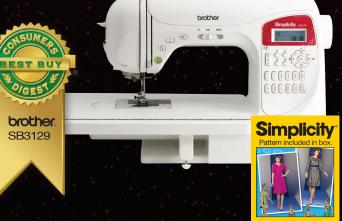

## **COMPUTERIZED SEWING** MACHINE 3 Lettering Styles brother.

BEST

**\*\* Direct 10-Key Stitch Selection and** Large LCD Screen Display

SB3129

**\*\*** My Custom Stitch™ Feature for Creating Personalized Stitches