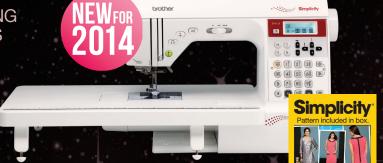

#### **COMBINATION** SEWING AND EMBROIDERY

**MACHINE** 

- \*\* Advanced Needle Threading System with Automatic Thread Trimming
- Design Editing Features Include Rotate, Mirror Images and Increase/Decrease the Size of Your Design
- **\*\*** Thread Sensor Automatically Detects When the Machine is Running Low on Thread

- # 4" x 4" Embroidery Area
- **Weak Proof of the Community of the Comm** Individual Purchase at iBroidery.com
- # Jam Resistant Quick-Set™ Drop-in Top Bobbin
- **\*\* Computer Connectivity for Importing Designs and Updating Your Machine**
- Drop Feed for Free-Motion Sewing and Quilting
- Start/Stop Button and Foot Controller
- Full Assortment of Accessories