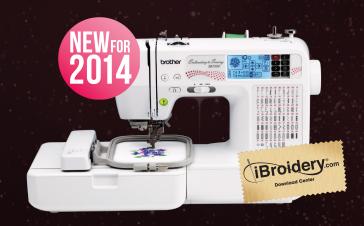

#### **COMBINATION** SEWING AND EMBROIDERY

**MACHINE** 

- \*\* Advanced Needle Threading System with Automatic Thread Trimming
- Design Editing Features Include Rotate, Mirror Images and Increase/Decrease the Size of Your Design
- **\*\*** Thread Sensor Automatically Detects When the Machine is Running Low on Thread

- # 4" x 4" Embroidery Area
- **Weak Proof of the Community of the Comm** Individual Purchase at iBroidery.com
- # Jam Resistant Quick-Set™ Drop-in Top Bobbin
- **\*\* Computer Connectivity for Importing Designs and Updating Your Machine**
- Drop Feed for Free-Motion Sewing and Quilting
- Start/Stop Button and Foot Controller
- Full Assortment of Accessories