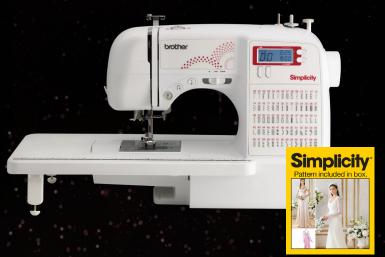

#### **ADVANCED**

COMPUTERIZED SEWING AND QUILTING MACHINE WITH 7-POINT FEED DOGS

- **\*\*** Direct 10-Key Stitch Selection and Large LCD Screen Display
- **3 My Custom Stitch™ Feature for Creating Personalized Stitches**
- **\*\*** Automatic Upper Thread Tension
- **\*\* Electronic Variable Speed Control**
- **\*\*** Start/Stop Button and Foot Controller
- **\*\*** Advanced Needle Threading System and Automatic Thread Trimming

- **\*\* Digitally Adjust Stitch Length up to 5mm and** Stitch Width up to 7mm
- Drop Feed for Free-Motion Sewing and Quilting
- **\*\* Super Bright Dual LED Work Area**
- Sideways Sewing
- **\*\* Includes Wide Table for Larger Projects**
- **\*\*** Includes a Hard Case
- Full Assortment of Accessories