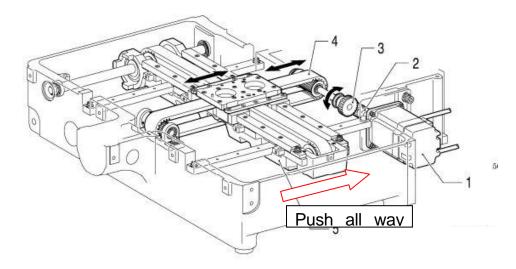

1. Push feed guide (work clamp arm) all way back until hit to Y feed bracket stopper.

Or

Set home position adjusting mode (Pressing ▲ and ▼ key, turn power on) press RESET key at least two seconds, encoder move to home position.