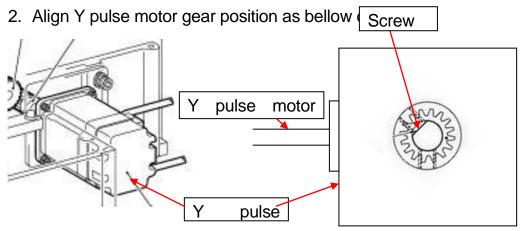

## **brother** Useful Information

■ No. 2012-108 ■ Date: 2013/1/25

**BAS-300G** Model

Title Installing procedure of Y Pulse Motor on BAS-300G

Y direction of sewing area for BAS-300G is 60 mm, home position detecting for Y direction done by encoder. It may have home position detecting error due to careless Y pulse motor assembling, because Y home position sensor isn't installed such as BAS-311G. Please follow assembling Y pulse motor bellow procedure.

1. Push feed guide (work clamp arm) all way back until hit to Y feed bracket stopper.





Or

Set home position adjusting mode (Pressing ▲ and ▼ key, turn power on) press RESET key at least two seconds, encoder move to home position.

3. Install Y pulse motor to machine without any backlash.