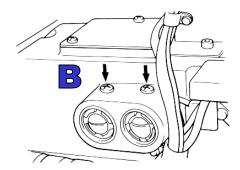

## Oil Reservoirs: (Performed once a week based on 40 hours.)

1) Fill the oil reservoirs on the left side (B) of the machine sewing arm to 1/2 full once a week.