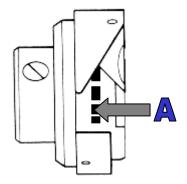

## **Rotary Hook**: (Performed once at start of the day and every 4 hours of operation.)

- 1) Turn the pulley in the opposite direction of the arrow to 50 degrees.
- 2) Open bobbin case cover and look from the left side of the rotary hook you will see what is called the "Raceway."
- 3) Place a small drop of oil on the raceway (A).
- 4) Turn the pulley in the direction of the arrow to stop position (100 degrees).