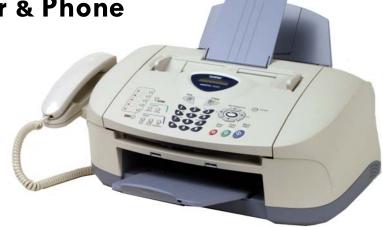

ing or receiving
- 50 Station Auto Dialing (10 one-touch keys, plus 40 speed dial locations)
- Broadcasting to up to 100 locations
- Built-in USB 2.0 Interface for future Color Printing Capability\*\*
  - Up to 14ppm B&W / 12ppm Color Printing
  - Up to 4800 x 1200 optimized dpi Printing
- Four cartridge ink system delivering low cost per page output
- Auto Fax/Tel Switch for receiving fax and phone calls on a single line







- \* Using Brother #1 Chart with MMR coding and standard resolution. \*\* Printer Driver available on Brother web site. USB cable not included. Up to 4800x1200 optimized dpi color output achievable using photo
- mode when printing on high quality photo paper. (See User's Guide for more details.)
- Check with local phone company for availability of and charges for







## **Other Standard Features**

- Fax Forwarding, Paging and Remote Fax Retrieval
- Copy options include Multi-copying (up to 99 copies), Sort, Reduction and Enlargement (25%-400%), 2 in 1 or 4 in 1 Layout
- Includes Built-in Telephone Handset
- Call Waiting/Caller ID and Distinctive Ring Detection ready\*
- Color Faxing using ITU-T 30E standard
- 256 Shade Gray Scale
- Polling and Delayed Transmission (50 timers)
- Batch Transmission
- Group Dialing (up to 6 groups)
- Error Correction Mode
- Answering Machine Interface
- · Navigation keys for menus, options and index dialing



- UPC Code: 0 12502 60712 0
- Reorder #: FAX1820C Carton Dimensions: 24.0"w x 19.5"d x 13.0"h
- Carton Weight: 23.1 lbs. Unit Dimensions: 19.4"w x 14.4"d x 10.9"h
- Unit Weight: 16.5 lbs.

- LC31BK
  - Black