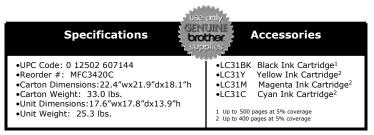

COPIER**

- Versatile color flatbed design
- Convenient B&W or full color copies
- No PC required!
- Up to 12cpm black or 10cpm color copies
- Up to 1200 x 1200 dpi resolution
- Multi-copying, up to 99 copies and multilayout copying
- Reduce or enlarge from 25% to 400% in 1% increments











## **COLOR SCANNER**

- Flatbed color scanning
- Scan images in color or black and white
- Up to 9600 dpi (interpolated) resolution
- Up to 600 x 2400 dpi (optical) resolution
- Includes award-winning ScanSoft<sup>®</sup>
- PaperPort<sup>®</sup> and TextBridge<sup>®</sup> OCR software for Windows<sup>®</sup> and Presto! PageManager for Mac<sup>®</sup>

#### PC FAX

- Enables PC Fax for sending faxes with your PC
- Broadcast faxes from your PC
- Works with Windows<sup>®</sup> and Mac<sup>®</sup>



when printing on high quality photo paper. (See User's Guide for details.) \* Based on Brother # 1 Chart at standard resolution with JPEG compression. At your side.

▼ Up to 4800x1200 optimized dpi color output achievable using photo mode