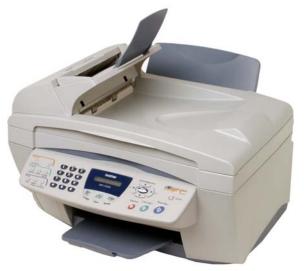

- Photo-quality printing up to 4800 x 1200 optimized dpi resolution
- 100 sheet paper capacity
- USB 2.0 Interface Standard (cable not included)
- Works with Windows<sup>®</sup> and Mac<sup>®</sup>

## **COLOR FAX**

- B&W or color faxing (Using ITU-T30E Standard)
- Up to 20 page auto document feeder
- 14.4K bps high-speed fax modem
- Broadcasting (up to 90 locations)
- 40 station auto dialing
- 8MB Total Memory (up to 200 pages)\*
- Dual Access and Simultaneous Operations
- No PC required!

## **COLOR COPIER**

- Versatile color flatbed design
- Convenient B&W or full color copies
- No PC required!
- Up to 12cpm black or 10cpm color copies
- Up to 1200 x 1200 dpi resolution
- Multi-copying, up to 99 copies and multilayout copying
- Reduce or enlarge from 25% to 400% in 1% increments











## **COLOR SCANNER**

- Flatbed color scanning
- Scan images in color or black and white
- Up to 9600 dpi (interpolated) resolution
- Up to 600 x 2400 dpi (optical) resolution
- Includes award-winning ScanSoft<sup>®</sup>
- PaperPort<sup>®</sup> and TextBridge<sup>®</sup> OCR software for Windows<sup>®</sup> and Presto! PageManager for Mac<sup>®</sup>

#### PC FAX

- Enables PC Fax for sending faxes with your PC
- Broadcast faxes from your PC
- Works with Windows<sup>®</sup> and Mac<sup>®</sup>



when printing on high quality photo paper. (See User's Guide for details.) \* Based on Brother # 1 Chart at standard resolution with JPEG compression. At your side.

▼ Up to 4800x1200 optimized dpi color output achievable using photo mode