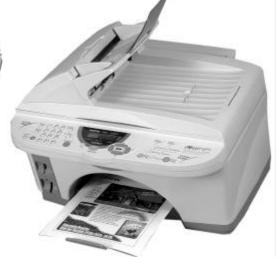

# MFC-5200C Color Flatbed Multi-Function Center

Color Print • Color Fax • Color Copy • Color Scan • PC Fax • PhotoCapture Center