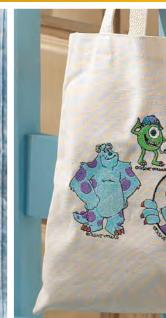

### Add Character To Your Designs

## Your Online Access To Individual Embroidery Designs

Introducing iBroidery<sup>TM</sup> Download Center, your online access to individual embroidery designs, including designs from Disney and Disney/Pixar. Purchase hundreds of designs, including Mickey Mouse and friends, Winnie the Pooh, your favorite characters from Monsters Inc., Woody, Buzz and so many more-all at a price you'll love. Download only the designs you want-no subscription required, and no need to purchase an entire collection of designs! Disney designs can be used in most Brother embroidery machines\*.