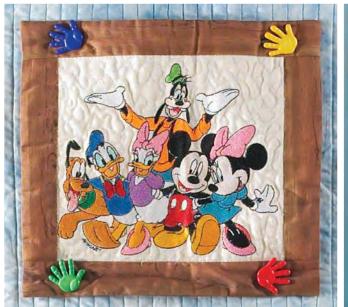

### Add Character To Your Designs

## Your Online Access To Individual Embroidery Designs

Introducing iBroidery<sup>TM</sup> Download Center, your online access to individual embroidery designs, including designs from Disney and Disney/Pixar. Purchase hundreds of designs, including Mickey Mouse and friends, Winnie the Pooh, your favorite characters from Monsters Inc., Woody, Buzz and so many more-all at a price you'll love. Download only the designs you want-no subscription required, and no need to purchase an entire collection of designs! Disney designs can be used in most Brother embroidery machines\*.