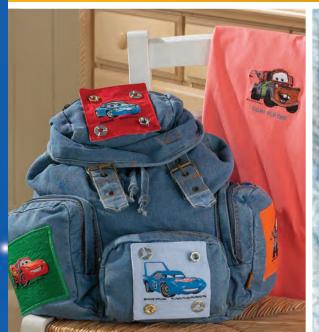

### Add Character To Your Designs

## Your Online Access To Individual Embroidery Designs

Introducing iBroidery<sup>TM</sup> Download Center, your online access to individual embroidery designs, including designs from Disney and Disney/Pixar. Purchase hundreds of designs, including Mickey Mouse and friends, Winnie the Pooh, your favorite characters from Monsters Inc., Woody, Buzz and so many more-all at a price you'll love. Download only the designs you want-no subscription required, and no need to purchase an entire collection of designs! Disney designs can be used in most Brother embroidery machines\*.