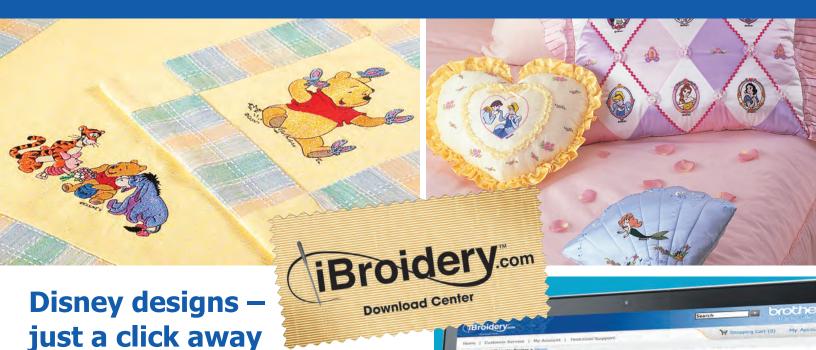

## Your Online Access To Individual Embroidery Designs

Introducing iBroidery<sup>TM</sup> Download Center, your online access to individual embroidery designs, including designs from Disney and Disney/Pixar. Purchase hundreds of designs, including Mickey Mouse and friends, Winnie the Pooh, your favorite characters from Monsters Inc., Woody, Buzz and so many more-all at a price you'll love. Download only the designs you want-no subscription required, and no need to purchase an entire collection of designs! Disney designs can be used in most Brother embroidery machines\*.

Visit www.iBroidery.com to start downloading today!

For more information, call **1.800.4.A.BROTHER** or visit the Home Sewing & Embroidery pages at **www.brother.com**.