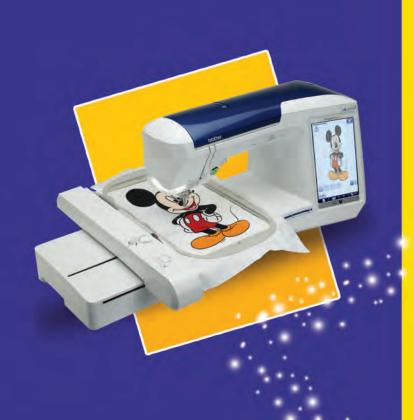

## Your Online Access To Individual Embroidery Designs

Introducing iBroidery<sup>TM</sup> Download Center, your online access to individual embroidery designs, including designs from Disney and Disney/Pixar. Purchase hundreds of designs, including Mickey Mouse and friends, Winnie the Pooh, your favorite characters from Monsters Inc., Woody, Buzz and so many more-all at a price you'll love. Download only the designs you want-no subscription required, and no need to purchase an entire collection of designs! Disney designs can be used in most Brother embroidery machines\*.