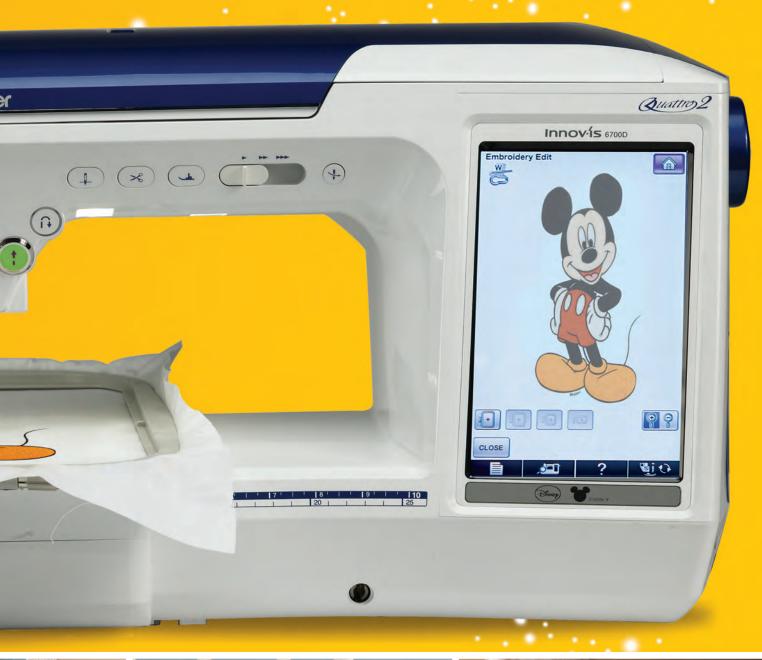

# Welcome to the world of **Disney** embroidery designs.

A world you'll only find at Brother.<sup>™</sup>
Access the built-in designs offered in select machines, or download them directly from the iBroidery<sup>™</sup> Download Center; it's your choice. Just one more exclusive benefit of being a Brother<sup>™</sup> embroidery customer.

## Your Online Access To Individual Embroidery Designs

Introducing iBroidery<sup>TM</sup> Download Center, your online access to individual embroidery designs, including designs from Disney and Disney/Pixar. Purchase hundreds of designs, including Mickey Mouse and friends, Winnie the Pooh, your favorite characters from Monsters Inc., Woody, Buzz and so many more-all at a price you'll love. Download only the designs you want-no subscription required, and no need to purchase an entire collection of designs! Disney designs can be used in most Brother embroidery machines\*.