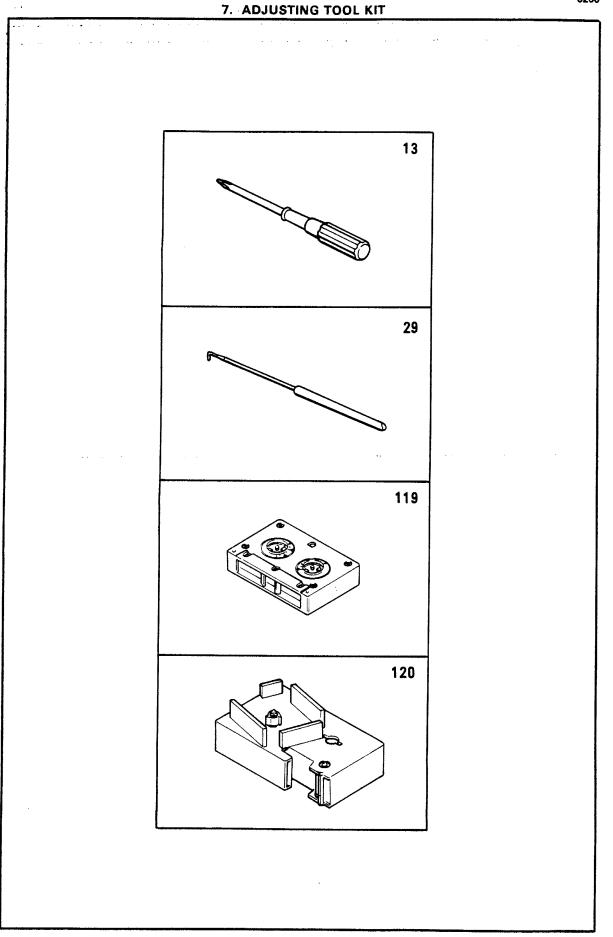

-11-

0200

|                                       | 7. ADJUSTING TOOL KIT        | 02                                     |
|---------------------------------------|------------------------------|----------------------------------------|
| REF.NO.                               | TOOL NAME                    |                                        |
| 13                                    | SCREWDRIVER, PHILLIPS (NO-1) |                                        |
| 29                                    | HOOK FOR SPRING              |                                        |
| 119                                   | TORQUE GAUGE                 | ······································ |
| 120                                   | TORQUE GAUGE HOLDER          |                                        |
| <u> </u>                              |                              | · · · · · · · · · · · · · · · · · · ·  |
|                                       |                              |                                        |
|                                       |                              |                                        |
|                                       |                              |                                        |
|                                       |                              |                                        |
|                                       |                              |                                        |
|                                       |                              |                                        |
| ······                                |                              |                                        |
| · · · · · · · · · · · · · · · · · · · |                              |                                        |
|                                       |                              |                                        |
|                                       |                              |                                        |
| ······                                |                              |                                        |
|                                       |                              |                                        |
|                                       |                              |                                        |
|                                       |                              |                                        |
|                                       |                              |                                        |