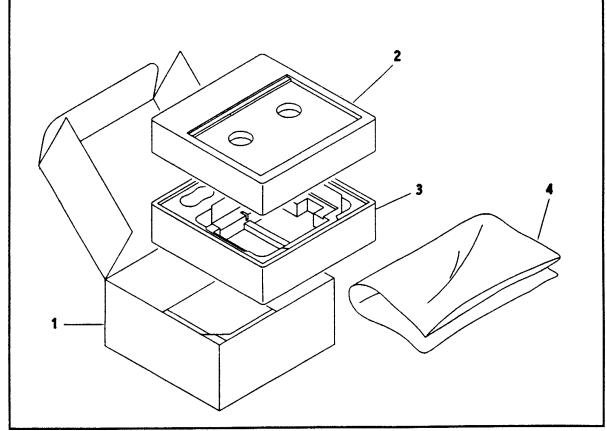

#### 2. PACKING MATERIALS

.

| REF.NO.               | CODE                                                          | Q'TY             | DESCRIPTION                                                                                               | REMARKS |
|-----------------------|---------------------------------------------------------------|------------------|-----------------------------------------------------------------------------------------------------------|---------|
| 1<br>1<br>2<br>3<br>4 | UB0170001<br>UB0447001<br>UB0111001<br>UB0277001<br>560464000 | 1<br>1<br>1<br>1 | CARTON, U.S.A. PT-6<br>CARTON, U.S.A. PT-8<br>STYROFOAM PAD UPPER<br>STYROFOAM PAD LOWER<br>POLYVINYL BAG | #       |
|                       |                                                               |                  |                                                                                                           |         |
|                       |                                                               |                  |                                                                                                           |         |
|                       |                                                               |                  |                                                                                                           |         |