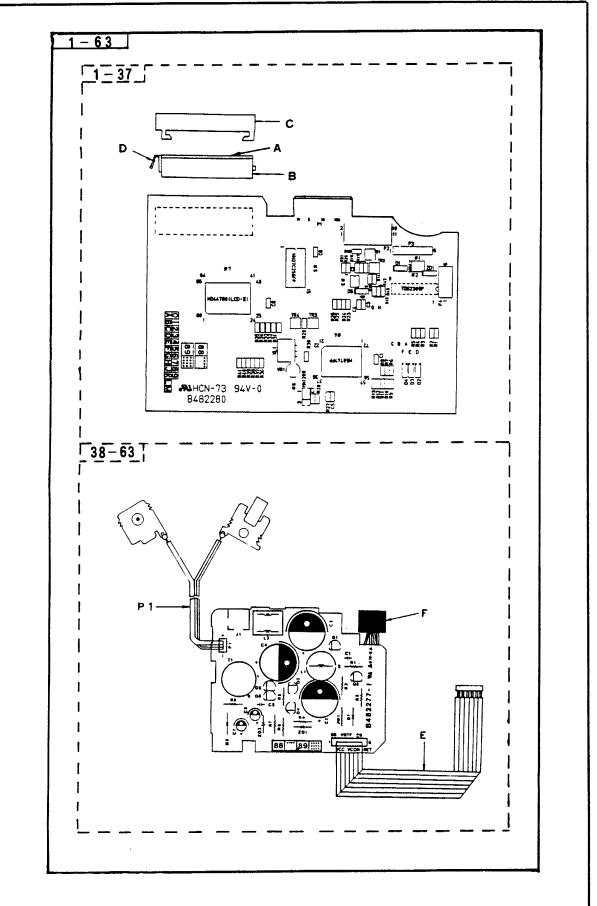

#### 5. CONTROL PCB ASSEMBLY

|              | SYMBOL                    | CODE                   |                 | DESCRIPTION                                                    | RM   |
|--------------|---------------------------|------------------------|-----------------|----------------------------------------------------------------|------|
| 1-63         | STNDUL                    | UB0568001              | 1               | WHOLE CONTROL PCB ASSEMBLY, PT-6                               | -    |
| 1-63         |                           | UB0569001              | 1               | WHOLE CONTROL PCB ASSEMBLY, PT-8                               | #    |
| 1-37<br>1-37 | B482280<br>B482280        | UB0571001<br>UB0572001 | 1               | CONTROL PCB ASSEMBLY, PT-6<br>CONTROL PCB ASSEMBLY, PT-8       | #    |
| 1            | A                         | UB0150000              | 1               | LCD LR666                                                      |      |
| 2            | B                         | UB0068001              | 2               | RUBBER CONNECTOR                                               |      |
| 3<br>4       | C                         | UB0138000<br>UB0139000 | 1               | I LCD HOLDER                                                   |      |
| 5            | #4                        | UB0154000              | 1               | DIGITAL LSI, CMOS (PT-6)                                       |      |
| 5            | #4                        | UB0128000              | 1               | DIGITAL LSI, CMOS (PT-8)<br>DIGITAL LSI, CMOS (PT-6)           | #    |
| 6<br>6       | #5<br>#5                  | UB0149000<br>UB0091000 | 1               | DIGITAL LSI, CMOS (PT-8)                                       | #    |
| 7            | #7                        | UB0077000              | 1               | DIGITAL LSI, CMOS                                              |      |
| 8<br>9       | #3<br>#6                  | U82940000<br>231774001 | 1               | LINEAR IC, BIPOLAR<br>DIGITAL LSI, CMOS                        |      |
| 10           | #1                        | UB0141000              | 1               | DIGITAL LSI, CMOS                                              |      |
| 11           | #2                        | UB0142000              | 1               | TRANSISTOR, ARRAY                                              |      |
| 12<br>13     | TR4<br>TR2                | U33546000<br>UB0144000 | 1               | TRANSISTOR, SILICON<br>TRANSISTOR, SILICON                     |      |
| 14           | TR1,TR3                   | U40270000              | 2               | TRANSISTOR, DIGITAL                                            |      |
| 15           | D1-D5                     | U16908000              | 5               | DIODE, SILICON                                                 |      |
| 16<br>17     | ZD1<br>XL1                | UB0146000<br>UB0079000 | 1               | DIODE, ZENER<br>OSCILLATOR                                     |      |
| 18           | C3                        | Y81533010              | 1               | CAPACITOR, CERAMIC 50C103J                                     |      |
| 19           | C1,C6,C7                  | Y81042400              | 3               | CAPACITOR, CERAMIC 25C104                                      |      |
| 20<br>21     | C5<br>C4                  | Y81031010<br>Y81021010 | 1               | CAPACITOR, CERAMIC 50C103<br>CAPACITOR, CERAMIC 50C102         |      |
| 22           | R35                       | 094913120              | 1               | RESISTOR, C110J913                                             |      |
| 23           | R1-R13,R27,               | 094104120              | 20              | RESISTOR, C110J104                                             |      |
| 24           | R36-R41<br>  R16,R18,R23, | 094103120              | 8               | RESISTOR, C110J103                                             |      |
|              | R28,R31-R34               |                        | -               |                                                                |      |
| 25<br>26     | R14<br>R29                | 094223110              | 1               | RESISTOR, C110G223<br>RESISTOR, C110J102                       | ļ    |
| 27           | R19,R26                   | 094273120              | 2               | RESISTOR, C110J273                                             | 1    |
| 28           | R17                       | 094224120              | 1               | RESISTOR, C110J224                                             | шъ   |
| 29<br>30     | R25<br>R20,R21            | 094363120              | 1               | REGISTOR, C110J363<br>RESISTOR, C110J474                       | #B   |
| 30           | R24,R30                   | 094105120              | 2               | RESISTOR, C110J105                                             | 1    |
| 32           | VR1 ···                   | UB0113000              | • •• • <b>1</b> | RESISTOR, VARIABLE 6P51-5-203N                                 | 1.10 |
| 33<br>34     | P2<br>P4                  | UB0147000<br>X51695001 | 1               | CONNECTOR                                                      | 1    |
| 35           | R22                       | U42459000              | 1               | THERMISTOR                                                     |      |
| 36           | R15                       | 094273110              | 1               | RESISTOR, C110G273<br>CAPACITOR, CERAMIC 16C683K               |      |
| 37<br>38-63  | C2<br>B482277             | UB0082000<br>UB0574001 | 1               | POWER SUPPLY PCB ASSEMBLY, PT-6                                |      |
| 38-63        | B482277                   | UB0575001              | 1               | POWER SUPLLY PCB ASSEMBLY, PT-8                                | #    |
| 38           | J1                        | UB0116000              | 1               | AC JACK S-G9312                                                |      |
| 39<br>40     | L2<br>E                   | U16735000<br>UB0117000 | 1               | RELAY HARNESS                                                  |      |
| 41           | P1                        | UB0163001              | 1               | POWER SUPPLY HARNESS UNIT, PT-6                                | ш    |
| 41<br>42     | P1<br>T1                  | UB0118001<br>UB0120000 | 1               | POWER SUPPLY HARNESS UNIT, PT-8                                | #    |
| 42<br>43     | L1                        | UB0143000              | 1               | COIL MCPT100MH                                                 |      |
| 44           | C2,C4                     | Y43322601              | 2               | CAPACITOR, ALUMI-ELEC 16B332                                   |      |
| 45<br>46     | C7<br>C3                  | Y44701601<br>Y42222601 | 1               | CAPACITOR, ALUMI-ELEC 10B470<br>CAPACITOR, ALUMI-ELEC 16B222VS |      |
| 40           | C6                        | Y41095601              | 1               | CAPACITOR, ALUMI-ELEC 50B10-1                                  |      |
| 48           | 04,06                     | U15058000              | 2               | TRANSISTOR, SILICON                                            |      |
| 49<br>50     | 02,03,05                  | U15878000<br>U15775000 | 3               | TRANSISTOR, SILICON<br>TRANSISTOR, SILICON                     |      |
| 51           | D2                        | 341786000              | 1               | DIODE, SILICON                                                 |      |
| 52           | D1                        | U15876000              | 1               | DIODE, SILICON<br>DIODE, ZENER                                 |      |
| 53<br>54     | ZD1<br>C5                 | U15861000<br>Y22221001 | 1               | CAPACITOR, CERAMIC 50B222                                      |      |
| 55           | C1                        | Y23321205              | 1               | CAPACITOR, CERAMIC 50B332                                      |      |
| 56<br>57     | R5<br>R8                  | 090470320<br>090680120 | 1               | RESISTOR, A12YJ470<br>RESISTOR, A14YJ680                       |      |
| 57<br>58     | R3,R4                     | 090102120              | 2               | RESISTOR, A14YJ102                                             |      |
| 59           | R7                        | 090272120              | 1               | RESISTOR, A14YJ272                                             |      |
| 60<br>61     | R1,R6<br>R2               | 090332120<br>090153120 | 2               | RESISTOR, A14YJ332<br>RESISTOR, A14AJ153                       |      |
| 62           | ZD2                       | U40161000              | 1               | DIODE, ZENER                                                   |      |
| 63           | F(B482295)                | UB0040001              | 1               | FET PCB ASSEMBLY                                               | #    |
|              | 1                         |                        |                 |                                                                |      |
|              | 1                         |                        |                 |                                                                |      |
|              |                           |                        |                 |                                                                |      |
|              |                           |                        |                 |                                                                |      |
|              |                           |                        |                 |                                                                |      |
|              |                           |                        |                 |                                                                |      |
|              |                           |                        |                 |                                                                |      |
|              | 1                         | 1                      |                 | 1                                                              | 1    |