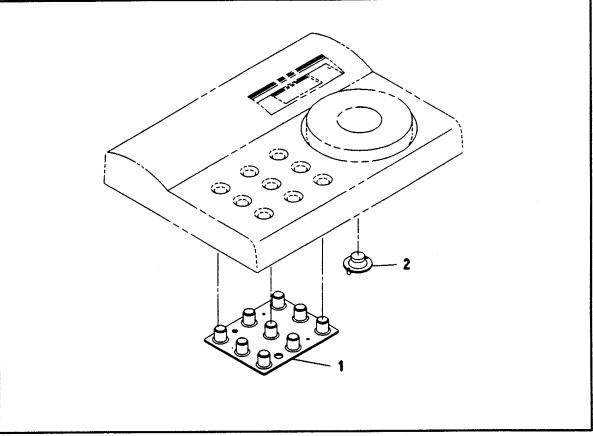

#### 1. RUBBER KEY

|                                       |                                     |             | 1. RUBBER KEY                                                                         |         |
|---------------------------------------|-------------------------------------|-------------|---------------------------------------------------------------------------------------|---------|
| REF.NO.                               | CODE                                | ΩΎΥ         | DESCRIPTION                                                                           | REMARKS |
| 1<br>1<br>2                           | UB0158011<br>UB0158013<br>UB0064001 | 1<br>1<br>1 | RUBBER CONTACT KEY, 9 (PT-6)<br>RUBBER CONTACT KEY, 9 (PT-8)<br>RUBBER CONTACT, ENTER | #       |
|                                       |                                     |             |                                                                                       |         |
|                                       |                                     |             |                                                                                       |         |
| · · · · · · · · · · · · · · · · · · · |                                     |             |                                                                                       |         |
|                                       |                                     |             |                                                                                       |         |
|                                       |                                     |             |                                                                                       |         |
|                                       |                                     |             |                                                                                       |         |
|                                       |                                     |             |                                                                                       |         |