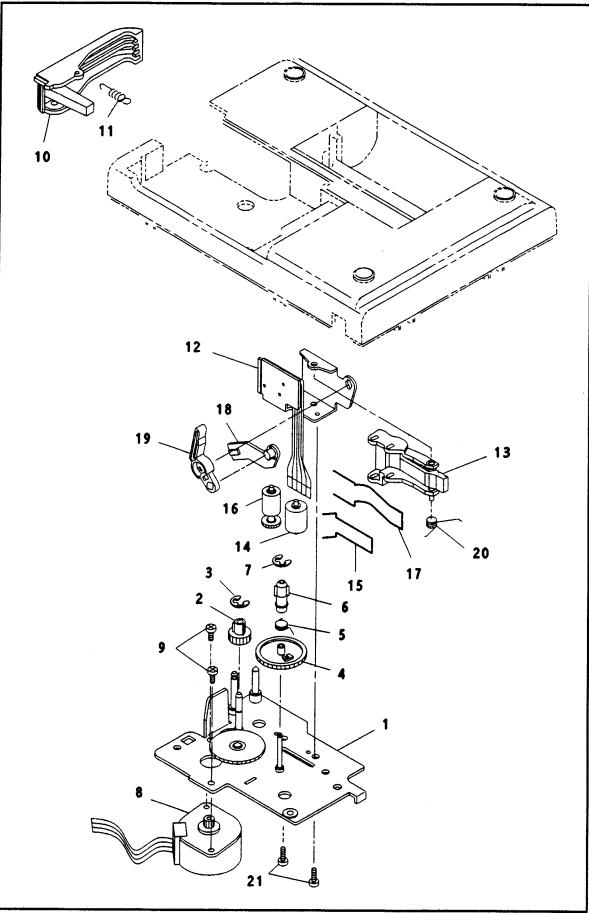

#### 3. MECHANISM

.

| REF.NO.         CODE         QTY         DESCRIPTION         REMARKS           1-7         UB0026001         1         MOTOR HOLDER ASSEMBLY         REMARKS           1         UB0027001         1         MOTOR HOLDER UNIT         REMARKS           2         UB0034001         1         TAPE FEED ROLLER CAM         REMARKS           3         048020346         1         SNAP RING, E2         REMARKS           4         UB0036000         1         TAPE DRIVE GEAR         REMARKS           5         UB0037001         1         CLUTCH SPRING         REMARKS           6         UB0037001         1         CLUTCH SPRING         REMARKS           7         048015346         1         SNAP RING, E1.5         REMARKS           8         223951001         1         TAPE ERIVE CAM         REMARKS           9         062260406         2         SCREW, PAN M2.6X4         REMARKS         #           10         UB0039011         1         CUTTER LEVER PT-6         #         #           11         UB0039013         1         CUTTER LEVER PT-6         #         #           13         UB0045001         1         ROLLER HOLDER         REMARKS |
|---------------------------------------------------------------------------------------------------------------------------------------------------------------------------------------------------------------------------------------------------------------------------------------------------------------------------------------------------------------------------------------------------------------------------------------------------------------------------------------------------------------------------------------------------------------------------------------------------------------------------------------------------------------------------------------------------------------------------------------------------------------------------------------------------------------------------------------------------------------------------------------------------------------------------------------------------------------------------------------------------------------------------------------------------------------------------------------------------------------------------------------------------------------------------------------|
| 1       UB0027001       1       MOTOR HOLDER UNIT         2       UB0034001       1       TAPE FEED ROLLER CAM         3       048020346       1       SNAP RING, E2         4       UB0036000       1       TAPE DRIVE GEAR         5       UB0037001       1       CLUTCH SPRING         6       UB0038001       1       TAPE DRIVE CAM         7       048015346       1       SNAP RING, E1.5         8       Z23951001       1       TAPE FEED MOTOR         9       062260406       2       SCREW, PAN M2.6X4         10       UB0039011       1       CUTTER LEVER PT-6         10       UB0039013       1       CUTTER LEVER PT-8         11       UB0127001       1       SPRING, COIL         12       UB005001       1       THERMAL HEAD UNIT         13.17       UB0045001       1       ROLLER HOLDER         14       UB049001       1       PLATEN ROLLER         15       UB049001       1       PLATEN ROLLER         16       UB0050001       1       ROLLER HOLDING SPRING         18       UB0130001       1       ROLLER RELEASE LEVER PT-6         19       UB0611001                                                                                          |
| 21 062300405 2 SCREW, PAN M3X4                                                                                                                                                                                                                                                                                                                                                                                                                                                                                                                                                                                                                                                                                                                                                                                                                                                                                                                                                                                                                                                                                                                                                        |