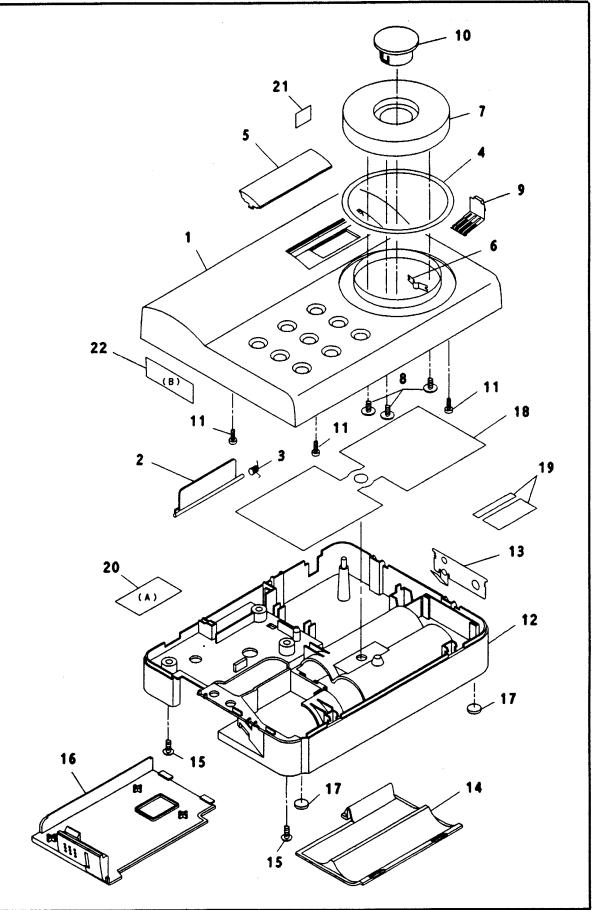

•

| 4. CUVEN | 4. | CO | VER |  |
|----------|----|----|-----|--|
|----------|----|----|-----|--|

|                                                                                                                                                                           |                                                                                                                                                                                                                                                                                                                                     |                                                                       | 4. COVER    | · · · · · · · · · · · · · · · · · · ·         |
|---------------------------------------------------------------------------------------------------------------------------------------------------------------------------|-------------------------------------------------------------------------------------------------------------------------------------------------------------------------------------------------------------------------------------------------------------------------------------------------------------------------------------|-----------------------------------------------------------------------|-------------|-----------------------------------------------|
| REF.NO.                                                                                                                                                                   | CODE                                                                                                                                                                                                                                                                                                                                | <u>Ω′</u> ΤΥ                                                          | DESCRIPTION | REMARKS                                       |
| REF.NO.<br>1<br>2<br>2<br>3<br>4<br>4<br>5<br>6<br>7<br>7<br>8<br>9<br>10<br>10<br>11<br>12<br>12<br>13<br>14<br>15<br>16<br>16<br>17<br>18<br>19<br>20<br>21<br>22<br>22 | CODE<br>UB0159011<br>UB0460013<br>UB0060013<br>UB0134001<br>UB0134001<br>UB0134001<br>UB0161001<br>UB015013<br>UB015001<br>UB015001<br>UB0157013<br>UB025001<br>UB0157011<br>UB042013<br>UB071001<br>UB071011<br>UB042011<br>UB0081011<br>UB0081011<br>UB0081011<br>UB00167001<br>UB0167001<br>UB00167001<br>UB0282001<br>UB0066001 | Q'TY<br>1<br>1<br>1<br>1<br>1<br>1<br>1<br>1<br>1<br>1<br>1<br>1<br>1 |             | REMARKS # # # # # # # # # # # # # # # # # # # |