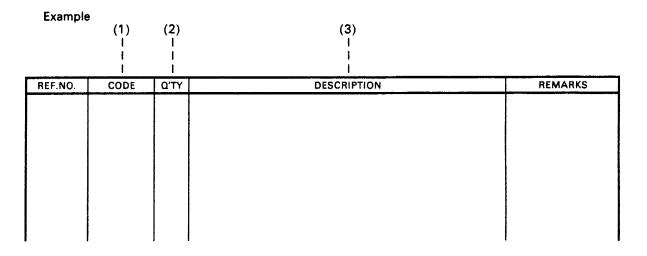

#### NOTES FOR USING THIS PARTS REFERENCE LIST

- 1. In the case of ordering parts, it needs mentioning the following items:
  - (1) Code
  - (2) Q'ty
  - (3) Description
  - (4) Revision No.(for a kind of printed circuit boards)

Notes: An order without Parts Code cannot be accepted.

(4) Revision No.: marked on a printed circuit board

- 2. On alternative parts (design changed parts); They have any one of the following symbols. In such a case, please refer to information, "Technical Information (revised edition)", and order.
  - #A : exchangeable
  - #B : substitutable new one for old
  - #D : unexchangeable
  - # : newly-established