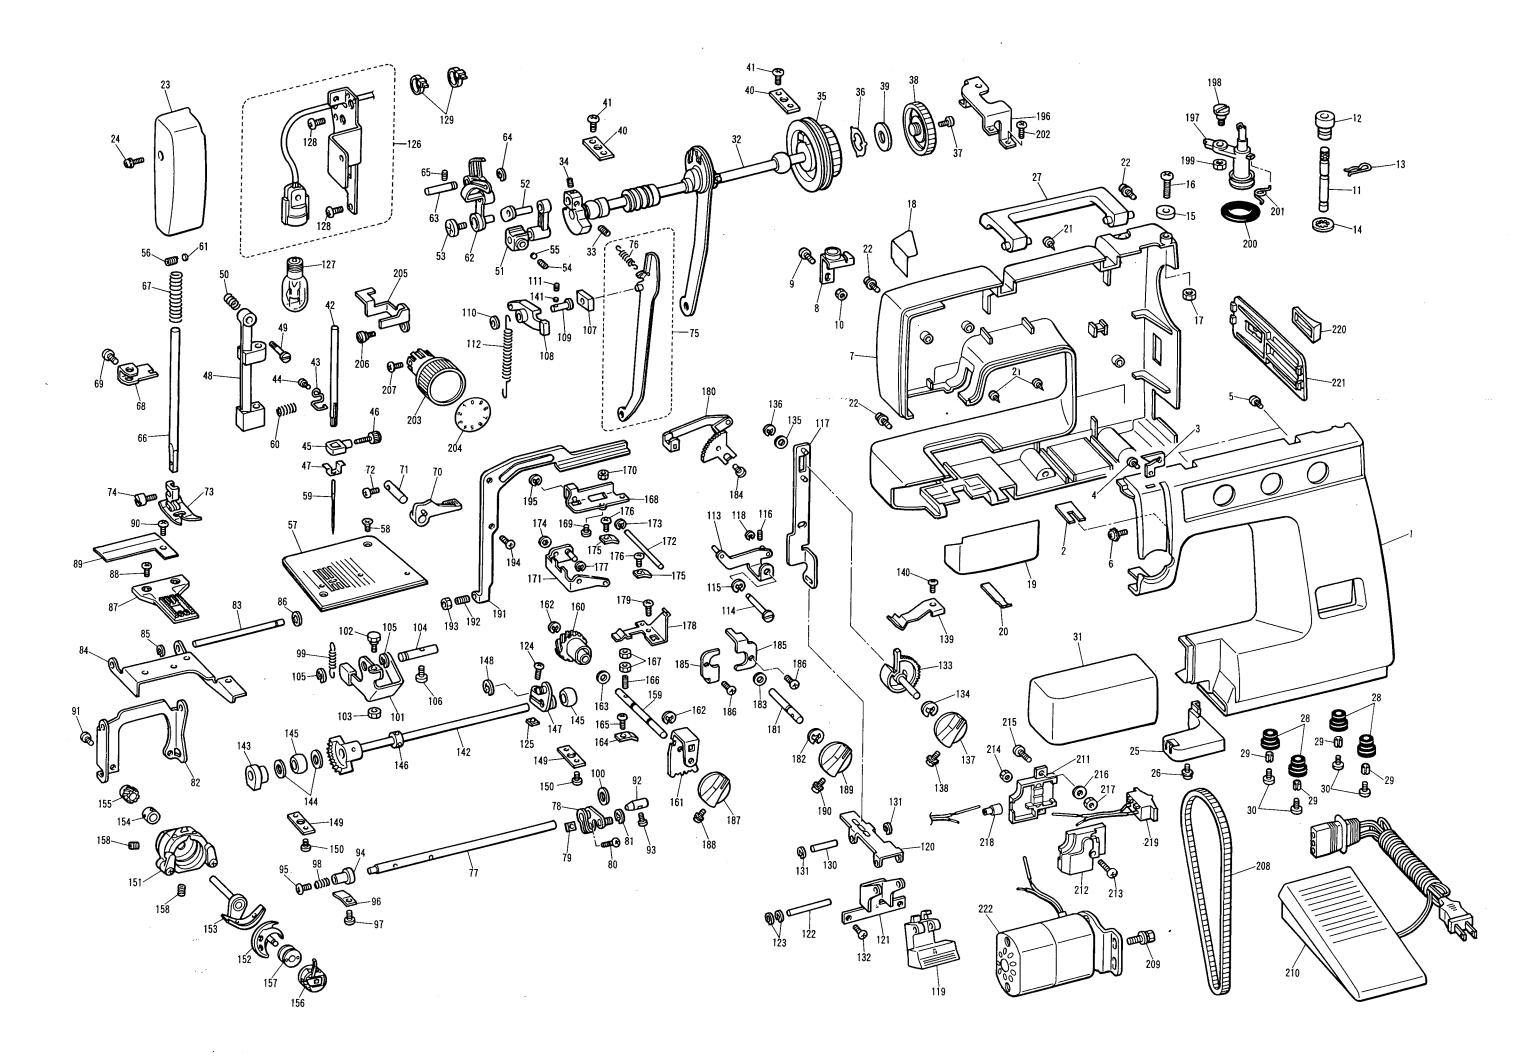

## **PARTS CATALOGUE**

**FOR** 

VX1100/1200

| REF. NO. | PARTS NO. | PARTS NAME            | REF. NO. | PARTS NO. | PARTS NAME                    |
|----------|-----------|-----------------------|----------|-----------|-------------------------------|
| 1        | X57886051 | FRONT COVER ASSEMBLY  | 32       | X57901051 | UPPER SHAFT ASSEMBLY          |
| 2        | X52442051 | THREAD GUIDE          | 33       | X54013051 | SET SCREW                     |
| 3        | X57887051 | THREAD GUIDE          | 34       | 123006051 | SCREW                         |
| 4        | 060300816 | SCREW                 | 35       | X54360051 | BALANCE WHEEL                 |
| 5        | UC1822001 | SCREW                 | 36       | X50792051 | STOP MOTION WASHER            |
| 6        | 053400806 | SCREW                 | 37       | 100043053 | STOP MOTION KNOB SCREW        |
| 7        | X57890051 | REAR COVER            | 38       | X54361051 | STOP MOTION KNOB              |
| 8        | 130894001 | THREAD GUIDE ASSEMBLY | 39       | 125096051 | WASHER                        |
| 9        | 060300816 | SCREW                 | 40       | X57907051 | BUSHING PRESSER               |
| 10       | 021300106 | NUT                   | 41       | X57908001 | SCREW                         |
| 11       | 188058001 | SPOOL PIN             | 42       | 136872151 | NEEDLE BAR                    |
| 12       | 188059051 | SPOOL PIN STAND       | 43       | X50109050 | NEEDLE BAR THREAD GUIDE       |
| 13       | 188060001 | SPRING                | 44       | X53053052 | SCREW                         |
| 14       | 189908001 | STOP RING             | 45       | 129627051 | NEEDLE CLAMP                  |
| 15       | X54338051 | BOBBIN PRESSER        | 46       | 131226051 | NEEDLE CLAMP SCREW            |
| 16       | 062301616 | SCREW                 | 47       | 125161080 | NEEDLE GUIDE PLATE            |
| 17       | 021300106 | NUT                   | 48       | X57909051 | NEEDLE BAR SUPPORTER          |
| 18       | X57891051 | REFLECTOR             | 49       | X57910051 | NEEDLE BAR SUPPORTER STUD     |
| 19       | X57892051 | HINGED DOOR           | 50       | 120110051 | SPRING                        |
| 20       | X53638151 | SPRING                | 51       | X52650151 | NEEDLE BAR CRANK ROD ASSEMBLY |
| 21       | UC1822001 | SCREW                 | 5 2      | X54372051 | NEEDLE BAR CRANK              |
| 21       | UC1822001 | SCREW                 | 53       | 132051052 | SCREW                         |
| 23       | X57893051 | FACE PLATE            | 54       | 014680432 | SCREW                         |
| 24       | 052401406 | SCREW                 | 5.5      | 100507050 | METAL PLATE                   |
| 25       | X57894051 | FOOT COVER            | 56       | 014400632 | SET SCREW                     |
| 26       | 136869051 | SCREW                 | 57       | X57911051 | NEEDLE PLATE                  |
| 27       | X57895051 | CARRYING HANDLE       | 58       | X50487051 | SCREW                         |
| 28       | X58361050 | RUBBER CUSHION        | 5 9      | 100028014 | NEEDLE #14                    |
| 29       | X56474001 | SPACER                | 60       | X54369051 | SPRING                        |
| 30       | 060400816 | SCREW                 | 61       | 138607050 | WASHER                        |
| 31       | X57896051 | ACCESSORY TABLE       | 62       | X52651051 | THREAD TAKE-UP LEVER ASSEMBLY |

| REF. NO. | PARTS NO. | PARTS NAME                | REF. NO. | PARTS NO. | PARTS NAME                     |
|----------|-----------|---------------------------|----------|-----------|--------------------------------|
| 63       | X57912051 | THREAD TAKE-UP LEVER STUD | 94       | X54391150 | TAPAR POINT STUD L             |
| 64       | 048050346 | STOP RING                 | 95       | 062400416 | SCREW                          |
| 65       | 014400632 | SCREW                     | 96       | 137734051 | PRESSER PLATE                  |
| 66       | 128437050 | PRESSER BAR               | 97       | X57908001 | SCREW                          |
| 67       | X57914051 | PRESSER BAR SPRING        | 98       | X54392151 | SPRING                         |
| 68       | X57915051 | PRESSER BAR BRACKET       | 99       | X54393051 | SPRING                         |
| 69       | X52760051 | SCREW                     | 100      | X53330050 | WASHER                         |
| 70       | X51943151 | PRESSER FOOT LIFTER       | 101      | X54395051 | VERTICAL FEED ARM              |
| 71       | X54552051 | PRESSER FOOT LIFTER STUD  | 102      | X54397051 | ADJUSTING SCREW                |
| 72       | X57913001 | SCREW                     | 103      | 102571056 | NUT                            |
| 73       | 131046051 | ZIGZAG PRESSER FOOT       | 104      | X54398151 | VERTICAL FEED SHAFT            |
| 74       | 132730151 | SCREW                     | 105      | 048050346 | STOP RING                      |
| 75       | X54375051 | FEED CONNECTING ROD       | 106      | X57913001 | SCREW                          |
| 76       | X54378051 | SPRING                    | 107      | X55473051 | SLIDE BLOCK                    |
| 77       | X57917050 | HORIZONTAL FEED SHAFT     | 108      | X55369050 | FEED REGULATOR                 |
| 78       | X54381051 | HORIZONTAL FEED ARM       | 109      | X54402150 | FEED REGULATOR STUD            |
| 79       | X54384051 | NUT                       | 110      | x53330050 | WASHER                         |
| 80       | 060401416 | SCREW                     | 111      | 014400632 | SCREW                          |
| 81       | 048050346 | STOP RING                 | 112      | X54403051 | SPRING                         |
| 8 2      | X57919051 | HORIZONTAL FEED PLATE     | 113      | X57922051 | FEED REGULATING PLATE          |
| 83       | X57920051 | FEED STAND SHAFT          | 114      | X57926051 | FEED REGULATING PLATE STUD     |
| 84       | X54388151 | FEED STAND                | 115      | 048070346 | STOP RING                      |
| 85       | 048030346 | STOP RING                 | 116      | 014400632 | SCREW                          |
| 86       | 146200051 | STOP RING                 | 117      | X57927051 | FEED REGULATING CONNECTING ROD |
| 87       | X54389051 | FEED DOG                  | 118      | 048030346 | STOP RING                      |
| 88       | 060300416 | SCREW                     | 119      | X57930051 | REVERSE BUTTON WITH CHARACTER  |
| 89       | X55402151 | DUST PROTEC PLATE         | 119      | X57930052 | REVERSE BUTTON WITH SYMBOL     |
| 90       | 060300416 | SCREW                     | 120      | X57931051 | REVERSE SPRING                 |
| 91       | 060400816 | SCREW                     | 121      | X57932051 | REVERSE BUTTON HOLDER          |
| 92       | X54390051 | TAPER POINT STUD R        | 122      | X57933051 | REVERSE BUTTON SHAFT           |
| 93       | X57913001 | SCREW                     | 123      | 048030346 | STOP RING                      |

| REF. NO. | PARTS NO. | PARTS NAME                   | REF. NO. | PARTS NO. | PARTS NAME                    |
|----------|-----------|------------------------------|----------|-----------|-------------------------------|
| 124      | 060401416 | SCREW                        | 152      | 128581051 | SHUTTLE HOOK                  |
| 125      | X54384051 | NUT                          | 153      | X54429051 | SHUTTLE DRIVER                |
| 126      | X57975051 | U.S.A. : SEW-LIGHT ASSEMBLY  | 154      | X54432051 | COLLAR                        |
|          | X58229051 | CANADA : SEW-LIGHT ASSEMBLY  | 155      | X55384051 | SHUTTLE DRIVER SHAFT GEAR     |
|          | X57981051 | 220-240V: SEW-LIGHT ASSEMBLY | 156      | 128582083 | BOBBIN CASE ASSEMBLY          |
| 127      | X53061050 | 120V : SEW-LIGHT BULB        | 157      | X52800050 | BOBBIN                        |
|          | 205336050 | 240V : SEW-L!GHT BULB        | 158      | 014400632 | SCREW                         |
| 128      | X57908001 | SCREW                        | 159      | X57945051 | ZIGZAG CAM SHAFT              |
| 129      | X53169050 | BAND                         | 160      | X57946050 | ZIGZAG CAM                    |
| 130      | X57934051 | REVERSE SPRING SHAFT         | 161      | X57947051 | NEEDLE POSITION NOTCHED PLATE |
| 131      | 048030346 | STOP RING                    | 162      | 048050346 | STOP RING                     |
| 132.     | X57908001 | SCREW                        | 163      | X53330050 | WASHER                        |
| 133      | X57935051 | FEED MANUAL SHAFT ASSEMBLY   | 164      | X55862151 | PRESSER PLATE                 |
| 134      | 048050346 | STOP RING                    | 165      | X57908001 | SCREW                         |
| 135      | 128491051 | WASHER                       | 166      | X57950001 | SCREW                         |
| 136      | 048050346 | STOP RING                    | 167      | X56960001 | NUT                           |
| 137      | X57938051 | Z-F DIAL                     | 168      | X57952051 | ZIGZAG LINK PLATE             |
| 138      | U12017051 | SCREW                        | 169      | X57953051 | SCREW                         |
| 139      | X57939051 | SPRING                       | 170      | X56960001 | NUT                           |
| 140      | X57884051 | SCREW                        | 171      | X57955051 | NEEDLE POSITION PLATE         |
| 141      | 138607050 | WASHER                       | 172      | X57957051 | NEEDLE POSITION PLATE SHAFT   |
| 142      | X58483051 | LOWER SHAFT ASSEMBLY         | 173      | 048030346 | STOP RING                     |
| 143      | X54423051 | VERTICAL FEED CAM            | 174      | 146200001 | STOP RING                     |
| 144      | X51383050 | WASHER                       | 175      | X55862151 | PRESSER PLATE                 |
| 145      | X52664050 | LOWER SHAFT BUSHING          | 176      | X57908001 | SCREW                         |
| 146      | 137767151 | COLLAR                       | 177      | 048030346 | STOP RING                     |
| 147      | X57941051 | LOWER SHAFT CRANK ASSEMBLY   | 178      | X57960051 | NOTCHED PLATE SPRING          |
| 148      | 048050346 | STOP RING                    | 179      | X57908001 | SCREW                         |
| 149      | X57943051 | BUSHING PRESSER              | 180      | X57962051 | ZIGZAG LEVER ASSEMBLY         |
| 150      | X57908001 | SCREW                        | 181      | X57967051 | ZIGZAG LEVER SHAFT            |
| 151      | X56767051 | SHUTTLE RACE ASSEMBLY        | 182      | 048050346 | STOP RING                     |

| REF. NO. | PARTS NO. | PARTS NAME                | REF. NO. | PARTS NO.                  | PARTS NAME                          |
|----------|-----------|---------------------------|----------|----------------------------|-------------------------------------|
| 183      | X53330050 | WASHER                    | 213      | 062301602                  | SCREW                               |
| 184      | 060300816 | SCREW                     | 214      | 021300106                  | NUT                                 |
| 185      | X57968051 | Z WIDTH ADJUSTING PLATE   | 215      | 060401416                  | SCREW                               |
| 186      | 060400816 | SCREW                     | 216      | 025040133                  | WASHER                              |
| 187      | X57969051 | NEEDLE POSITION DIAL      | 217      | 021400205                  | NUT                                 |
| 188      | U12017051 | SCREW                     | 218      | 214808000                  | EXCEPT CANADA: CLOSED-END CONNECTOR |
| 189      | X57938051 | F-Z DIAL                  |          | 131182051                  | CANADA : CLOSED-END CONNECTOR       |
| 190      | U12017051 | SCREW                     | 219      | X57983051                  | 120V : POWER SWITCH ASSEMBLY        |
| 191      | X57970051 | ZIGZAG CONNECTING ROD     |          | X57986051                  |                                     |
| 192      | 011401212 | SCREW                     |          | X58227051                  | CANADA : POEWR SWITCH ASSEMBLY      |
| 193      | X56960001 | NUT                       | 220      | X57554051                  | POWER SWITCH KEY-TOP                |
| 194      | 060400816 | SCREW                     | 221      | X57990051                  | SWITCH HOLDER                       |
| 195      | 048040346 | STOP RING                 | 222      | X57041051                  | 120V : MOTOR                        |
| 196      | X57972051 | BOBBIN WINDER BRACKET     | Ì        | X55352051                  | CANADA : MOTOR                      |
| 197      | X57973051 | BOBBIN WINDER ASSEMBLY    |          | 13127834642                |                                     |
| 198      | 120263051 | STUD SCREW                |          | 13127134672                |                                     |
| 199      | 102571056 | SCREW                     | 1        | 13127134696                |                                     |
| 200      | 120448051 | BOBBIN WINDER RUBBER RING |          | 13129234695                |                                     |
| 201      | X52102051 | SPRING                    |          |                            |                                     |
| 202      | X57908001 | SCREW                     |          | - 128585051                |                                     |
| 203      | X55903151 | THREAD TENSION DIAL       |          | - X52800050                |                                     |
| 204      | X52419054 | THREAD TENSION DIAL DISC  |          | - X57117051<br>- 130920051 |                                     |
| 205      | X57974051 | TENSION RELEASER          |          | - 131865051                |                                     |
| 206      | X52073051 | STUD SCREW                |          | - 194410011                |                                     |
| 207      | X54520051 | SCREW                     |          | - X60283051                | l l                                 |
| 208      | 130944051 | BELT                      |          | - X60283052<br>- X60284050 | •                                   |
| 209      | X55609001 | SCREW                     |          | - X60285050                |                                     |
| 210      | J00360051 | 120 V : FOOT CONTROLLER   |          |                            |                                     |
|          | J00492051 | 220-240V: FOOT CONTROLLER |          | 1                          |                                     |
| 211      | 138596051 | 3P SOCKET BODY            |          |                            |                                     |
| 212      | 138597051 | 3P SOCKET COVER           |          |                            |                                     |