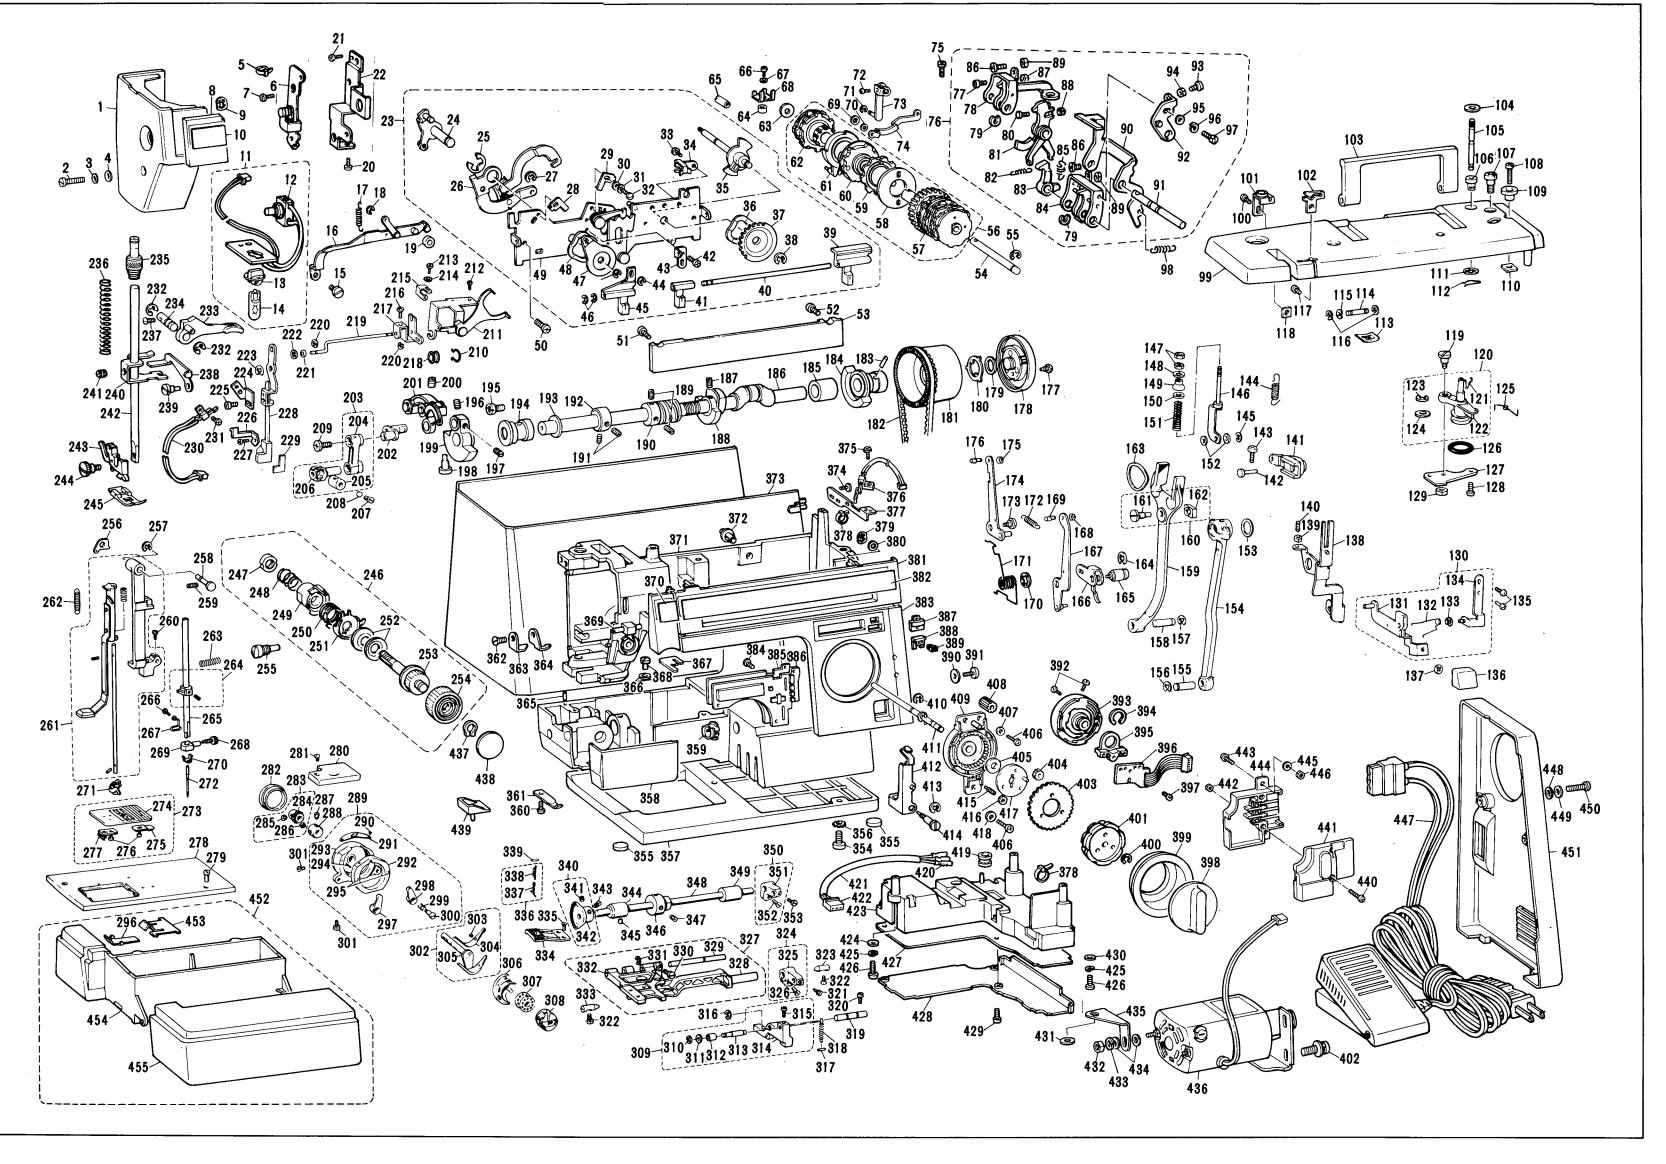

## **VX980 PARTS LIST**

| REF. NO. | PARTS NO. | PARTS NAME                      | REF. NO. | PARTS NO. | PARTS NAME                            |
|----------|-----------|---------------------------------|----------|-----------|---------------------------------------|
| 1        | X55372051 | FACE PLATE                      | 35       | X00211011 | STITCH REGULATING DIAL SHAFT ASSEMBLY |
| 2        | 062671614 | SCREW                           | 36       | 123586001 | SPRING WASHER                         |
| 3        | 025350134 | WASHER                          | 37       | X00213000 | F SLIDE GEAR                          |
| 4        | 130128001 | WASHER                          | 38       | 048040346 | STOP RING                             |
| 5        | X53169050 | BAND                            | 39       | X00214009 | F SLIDER                              |
| 6        | X50418001 | BH STOPPER PLATE                | 40       | X00216001 | SLIDE SHAFT                           |
| 7        | 062670612 | SCREW                           | 41       | X00134009 | NEEDLE POSITION SLIDER                |
| 8        | 138630112 | FACE PLATE DECORATION PLATE     | 42       | 062670412 | SCREW                                 |
| 9        | 123518001 | STOP RING                       | 43       | X00132001 | SLIDE SHAFT HOLDER                    |
| 10       | X54905052 | FACE PLATE DECORATION SHEET     | 44       | 048030346 | STOP RING                             |
| 11       | X50809101 | SEW LIGHT ASSEMBLY              | 45       | X00133009 | Z SLIDER                              |
| 12       | X50810201 | SEW LIGHT SWITCH ASSEMBLY       | 46       | 048030346 | STOP RING                             |
| 13       | X50229001 | LANP SOCKET                     | 47       | X00135000 | SPRING PRESSER PLATE                  |
| 14       | X50228081 | SEW LIGTH BULB                  | 48       | 123586001 | SPRING WASHER                         |
| 15       | X00138101 | ECCENTRIC STUD                  | 49       | X50169002 | CONTROL FRAME BODY                    |
| 16       | X00136101 | ZIGZAG CONNECTING ROD ASSEMBLY  | 50       | 062680812 | SCREW                                 |
| 17       | 124503002 | SPRING                          | 51       | 039280615 | SCREW                                 |
| 18       | 048030346 | STOP RING                       | 52       | 040280615 | SCREW                                 |
| 19       | X52156000 | ROLLER                          | 53       | 138668011 | DECORATION PLATE BASE                 |
| 20       | 062670612 | SCREW                           | 54       | 137336001 | PATTERN CAM SHAFT                     |
| 21       | 062680812 | SCREW                           | 55       | 048060346 | STOP RING                             |
| 22       | X50419151 | LANP HOLDER                     | 56       | 137323101 | PATTERN CAM ASSENBLY                  |
| 23       | X54622052 | FRAME ASSEMBLY                  | 57       | 137324101 | PATTERN CAM                           |
| 24       | X00125001 | ZIGZAG ADJUSTING LEVER ASSEMBLY | 58       | 137334000 | IDLE CAM                              |
| 25       | 048090346 | STOP RING                       | 59       | 137333000 | BH CAM                                |
| 26       | X50270001 | ZIGZAG LINK ASSEMBLY            | 60       | 137328000 | BH CAM                                |
| 27       | 048030346 | STOP RING                       | 61       | 137326000 | FEED CONTROL CAM                      |
| 28       | X00130001 | ZIGZAG WIDTH CONTROL PLATE, L   | 62       | 137335000 | SS CAM                                |
| 29       | X00129001 | ZIGZAG WIDTH CONTROL PLATE, R   | 63       | 128491051 | WASHER                                |
| 30       | 025660132 | WASHER                          | 64       | X50272101 | COLLAR                                |
| 31       | 124303001 | SPRING WASHER                   | 65       | 137073001 | STITCH REGULATING DIAL SHAFT JOINT    |
| 32       | 062660614 | SCREW                           | 66       | 060672512 | SCREW                                 |
| 33       | 062670412 | SCREW                           | 67       | 025350132 | WASHER                                |
| 34       | X00215001 | F SLIDER GUIDE                  | 68       | 137063001 | CAN STOPPER                           |

| REF.NO. | PARTS NO. | PARTS NAME                          | REF. NO. | PARTS NO. | PARTS NAME                     |
|---------|-----------|-------------------------------------|----------|-----------|--------------------------------|
| 69      | 120454051 | STOP RING                           | 103      | 135337006 | CARRYING HANDLE                |
| 70      | 025350332 | WASHER                              | 104      | 103366001 | FELT                           |
| 71      | 048030346 | STOP RING                           | 105      | 188058001 | SPOOL PIN                      |
| 72      | 062670812 | SCREW                               | 106      | 188059001 | SPOOL PIN STAND                |
| 73      | X50274001 | FEED ADJUSTING ARM                  | 107      | 136937051 | SCREW                          |
| 74      | X50275001 | FEED CONTROL CAN ROD                | 108      | 062671614 | SCREW                          |
| 75      | 062671012 | SCREW                               | 109      | 121846051 | BOBBIN PRESSER                 |
| 76      | X54234151 | FINGER SHAFT ASSEMBLY               | 110      | 121857001 | NUT                            |
| 77      | 120258051 | SCREW                               | 111      | 189908001 | STOP RING                      |
| 78      | X54237051 | FINGER FRAME                        | 112      | 188060001 | SPRING                         |
| 79      | 137191001 | STOP RING                           | 113      | 049500145 | SPEED NUT                      |
| 80      | 120258051 | SCREW                               | 114      | 135338001 | CARRYING HANDLE SHAFT          |
| 81      | 137352001 | BH FINGER ASSEMBLY                  | 115      | 117851001 | WASHER                         |
| 82      | 137027001 | SPRING                              | 116      | 048030346 | STOP RING                      |
| 83      | 137358000 | BHZ FINGER ASSEMBLY                 | 117      | 062670612 | SCREW                          |
| 84      | X54235151 | Z FINGER FRAME                      | 118      | 121857001 | NUT                            |
| 85      | 137359001 | SPRING                              | 119      | 120263051 | STUD SCREW                     |
| 86      | 120258051 | SCREW                               | 120      | X00140051 | BOBBIN WINDER ASSEMBLY         |
| 87      | 021670102 | NUT                                 | 121      | 125928000 | SPRING                         |
| 88      | 021670102 | NUT                                 | 122      | X00141051 | BOBBIN WINDER BRACKET ASSENBLY |
| 89      | 021660102 | NUT                                 | 123      | 048050346 | STOP RING                      |
| 90      | X50413101 | RELEASE LEVER                       | 124      | X00142001 | WASHER                         |
| 91      | 137362001 | FINGER SHAFT                        | 125      | 123661001 | SPRING                         |
| 92      | X54240051 | ZIGZAG ADJUSTING ARM                | 126      | 120448001 | BOBBIN WINDER RUBBER RING      |
| 93      | 120258051 | SCREW                               | 127      | 130094001 | BOBBIN WINDER SUPPORTING PLATE |
| 94      | 021660102 | NUT                                 | 128      | 136681051 | SCREW                          |
| 95      | 025350132 | WASHER                              | 129      | 021680202 | NUT                            |
| 96      | 028350243 | SPRING WASHER                       | 130      | X50132001 | FEED ADJUSTING LEVER ASSEMBLY  |
| 97      | 136982001 | SCREW                               | 131      | X50133001 | FEED ADJUSTING LEVER           |
| 98      | 137363001 | SPRING                              | 132      | X00187001 | SPRING                         |
| 99      | 138628005 | TOP COVER                           | 133      | 048030346 | STOP RING                      |
| 100     | 062671004 | SCREW                               | 134      | 135395001 | FEED ADJUSTING LEVER SUPPORTER |
| 101     | 130894001 | BOBBIN WINDER THREAD GUIDE ASSEMBLY | 135      | 062670612 | SCREW                          |
| 102     | X00155001 | TOP COVER THREAD GUIDE              | 136      | X00188007 | REVERSE SEWING BUTTON          |

| REF. NO. | PARTS NO. | PARTS NAME                     | REF. NO. | PARTS NO. | PARTS NAME                    |
|----------|-----------|--------------------------------|----------|-----------|-------------------------------|
| 137      | 127454051 | STOP RING                      | 171      | 130897001 | SPRING                        |
| 138      | X50127001 | FEED REGULATOR ADJUSTING PLATE | 172      | 138473001 | SPRING                        |
| 139      | 021660102 | NUT                            | 173      | 129569051 | STUD SCREW                    |
| 140      | 136150001 | SCREW                          | 174      | X00166001 | F SELECTING LEVER A ASSEMBLY  |
| 141      | X50167001 | FEED REGULATOR ASSEMBLY        | 175      | 102571053 | NUT                           |
| 142      | 123547000 | FEED REGULATOR STUD            | 176      | 123645051 | SCREW                         |
| 143      | 062681212 | SCREW                          | 177      | 100043003 | STOP MOTION KNOB SCREW        |
| 144      | X00192001 | SPRING                         | 178      | 138652005 | STOP MOTION KNOB              |
| 145      | 048030346 | STOP RING                      | 179      | 125096051 | WASHER                        |
| 146      | 137313001 | FEED ADJUSTING BAR ASSEMBLY    | 180      | X50792051 | STOP MOTION WASHER            |
| 147      | 102571053 | NUT                            | 181      | 138635004 | BALANCE WHEEL                 |
| 148      | 025680232 | WASHER                         | 182      | 130944051 | BELT                          |
| 149      | 128507001 | COLLAR                         | 183      | 120438001 | PIN                           |
| 150      | 113431002 | WASHER                         | 184      | 131030000 | BALANCE WHEEL BUSHING         |
| 151      | 128506001 | SPRING                         | 185      | 131189050 | UPPER SHAFT BUSHING, R        |
| 152      | 103813001 | WASHER                         | 186      | 128433000 | UPPER SHAFT                   |
| 153      | 118519081 | WASHER                         | 187      | 151605001 | SCREW                         |
| 154      | 128461001 | CRANK ROD ASSEMBLY             | 188      | 130081000 | FEED CAN                      |
| 155      | 129991001 | STUD                           | 189      | 151602001 | WASHER                        |
| 156      | 048050346 | STOP RING                      | 190      | 137301001 | WORM                          |
| 157      | 048050346 | STOP RING                      | 191      | 101706003 | SET SCREW                     |
| 158      | 129991001 | STUD                           | 192      | 132951000 | SET COLLAR                    |
| 159      | 130870001 | FORKED CONNECTING ROD          | 193      | 188440051 | WASHER                        |
| 160      | 115234001 | SLIDE BLOCK ASSEMBLY           | 194      | 131188050 | UPPER SHAFT BUSHING, L        |
| 161      | 100067051 | SLIDE BLOCK STUD               | 195      | 060680503 | SCREW                         |
| 162      | 100066001 | SLIDE BLOCK                    | 196      | 101706003 | SCREW                         |
| 163      | 124616000 | WASHER                         | 197      | X54013051 | SCREW                         |
| 164      | 048070346 | STOP RING                      | 198      | 129559151 | SCREW                         |
| 165      | X00230001 | STUD SHAFT                     | 199      | 124614000 | ECCENTRIC COUNTER WEIGHT      |
| 166      | X00168001 | F SELECTING LEVER, B           | 200      | 151604001 | SCREW                         |
| 167      | X00164151 | Z SELECTING LEVER ASSEMBLY     | 201      | X53511051 | THREAD TAKE-UP LEVER ASSEMBLY |
| 168      | 102571053 | NUT                            | 202      | 120582001 | NEEDLE BAR CRANK              |
| 169      | 123645051 | SCREW                          | 203      | 129919151 | NEEDLE BAR CRANK ROD ASSEMBLY |
| 170      | 124246051 | STOP RING                      | 204      | 129920050 | NEEDLE BAR CRANK ROD          |

| REF. NO. | PARTS NO. | PARTS NAME                     | REF. NO. | PARTS NO. | PARTS NAME                |
|----------|-----------|--------------------------------|----------|-----------|---------------------------|
| 205      | 120109051 | NEEDLE BAR CLAMP               | 239      | 129569051 | STUD SCREW                |
| 206      | 120108051 | NEEDLE BAR CLAMP STUD          | 240      | 138654001 | PRESSER BAR BRACKET       |
| 207      | 100366052 | SCREW                          | 241      | 151605001 | SCREW                     |
| 208      | 100507050 | METAL PLATE                    | 242      | 130948000 | PRESSER BAR               |
| 209      | 132051052 | SCREW                          | 243      | X50848001 | PRESSER FOOT HOLDER       |
| 210      | 136997001 | BH SPRING                      | 244      | 132730051 | THUMB SCREW               |
| 211      | 137337001 | BH STOPPER ASSEMBLY            | 245      | 138135001 | ZIGZAG PRESSER FOOT       |
| 212      | 062670612 | SCREW                          | 246      | X52433255 | UPPER TENSION COMPLETE    |
| 213      | 062670612 | SCREW                          | 247      | X52438050 | TENSION CONTROL NUT       |
| 214      | 025350332 | WASHER                         | 248      | X53015051 | TENSION SPRING            |
| 215      | 136996001 | BH NOTCHED SPRING              | 249      | X53166050 | TENSION CONTROL BUSHING   |
| 216      | 062670612 | SCREW                          | 250      | X00151001 | THREAD TAKE-UP SPRING     |
| 217      | 136994251 | BH CHANGE ARM                  | 251      | X00150001 | TENSION DISC WASHER       |
| 218      | 120653001 | CORD BUSH                      | 252      | 139262001 | TENSION DISC              |
| 219      | 136995001 | BH CHANGE SHAFT                | 253      | X52436051 | TENSION CONTROL STUD      |
| 220      | 048020346 | STOP RING                      | 254      | X52434055 | TENSION CONTROL KNOB      |
| 221      | 025350132 | WASHER                         | 255      | X50065051 | SCREW                     |
| 222      | 120454051 | STOP RING                      | 256      | 129847001 | SPRING HANGER             |
| 223      | 048050346 | STOP RING                      | 257      | 048050346 | STOP RING                 |
| 224      | X50396001 | BH SWITCH HOLDER               | · 258    | 129850051 | NEEDLE BAR SUPPORTER STUD |
| 225      | 060630312 | SCREW                          | 259      | X52900051 | SCREW                     |
| 226      | 137001001 | SPRING                         | 260      | 123185001 | SCREW                     |
| 227      | 062670612 | SCREW                          | 261      | X50196001 | NEEDLE BAR SUPPORTER      |
| 228      | X50170151 | BH LEVER ASSEMBLY              | 262      | 136423051 | SPRING                    |
| 229      | 131428001 | BH LEVER PLATE                 | 263      | 120110051 | SPRING                    |
| 230      | X50828001 | BH SWITCH ASSEMBLY             | 264      | X53274151 | POSITION SETTER           |
| 231      | 062020416 | SCREW                          | 265      | 136872151 | NEEDLE BAR                |
| 232      | 048050346 | STOP RING                      | 266      | 100139051 | SCREW                     |
| 233      | 138655001 | PRESSER FOOT LIFTER            | 267      | 138314000 | NEEDLE-BAR THREAD GUIDE   |
| 234      | 138656151 | STUD SCREW                     | 268      | 131226051 | NEEDLE CLAMP SCREW        |
| 235      | 130869001 | PATCH-O-MATIC PRESSER ADJUSTER | 269      | 129627051 | NEEDLE CLAMP              |
| 236      | 138653001 | PRESSER BAR SPRING             | 270      | 125161080 | NEEDLE GUIDE              |
| 237      | 062671004 | SCREW                          | 271      | 129840002 | HOOK                      |
| 238      | X00153001 | TENSION RELEASER               | 272      | 100028014 | NEEDLE #14                |
| L        |           |                                |          | I         |                           |

| REF. NO. | PARTS NO. | PARTS NAME                         | REF. NO. | PARTS NO. | PARTS NAME                         |
|----------|-----------|------------------------------------|----------|-----------|------------------------------------|
| 273      | 130967001 | NEEDLE PLATE ASSEMBLY              | 307      | X52800050 | BOBBIN                             |
| 274      | 130936001 | NEEDLE PLATE                       | 308      | 128582083 | BOBBIN CASE ASSEMBLY               |
| 275      | 116587001 | NEEDLE PLATE SPRING, R             | 309      | X54618051 | VERTICAL FEED ASSEMBLY             |
| 276      | 125139001 | SCREW                              | 310      | 048030346 | STOP RING                          |
| 277      | 116588001 | NEEDLE PLATE SPRING, L             | 311      | 100579003 | WASHER                             |
| 278      | 124610015 | UPPER PLATE                        | 312      | 123865000 | VERTICAL FEED ROLLER               |
| 279      | 060671004 | SCREW                              | 313      | 130875001 | VERTICAL FEED ROLLER SHAFT         |
| 280      | 139100001 | GEAR COVER                         | 314      | 130874001 | VERTICAL FEED ARM                  |
| 281      | 062670612 | SCREW                              | 315      | 120990051 | SCREW                              |
| 282      | 116577001 | COVER                              | 316      | 048050346 | STOP RING                          |
| 283      | X54513051 | SHUTTLE DRIVER SHAFT GEAR ASSEMBLY | 317      | 100175000 | PIN                                |
| 284      | X54514050 | SHUTTLE DRIVER SHAFT GEAR          | 318      | 118352051 | SPRING                             |
| 285      | 106288002 | SCREW                              | 319      | 130876000 | VERTICAL FEED SHAFT                |
| 286      | 151602001 | SCREW                              | 320      | 120990051 | SCREW                              |
| 287      | 014680422 | SCREW                              | 321      | 131331051 | SCREW                              |
| 288      | 131454001 | SET COLLAR                         | 322      | 014500051 | SCREW                              |
| 289      | 128468251 | SHUTTLE RACE ASSEMBLY              | 323      | 102436001 | TAPER POINT STUD                   |
| 290      | 125514001 | SCREW                              | 324      | 129893051 | HORIZONTAL FEED SHAFT ARM ASSEMBLY |
| 291      | 128473001 | SHUTTLE RACE TOP SPRING            | 325      | 129894051 | HORIZONTAL FEED SHAFT ARM          |
| 292      | 128471001 | SHUTTLE RACE RING                  | 326      | 062681212 | SCREW                              |
| 293      | 128469201 | SHUTTLE RACE BODY                  | 327      | X54205051 | HORIZONTAL FEED SHAFT ASSEMBLY     |
| 294      | 102927000 | PIN                                | 328      | X50166150 | HORIZONTAL FEED SHAFT              |
| 295      | 128472001 | PIN                                | 329      | 120997050 | FEED BAR SHAFT                     |
| 296      | X54913051 | SPRING                             | 330      | 014400632 | SCREW                              |
| 297      | 128474001 | SET LEVER, L                       | 331      | 048040346 | STOP RING                          |
| 298      | 128475001 | SET LEVER, R                       | 332      | 130872050 | FEED BAR                           |
| 299      | 128476001 | SPRING                             | 333      | 116605001 | TAPER POINT STUD                   |
| 300      | 128477001 | STUD SCREW                         | 334      | 129373051 | FEED DOG                           |
| 301      | 121007051 | SCREW                              | 335      | 100080003 | SCREW                              |
| 302      | 128465001 | SHUTTLE DRIVER ASSEMBLY            | 336      | 181779001 | SPRING HANGER ASSEMBLY             |
| 303      | 121632001 | SCREW                              | 337      | 120998001 | SPRING HANGER                      |
| 304      | 122429001 | SHUTTLE DRIVER SPRING              | 338      | 503154001 | SPRING                             |
| 305      | 128466001 | SHUTTLE DRIVER                     | 339      | 102927000 | PIN                                |
| 306      | 128581001 | SHUTTLE HOOK                       | 340      | X54511051 | LOWER SHAFT GEAR ASSEMBLY          |

| REF. NO. | PARTS NO. | PARTS NAME                    | REF. NO.    | PARTS NO. | PARTS NAME                        |
|----------|-----------|-------------------------------|-------------|-----------|-----------------------------------|
| 341      | 151602001 | SCREW                         | 375         | 062260516 | SCREW                             |
| 342      | X54512051 | LOWER SHAFT GEAR              | 376         | X50831001 | BOBBIN WINDER SWITCH ASSEMBLY     |
| 343      | 131139051 | SCREW                         | 377         | X50215001 | SWITCH HOLDER                     |
| 344      | 131191050 | LOWER SHAFT BUSING, L         | 378         | X53169050 | BAND                              |
| 345      | 151604001 | SCREW                         | 379         | 123518001 | STOP RING                         |
| 346      | 130877050 | VERTICAL FEED CAM             | 380         | 025040335 | WASHER                            |
| 347      | X54013051 | SCREW                         | 381         | X00203005 | ARM DECORATION PLATE              |
| 348      | 124633000 | LOWER SHAFT                   | 382         | X55366051 | ARM DECORATION SHEET A            |
| 349      | 131190050 | LOWER SHAFT BUSHING, R        | 383         | X50386003 | ARM PANEL                         |
| 350      | 129624001 | LOWER SHAFT CRANK ASSEMBLY    | 384         | 037280615 | SCREW                             |
| 351      | 129625001 | LOWER SHAFT CRANK             | 385         | X50844001 | INSULATION SHEET                  |
| 352      | 062681212 | SCREW                         | <b>38</b> 6 | X50822001 | LCD UNIT ASSEMBLY                 |
| 353      | 120990051 | SCREW                         | 387         | X50388101 | MESSAGE KEY TOP                   |
| 354      | 060711212 | SCREW                         | 388         | X50389001 | LCD CONTRAST HOLDER               |
| 355      | 130157051 | RUBBER CUSHION FOR BASE PLATE | 389         | X50390001 | LCD CONTRAST KEY                  |
| 356      | 027050226 | WASHER                        | 390         | 025350235 | WASHER                            |
| 357      | X51161002 | BASE PLATE                    | 391         | 060670802 | SCREW                             |
| 358      | 130848012 | HINGED DOOR                   | 392         | 062670612 | SCREW                             |
| 359      | 130963004 | GUIDE RING                    | 393         | X54263051 | SELECTING CAM                     |
| 360      | 060670406 | SCREW                         | 394         | X50423001 | STOP RING                         |
| 361      | 137646001 | SPRING                        | 395         | X50410000 | SWITCH HOLDER                     |
| 362      | 131337001 | SCREW                         | 396         | X50824001 | PATTERN SELECTING SWITCH ASSEMBLY |
| 363      | 120340051 | THREAD GUIDE                  | 397         | 037200616 | SCREW                             |
| 364      | 120339051 | THREAD GUIDE                  | 398         | X50397002 | PATTERN SELECTING DIAL            |
| 365      | 129180051 | SPRING PIN                    | 399         | X50400006 | SELECTING DIAL FRANE              |
| 366      | 025350132 | WASHER                        | 400         | 048050346 | STOP RING                         |
| 367      | X00154001 | THREAD GUIDE                  | 401         | X51223000 | RELEASE CAM                       |
| 368      | 062670612 | SCREW                         | 402         | 537235001 | SCREW                             |
| 369      | 047413650 | SPRING PIN                    | 403         | X50416101 | GEAR 44                           |
| 370      | X54904052 | ARM DECORATION SHEET B        | 404         | X51355000 | IDLE GEAR                         |
| 371      | X50382252 | ARM BED ASSEMBLY              | 405         | 128491051 | WASHER                            |
| 372      | X50840002 | ARM CAP                       | 406         | 062670812 | SCREW                             |
| 373      | X00156001 | SEWING MACHINE COVER          | 407         | 025350132 | WASHER                            |
| 374      | 062670612 | SCREW                         | 408         | X50415000 | GEAR                              |

| REF. NO. | PARTS NO. | PARTS NAME                            | REF. NO. | PARTS NO. | PARTS NAME                     |
|----------|-----------|---------------------------------------|----------|-----------|--------------------------------|
| 409      | X51357001 | GEAR BOX FOR PATTERN SELECTING DIAL   | 443      | 060681204 | SCREW                          |
| 410      | 048050346 | STOP RING                             | 444      | 138596001 | 3-P SOCKET BODY                |
| 411      | X50404101 | PATTERN SELECTING DIAL SHAFT ASSEMBLY | 445      | 025680133 | WASHER                         |
| 412      | X50412101 | RELEASE LEVER ASSEMBLY                | 446      | 021680106 | NUT                            |
| 413      | 048050346 | STOP RING                             | 447      | X54143051 | CONTROLLER COMPLETE            |
| 414      | X00163001 | RELEASE LEVER SHAFT                   | 448      | 130128001 | WASHER                         |
| 415      | X50402001 | SCREW                                 | 449      | 025350134 | WASHER                         |
| 416      | 021670102 | NUT                                   | 450      | 062671614 | SCREW                          |
| 417      | X51353001 | GEAR HOLDER ASSEMBLY                  | 451      | 138631104 | BELT COVER                     |
| 418      | 025350332 | WASHER                                | 452      | 138643105 | ACCESSORY TABLE ASSEMBLY       |
| 419      | 120681001 | CORD BUSHING                          | 453      | 138644051 | ACCESSORY TABLE NOTCHED SPRING |
| 420      | 138598050 | SOCKET PIN                            | 454      | 138633105 | ACCESSORY TABLE                |
| 421      | X50836001 | TUBE                                  | 455      | 138634105 | ACCESSORY TABLE COVER          |
| 422      | X50908001 | LEAD WIRE ASSEMBLY                    |          |           |                                |
| 423      | X50794001 | POWER SUPPLY UNIT CASE                |          |           |                                |
| 424      | 025350132 | WASHER                                |          |           |                                |
| 425      | 028350242 | SPRING WASHER                         |          |           |                                |
| 426      | 062673012 | SCREW                                 |          |           |                                |
| 427      | X50814051 | POWER SUPPLY UNIT ASSEMBLY            |          |           |                                |
| 428      | X50795001 | POWER SUPPLY UNIT COVER               |          |           |                                |
| 429      | 040261215 | SCREW                                 |          |           |                                |
| 430      | 026350232 | WASHER                                |          |           |                                |
| 431      | 025040335 | WASHER                                |          |           |                                |
| 432      | 202426002 | NUT                                   |          |           |                                |
| 433      | 028040242 | SPRING WASHER                         |          |           |                                |
| 434      | 102707083 | WASHER                                |          |           |                                |
| 435      | 130945001 | MOTOR SUPPORT PLATE                   |          |           |                                |
| 436      | X54142051 | MOTOR COMPLETE                        |          |           |                                |
| 437      | 048040142 | STOP RING                             |          |           |                                |
| 438      | X52419057 | TENSION CONTROL KNOB PLATE            |          |           |                                |
| 439      | X53526051 | BED CAP                               |          |           |                                |
| 440      | 062301605 | SCREW                                 |          |           |                                |
| 441      | 138597001 | 3-P SOCKET COVER                      |          |           |                                |
| 442      | 021300106 | NUT                                   |          |           |                                |