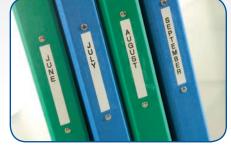

Choose from four different label widths\*:

Create stylish labels with frames, Deco patterns, Auto Designs, and more!

So many uses around the home and office! Use the PT-H100 for kitchen organization, binder identification, or for cable / wire labeling. The possibilities are virtually endless!

## Organize Identify Simplify

Use in the Media Room...

Home Office...

Even in the Garage!

© 2012 Brother International Corporation • 100 Somerset Corporate Boulevard, Bridgewater, NJ 08807-0911