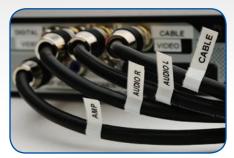

## PT-H100 features:

- ◆ One-touch keys quickly access font sizes, styles, frames and patterns
- Portable, handheld design perfect for "on-the-go" use
- ◆ Cable labeling feature to organize cables & wires
- ◆ Uses laminated, "TZe" tapes up to 12mm wide – great for indoor or outdoor use
- ◆ Easy-access memory, store up to 9 "Favorite" labels
- → 12 Deco Mode patterns, plus 9 Auto Design formats
- Fast printing print one or multiple labels quickly (up to 20mm/sec.)
- ◆ Label faster using one of the decorative, pre-formatted label designs
- ◆ Split-back labels for easy peel and stick
- ◆ Operates on 6 x "AAA" batteries (not included)

## Organize Identify Simplify

Use in the Media Room...

Home Office...

Even in the Garage!

© 2012 Brother International Corporation • 100 Somerset Corporate Boulevard, Bridgewater, NJ 08807-0911