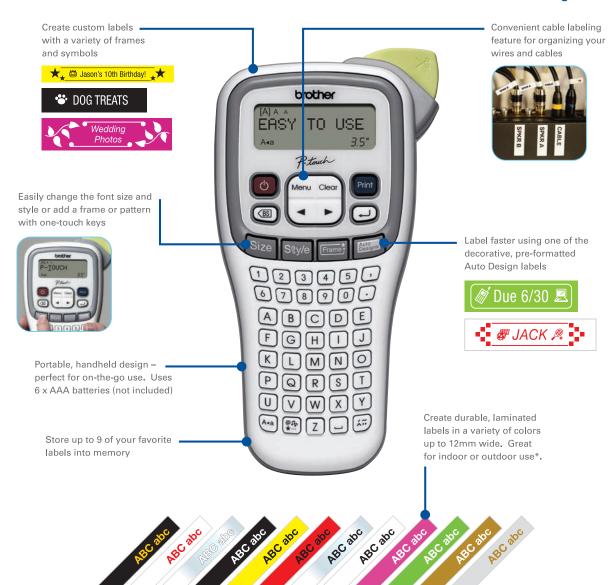

## PT-H100 features:

- ◆ One-touch keys quickly access font sizes, styles, frames and patterns
- Portable, handheld design perfect for "on-the-go" use
- ◆ Cable labeling feature to organize cables & wires
- ◆ Uses laminated, "TZe" tapes up to 12mm wide – great for indoor or outdoor use
- ◆ Easy-access memory, store up to 9 "Favorite" labels
- → 12 Deco Mode patterns, plus 9 Auto Design formats
- Fast printing print one or multiple labels quickly (up to 20mm/sec.)
- ◆ Label faster using one of the decorative, pre-formatted label designs
- ◆ Split-back labels for easy peel and stick
- ◆ Operates on 6 x "AAA" batteries (not included)

Choose from four different label widths\*:

Create stylish labels with frames, Deco patterns, Auto Designs, and more!

So many uses around the home and office! Use the PT-H100 for kitchen organization, binder identification, or for cable / wire labeling. The possibilities are virtually endless!