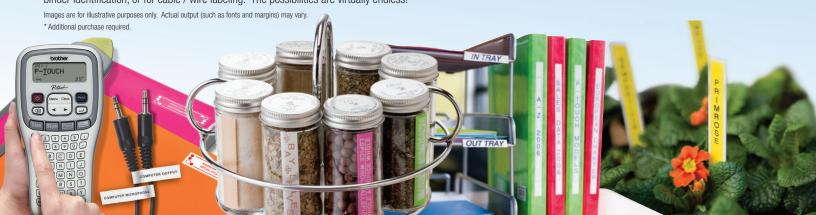

## Easy Handheld Label Maker

## PT-H100 features:

- ◆ One-touch keys quickly access font sizes, styles, frames and patterns
- Portable, handheld design perfect for "on-the-go" use
- ◆ Cable labeling feature to organize cables & wires
- ◆ Uses laminated, "TZe" tapes up to 12mm wide – great for indoor or outdoor use
- ◆ Easy-access memory, store up to 9 "Favorite" labels
- → 12 Deco Mode patterns, plus 9 Auto Design formats
- Fast printing print one or multiple labels quickly (up to 20mm/sec.)
- ◆ Label faster using one of the decorative, pre-formatted label designs
- ◆ Split-back labels for easy peel and stick
- ◆ Operates on 6 x "AAA" batteries (not included)

Choose from four different label widths\*:

Create stylish labels with frames, Deco patterns, Auto Designs, and more!

So many uses around the home and office! Use the PT-H100 for kitchen organization, binder identification, or for cable / wire labeling. The possibilities are virtually endless!