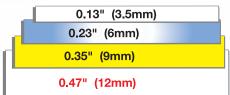

Choose from four different label widths\*:

Create stylish labels with frames, Deco patterns, Auto Designs, and more!

So many uses around the home and office! Use the PT-H100 for kitchen organization, binder identification, or for cable / wire labeling. The possibilities are virtually endless!