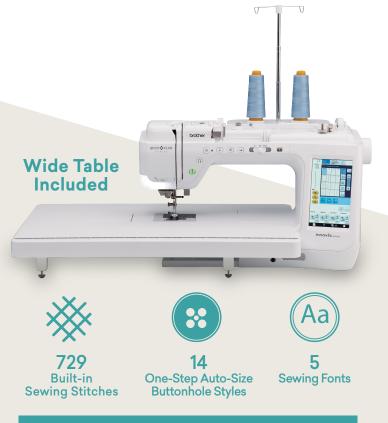

## Innov-ís BQ2500

- 11.25" spacious workspace for large quilts
- Large 7" color LCD touch screen display with intuitive on-screen icons
- Compact MuVit Digital Dual Feed to powerfully feed fabric from top and bottom; More compact and easier to use than before, with better visibility and better functioning with thicker materials
- Automatic Height Adjuster (AHA) feature for consistent stitch quality on all fabric thicknesses
- My Custom Stitch feature to create personalized sewing stitches
- Pivot function for fast and easy fabric manipulation; presser foot automatically lifts while the needle remains in the fabric
- 10" Enhanced LED lighting makes it easy on the eyes
- Sideways and Directional Sewing sew straight and zigzag stitches not only forward and backward but sideways. In addition to sideways sewing, the machine can stitch diagonally when using a straight stitch
- Free-motion quilting and thread painting Drop the feed dogs and install the included free-motion foot to guide the fabric freely by hand. Whether you're quilting a simple motif or thread painting an elaborate design, the machine is ready to go

#### **Quilters Bundle Included**

Featuring a Wide Table, Open Toe Foot for MuVit, Stitch in the Ditch Dual Feed Foot, and a 2-Spool Thread Stand