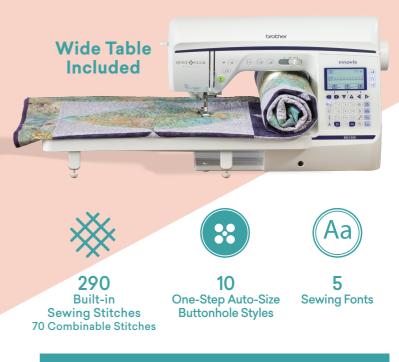

## Innov-ís BQ1350

- 4.1" x 8.3" spacious workspace, for small to mid-size quilts
- Automatic Height Adjuster (AHA) feature for consistent stitch quality
- Sideways sewing sews straight and zigzag stitches not only forward and backward, but sideways
- Enhanced sewing with longer feed dogs and J foot for powerful feeding and stitch consistency
- Pivot function for fast and easy fabric manipulation
- Reinforcement stitch button to automatically sew a tie-off stitch or easily sew a block of decorative stitches
- · Automatic thread cutter cuts the upper and lower thread
- My Custom Stitch feature to create personalized sewing stitches
- Advanced needle threading system and automatic thread tension
- Jam-resistant Quick-Set drop-in top bobbin
- · Included dust cover to help protect your machine
- Wide range of accessories included

#### **Quilters Bundle Included**

Featuring a Wide Table, Straight Stitch Foot and Straight Stitch Needle Plate, and a 2-Spool Thread Stand