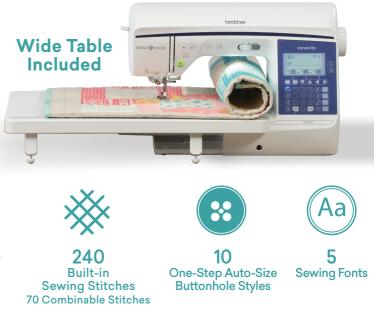

## Innov-ís BQ950

- 4.1" x 8.3" spacious workspace, for small to mid-size quilts
- Sideways sewing sews straight and zigzag stitches not only forward and backward, but sideways
- Longer feed dogs and J foot for powerful feeding and stitch consistency
- Reinforcement stitch button to automatically sew a tie-off stitch or easily sew a block of decorative stitches
- · Automatic thread cutter cuts the upper and lower thread
- My Custom Stitch feature to create personalized sewing stitches
- · Advanced needle threading system and automatic thread tension
- Jam-resistant Quick-Set drop-in top bobbin
- Sewing speeds of up to 850 stitches per minute
- · Included dust cover to help protect your machine
- Wide range of accessories included

#### **Quilters Bundle Included**

Featuring a Wide Table, Straight Stitch Foot and Straight Stitch Needle Plate, and a 2-Spool Thread Stand