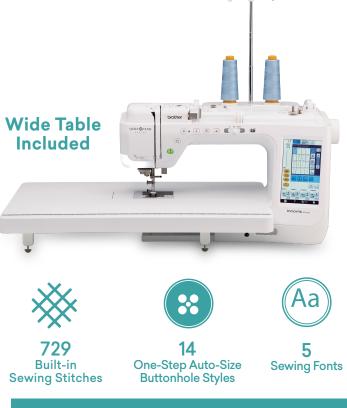

## Innov-ís BQ3100

- 11.25" spacious workspace for large quilts
- Large 7" color LCD touch screen display with intuitive on-screen icons and 10" enhanced LED lighting makes it easy on the eyes
- Sew Straight Laser Vision Guide to align rows of decorative stitches in straight lines
- V-Sonic Pen for sewing simply touch the fabric for needle placement and sew
- Compact MuVit Digital Dual Feed to powerfully feed fabric from top and bottom; More compact and easier to use than before, with better visibility and better functioning with thicker materials
- Automatic Height Adjuster (AHA) feature for consistent stitch quality on all fabric thicknesses
- My Custom Stitch feature to create personalized sewing stitches
- Pivot function for fast and easy fabric manipulation; presser foot automatically lifts while the needle remains in the fabric
- Built-in USB port so you can import decorative stitches from your memory stick or use the port to connect a USB mouse (not included) and connect to your computer for easy software updates and upgrades
- Sideways and Directional Sewing sew straight and zigzag stitches not only forward and backward but sideways. In addition to sideways sewing, the machine can stitch diagonally when using a straight stitch
- Exclusive Bag Set and Advanced Quilt Software included with purchase\*

#### **Quilters Bundle Included**

Featuring a Wide Table, Open Toe Foot for MuVit, Stitch in the Ditch Dual Feed Foot, Dual Feed ¼" Guide Foot, Dual Feed Quilting Guide, Couching Dual Feed Foot, and a 2-Spool Thread Stand