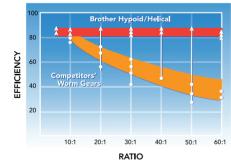

## UPGRADE FROM INEFFICIENT WORM DRIVE TO **SUPERIOR HYPOID GEARING**

- Better Gearing = Better Gearbox = Longer Life
- More efficient because of helical and hardened hypoid gearing
- Longer battery life
- Reduces energy consumption while still producing the same amount of torque
- Maintains efficiency at higher gear ratios

More Efficient Design Big Energy Savings Due to Superior Efficiency