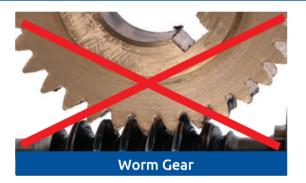

## UPGRADE FROM INEFFICIENT WORM DRIVE TO **SUPERIOR HYPOID GEARING**

- Better Gearing = Better Gearbox = Longer Life
- More efficient because of helical and hardened hypoid gearing
- Longer battery life
- Reduces energy consumption while still producing the same amount of torque
- Maintains efficiency at higher gear ratios

More Efficient Design Big Energy Savings Due to Superior Efficiency