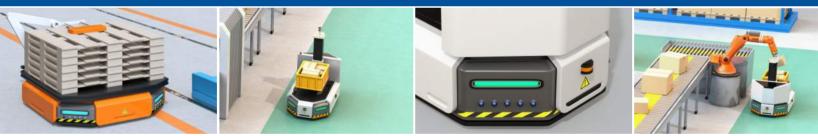

# MOBILE NEEDS MOBILE SOLUTIONS

BROTHER BRUSHLESS DC GEARMOTORS DESIGNED FOR AGV APPLICATIONS: • Medical

• Food and Beverage

- Warehouse & Distribution
- Manufacturing

### Brushless DC Gearmotors for Automated Guided Vehicles.

Brother Brushless DC Motors are perfect for AGV applications:

- **Motor Types:** Right Angle Hollow Bore, Right Angle Foot Mount, Parallel Foot Mount, Parallel Flange Mount
- Motor Power: 50W 400W
- Gear Ratio: 5:1 240:1
- Voltage: DC 12V, 24V, 48V
- Type: Includes motor and brake motor Accessorizing available in local US Manufacturing Facility.