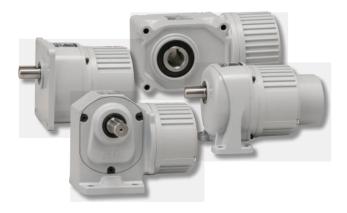

# BROTHER BRUSHLESS DC GEARMOTORS PERFECT FOR AGVs

- Highly efficient, compact and light weight
- Virtually maintenance free; lubricated and sealed for life
- Extremely configurable; several shaft configurations and custom options available

**Right Angle Hollow Bore** 

**Right Angle (Foot Mount)** 

Parallel (Foot Mount)

Parallel (Flange Mount)