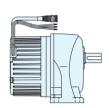

### Brushless DC Gearmotors for Automated Guided Vehicles.

Brother Brushless DC Motors are perfect for AGV applications:

- **Motor Types:** Right Angle Hollow Bore, Right Angle Foot Mount, Parallel Foot Mount, Parallel Flange Mount
- Motor Power: 50W 400W
- Gear Ratio: 5:1 240:1
- Voltage: DC 12V, 24V, 48V
- Type: Includes motor and brake motor Accessorizing available in local US Manufacturing Facility.

**Right Angle Hollow Bore** 

**Right Angle (Foot Mount)** 

Parallel (Foot Mount)

Parallel (Flange Mount)