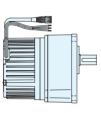

### Brushless DC Gearmotors for Automated Guided Vehicles.

Brother Brushless DC Motors are perfect for AGV applications:

- **Motor Types:** Right Angle Hollow Bore, Right Angle Foot Mount, Parallel Foot Mount, Parallel Flange Mount
- Motor Power: 50W 400W
- Gear Ratio: 5:1 240:1
- Voltage: DC 12V, 24V, 48V
- Type: Includes motor and brake motor Accessorizing available in local US Manufacturing Facility.

**Right Angle Hollow Bore** 

**Right Angle (Foot Mount)** 

Parallel (Foot Mount)

Parallel (Flange Mount)