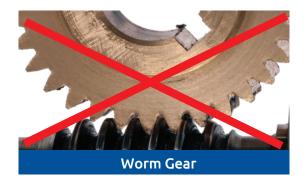

## UPGRADE FROM INEFFICIENT WORM DRIVE TO **SUPERIOR HYPOID GEARING**

- Better Gearing = Better Gearbox = Longer Life
- More efficient because of helical and hardened hypoid gearing
- Longer battery life
- Reduces energy consumption while still producing the same amount of torque
- Maintains efficiency at higher gear ratios