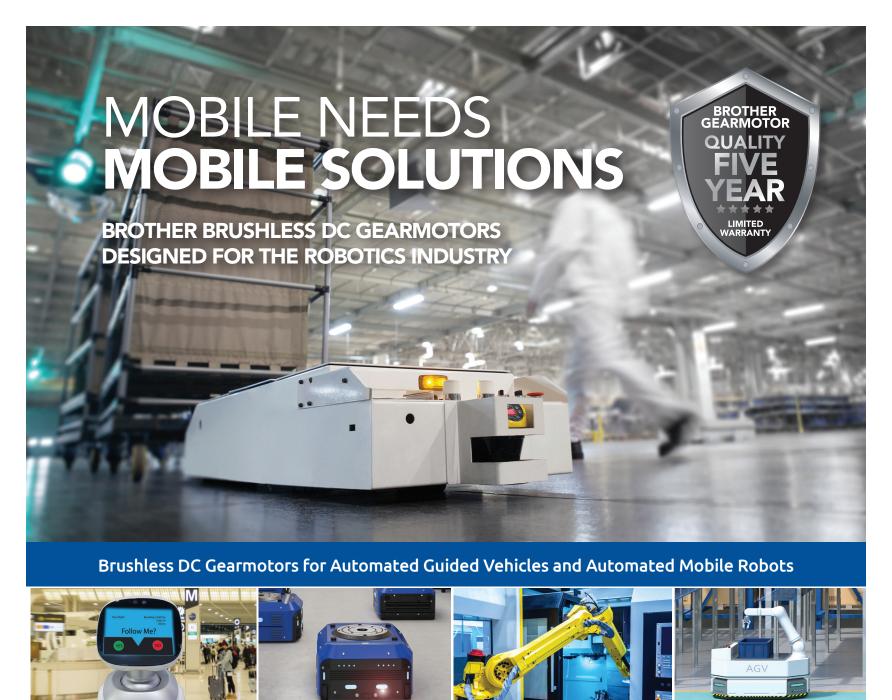

## Brother Brushless DC Motors are perfect for AGV and AMR applications

- Motor Types: Right Angle Hollow Bore, Right Angle Foot Mount, Parallel Foot Mount, Parallel Flange Mount
- Motor Power: 50W 400W
  Gear Ratio: 5:1 240:1
  Voltage: DC 12V, 24V, 48V
- Type: Includes motor and brake motor

## BROTHER BRUSHLESS DC GEARMOTORS

- Highly efficient, compact and light weight
- Virtually maintenance free; lubricated and sealed for life
- Extremely configurable; several shaft configurations and custom options available