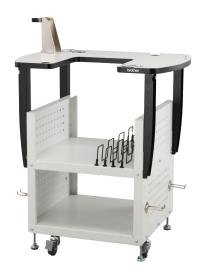

### PR Stand

Designed for use with the PR1055X, this attractive metal stand helps provide a stable base for your machine.

- Wide table area with rounded edges
- Extra storage for all your large frames
- Secures to your machine with locks to resist vibration while in use
- Locking wheels allow for easy moving and transportation
- Height-adjustable legs
- Space for the cap frame, which is ideal for prepping hats for embroidery
- Large shelf has supportive dividers for convenient hoop storage, and storage for accessories, instruction books and small supplies

#### PRNSTD2