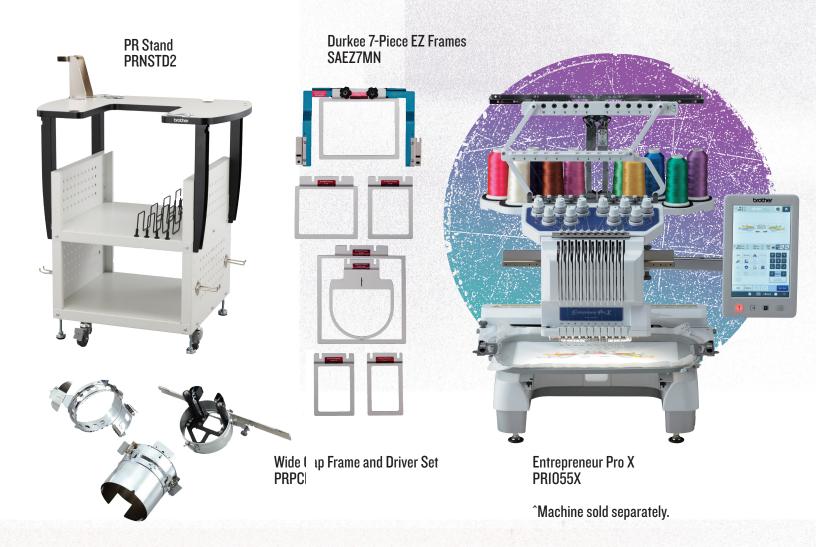

# Take your Side Hustle to the next level with

SIDE HUSTIE SUPERSTAR

ACCESSORY BUNDLE PRIOACCBNDL

Pair this accessory bundle with the PRIO55X machine for the ultimate experience.

# Side Hustle Superstar Accessory Bundle (PRIOACCBNDL) Includes:

### PR Stand

Designed for use with the PR1055X, this attractive metal stand helps provide a stable base for your machine.

- Wide table area with rounded edges
- Extra storage for all your large frames
- Secures to your machine with locks to resist vibration while in use
- Locking wheels allow for easy moving and transportation
- Height-adjustable legs
- Space for the cap frame, which is ideal for prepping hats for embroidery
- Large shelf has supportive dividers for convenient hoop storage, and storage for accessories, instruction books and small supplies

## Wide Cap Frame and Driver Set

Provides expanded embroidery area, allowing you to stitch caps virtually ear-to-ear.

- Total embroidery area is 14" x 2-3/8" (60mm x360mm)
- Expanded embroidering area for caps
- Convenient snap-on hoop
- Includes wide cap frame, cap frame driver, and mounting jig

### Durkee 7-Piece EZ Frames Combo Pack

Simple, yet effective way to hoop your more difficult-to-hoop items. Frames hold your fabric in place with our adhesive stabilizer and start stitching.

- Stitch comfortably up to 1,000 stitches per minute
- Durable frames with 3/16" anodized aluminum
- 7-piece set comes with the Main Attachment Arm, (1) 2" x 4", (1) 2.5" x 4", (1) 3" x 4", (1) 5" x 4", (1) 7" x 5", and (1) 8" x 8" hoops, and Cap Back/Radius frame
- Comes with Durkee's limited lifetime replacement warranty
- Adhesive stabilizer, SA5820 or SA5815 is required. Additional purchase required