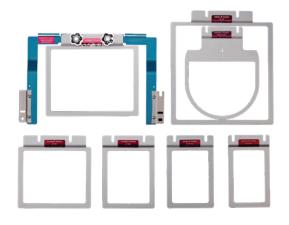

### Durkee 7-Piece EZ Frames Combo Pack

Simple, yet effective way to hoop your more difficult-to-hoop items. Frames hold your fabric in place with our adhesive stabilizer and start stitching.

- Stitch comfortably up to 1,000 stitches per minute
- Durable frames with 3/16" anodized aluminum
- 7-piece set comes with the Main Attachment Arm, (1) 2" x 4", (1) 2.5" x 4", (1) 3" x 4", (1) 5" x 4", (1) 7" x 5", and (1) 8" x 8" hoops, and Cap Back/Radius frame
- Comes with Durkee's limited lifetime replacement warranty
- Adhesive stabilizer, SA5820 or SA5815 is required. Additional purchase required

#### SAEZ7MN

brothersews.com

f 💥 🕒 🧿 🕖 /brothersews