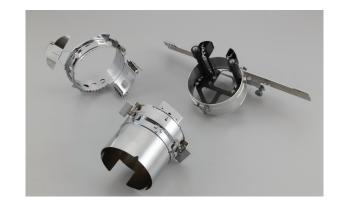

## Wide Cap Frame and Driver Set

Provides expanded embroidery area, allowing you to stitch caps virtually ear-to-ear.

- Total embroidery area is 14" x 2-3/8" (60mm x360mm)
- Expanded embroidering area for caps
- Convenient snap-on hoop
- Includes wide cap frame, cap frame driver, and mounting jig

### PRPCF1