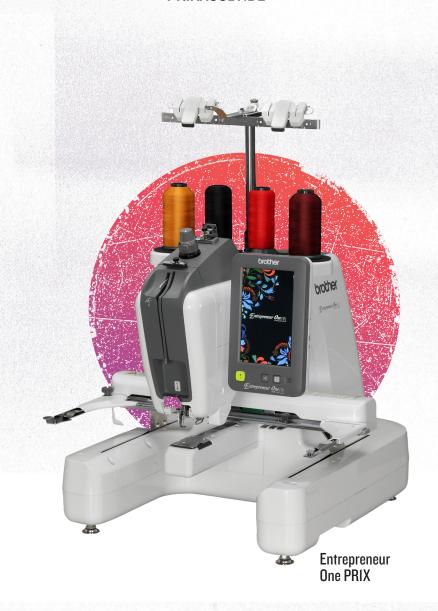

### **Entrepreneur One PRIX Single-Needle Embroidery Machine**

The Entrepreneur One PR1X is the most versatile, single needle embroidery machine that can do sew much more!

- 495 built-in embroidery designs and 33 fonts
- 8" x 12" maximum embroidery area
- 1000spm maximum embroidery speed

#### PR1X