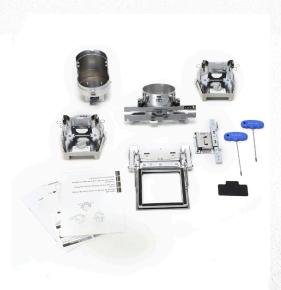

#### Sports Kit

The Sports Kit is an embroidery frame kit that enables PR Series machines to embroider baseball caps, sports bags, and more.

- Flat Brim Cap Set
- Frat Brim Cap Frame
- Clamp Frame M
- Genuine Brother Accessory
- For use with Brother PRS100, PR1X, PR650e or older models, PR655/PR670/PR680W, PR1000/PR1050X/ PR1055X

#### PRSPRTKIT1

brothersews.com

f X ▶ Ø Ø /brothersews