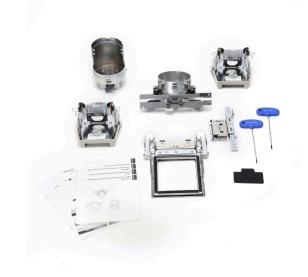

#### Sports Kit

The Sports Kit is an embroidery frame kit that enables PR Series machines to embroider baseball caps, sports bags, and more.

- Flat Brim Cap Set
- Frat Brim Cap Frame
- Clamp Frame M
- Genuine Brother Accessory
- For use with Brother PRS100, PR1X, PR650e or older models, PR655/PR670/PR680W, PR1000/PR1050X/ PR1055X

#### PRSPRTKIT1

brothersews.com

f X ▶ Ø Ø /brothersews