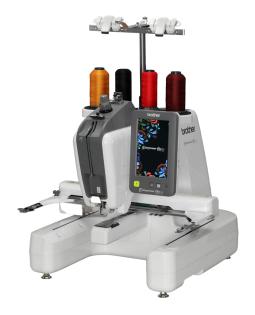

### **Entrepreneur One PRIX Single-Needle Embroidery Machine**

The Entrepreneur One PR1X is the most versatile, single needle embroidery machine that can do sew much more!

- 495 built-in embroidery designs and 33 fonts
- 8" x 12" maximum embroidery area
- 1000spm maximum embroidery speed

#### PR1X