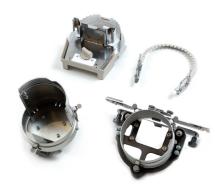

### **Universal Cap Frame Set**

Patent-Pending Industry-First 'Scratch-Free'. Universal Cap Frame Embroider more types of hats than before with the easy-to-use 'scratch-free' cap frame. Stitch an industry-leading 35% closer to the brim (6-10mm), depending on the cap.

- Includes: One Universal Cap Frame, Hooping Jig and Driver
- Easy to attach and release
- Durable, soft plastic construction

#### PRCF5