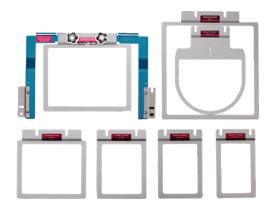

## **Durkee 7-Piece EZ Frames Combo Pack**

Simple yet effective way to hoop your more difficult-to-hoop items. Frames hold your fabric in place with our adhesive stabilizer and start stitching.

- Stitch comfortably up to 1,000 stitches per minute
- Durable frames with 3/16" anodized aluminum
- 7-piece set comes with the Main Attachment Arm, (1) 2" x 4",
  (1) 2.5" x 4", (1) 3" x 4", (1) 5" x 4", (1) 7" x 5", and (1) 8" x 8" hoops, and Cap Back/Radius frame
- Comes with Durkee's limited lifetime replacement warranty
- Adhesive stabilizer, SA5820 or SA5815 is required. Additional purchase required.