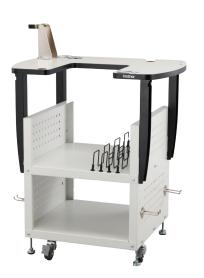

### **PR Stand**

Designed for use with the PR680W, this attractive metal stand helps provide a stable base for your machine.

- Wide table area with rounded edges
- Extra storage for all your large frames
- Secures to your machine with locks to resist vibration while in use
- Locking wheels allow for easy moving and transportation
- Height-adjustable legs
- Space for the cap frame, which is ideal for prepping hats for embroidery
- Large shelf has supportive dividers for convenient hoop storage, and storage for accessories, instruction books and small supplies

#### PRNSTD2