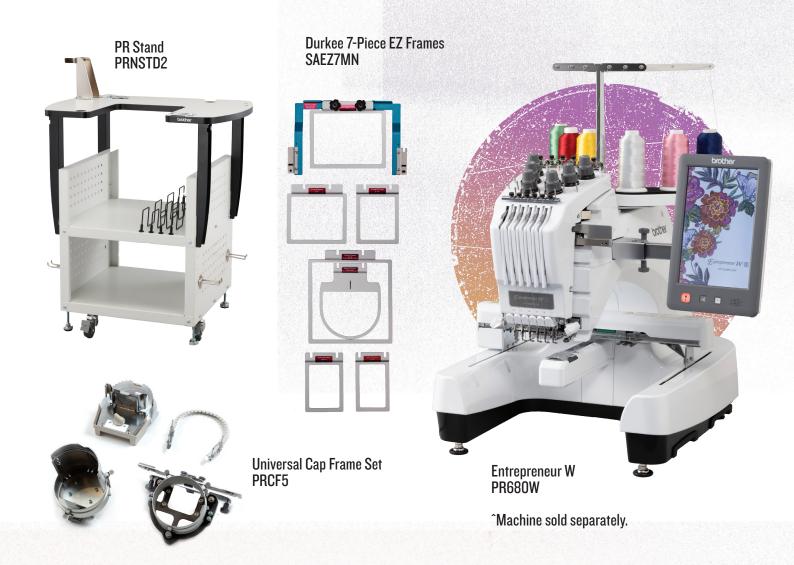

## ARE YOU READY TO TAKE YOUR EMBROIDERY PASSION TO THE NEXT LEVEL? Side Hustle Semi-Pro Accessory Bundle (PR6ACCBNDL) Includes:

### **PR Stand**

Designed for use with the PR680W, this attractive metal stand helps provide a stable base for your machine.

- Wide table area with rounded edges
- Extra storage for all your large frames
- Secures to your machine with locks to resist vibration while in use
- Locking wheels allow for easy moving and transportation
- Height-adjustable legs
- Space for the cap frame, which is ideal for prepping hats for embroidery
- Large shelf has supportive dividers for convenient hoop storage, and storage for accessories, instruction books and small supplies

#### PRNSTD2

### **Universal Cap Frame Set**

Patent-Pending Industry-First 'Scratch-Free'. Universal Cap Frame Embroider more types of hats than before with the easy-to-use 'scratch-free' cap frame. Stitch an industry-leading 35% closer to the brim (6-10mm), depending on the cap.

#### PRCF5

## **Durkee 7-Piece EZ Frames Combo Pack**

Simple yet effective way to hoop your more difficult-to-hoop items. Frames hold your fabric in place with our adhesive stabilizer and start stitching.

- Stitch comfortably up to 1,000 stitches per minute
- Durable frames with 3/16" anodized aluminum
- 7-piece set comes with the Main Attachment Arm, (1) 2" x 4",
  (1) 2.5" x 4", (1) 3" x 4", (1) 5" x 4", (1) 7" x 5", and (1) 8" x 8" hoops, and Cap Back/Radius frame
- Comes with Durkee's limited lifetime replacement warranty
- Adhesive stabilizer, SA5820 or SA5815 is required. Additional purchase required.

#### SAEZ7MN

brothersews.com

brother at your side