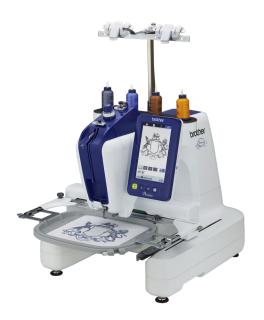

### Persona PRSIOO Single-Needle Embroidery Machine

The Persona PRS100 is the most versatile, single needle embroidery machine that can do sew much more!

- 405 Built-in embroidery designs and 20 fonts
- 8" x 8" Maximum embroidery area
- 1000spm maximum embroidery speed

**PRS100** 