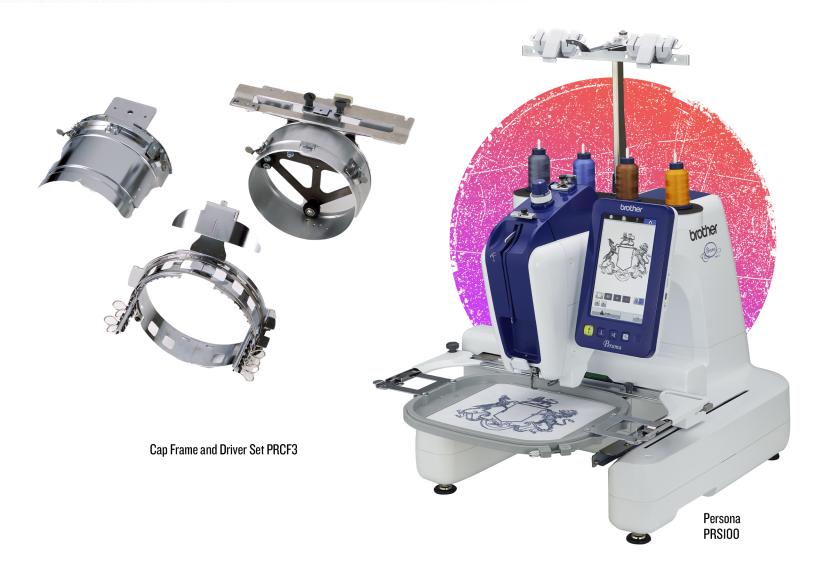

### Persona PRSIOO Single-Needle Embroidery Machine

The Persona PRS100 is the most versatile, single needle embroidery machine that can do sew much more!

- 405 Built-in embroidery designs and 20 fonts
- 8" x 8" Maximum embroidery area
- 1000spm maximum embroidery speed

**PRS100** 

### **Cap Frame and Driver Set**

The advanced cap frame set gives you a generous area for cap embroidery. Now it's easy to add logos or your favorite phrase to a wide array of caps.

- Perfect for embroidering larger designs on caps with a generous embroidery area
- Embroidery area is 130mm x 60mm (5" x 2.4")
- Convenient snap-on hoop

#### PRCF3

brothersews.com

\*0% financing offer applies only to single-receipt qualifying purchase of a PR Series Machine (PRS100, PR680W, PR1055X) from a participating Authorized Brother Dealer between April 11th, 2022 – September 30, 2022. Refurbished or used machines do not qualify. Accessories may be included in single-receipt qualifying purchase. Purchase must be made using a Sewing & More Credit Card. Subject to credit approval. No interest will be charged on promo purchase and equal monthly payments are required equal to initial promo purchase amount divided equally by the number of months in promo period until promo is paid in full and only applies to the selected financing options shown. Minimum monthly payments required to pay off total balance of purchase. \*The equal monthly payment is equivalent to promo purchase price (excluding taxes and delivery) divided by number of months in the promotional period, rounded to the next highest whole dollar, and may be higher than the minimum payment that would be required if the purchase was a non-promotional purchase. Regular account terms apply to non-promotional purchases. For new accounts: Purchase APR is 29.99%. Minimum interest charge is \$2. Existing cardholders should see their credit card agreement for their applicable terms. If you make your payments by the due date each month, you should be able to pay off this purchase within the promo period if this balance is the only balance on your account, this monthly payment will be added to the minimum payment applicable to those balances. Prices set by dealer may vary. Offers are subject to change at any time without notice. ©2022 Brother International Corporation.