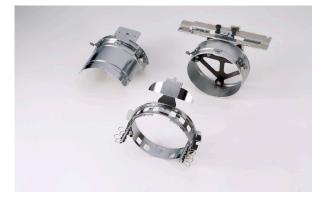

### **Cap Frame and Driver Set**

The advanced cap frame set gives you a generous area for cap embroidery. Now it's easy to add logos or your favorite phrase to a wide array of caps.

- Perfect for embroidering larger designs on caps with a generous embroidery area
- Embroidery area is 130mm x 60mm (5" x 2.4")
- Convenient snap-on hoop

#### PRCF3

brothersews.com

\*0% financing offer applies only to single-receipt qualifying purchase of a PR Series Machine (PRS100, PR680W, PR1055X) from a participating Authorized Brother Dealer between April 11th, 2022 – September 30, 2022. Refurbished or used machines do not qualify. Accessories may be included in single-receipt qualifying purchase. Purchase must be made using a Sewing & More Credit Card. Subject to credit approval. No interest will be charged on promo purchase and equal monthly payments are required equal to initial promo purchase amount divided equally by the number of months in promo period until promo is paid in full and only applies to the selected financing options shown. Minimum monthly payments required to pay off total balance of purchase. \*The equal monthly payment is equivalent to promo purchase price (excluding taxes and delivery) divided by number of months in the promotional period, rounded to the next highest whole dollar, and may be higher than the minimum payment that would be required if the purchase was a non-promotional purchase. Regular account terms apply to non-promotional purchases. For new accounts: Purchase APR is 29.99%. Minimum interest charge is \$2. Existing cardholders should see their credit card agreement for their applicable terms. If you make your payments by the due date each month, you should be able to pay off this purchase within the promo period if this balance is the only balance on your account, this monthly payment will be added to the minimum payment applicable to those balances. Prices set by dealer may vary. Offers are subject to change at any time without notice. ©2022 Brother International Corporation.