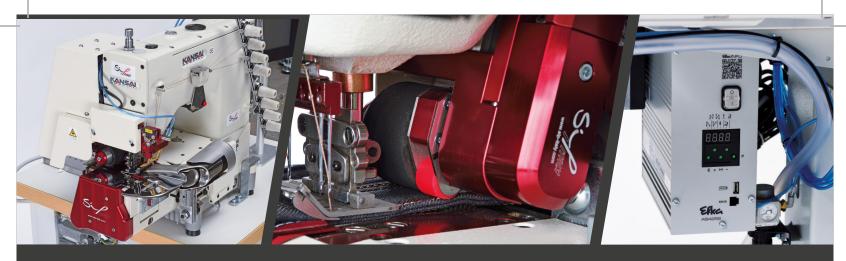

#### **HIGHLIGTHS**

- Tripple puller device controls by two step motors, for the best anatomic "banana" shape even with straigth cut;
- Top sewing quality specially for double curved waistband;
- All functions programmable by touch screen;
- Automatic cutting at the beginning and the end of the trouser;
- No helpers and skill workers required;
- Device to release the loopers for thread in operation;
- Common control box as other **Sip-Italy** units;
- Common spare part available in the local market;
- Kansai sewing head, cylinder arm, made in japan, full oil lubrificated.

#### TECHNICAL DATA

Sewing head:

model FBX-1104

made by Kansai Industries Ltd Japan

Max sewing speed:

4.000 rpm

Standard needle gauge:

1"-1"1/4 - 1"1/2