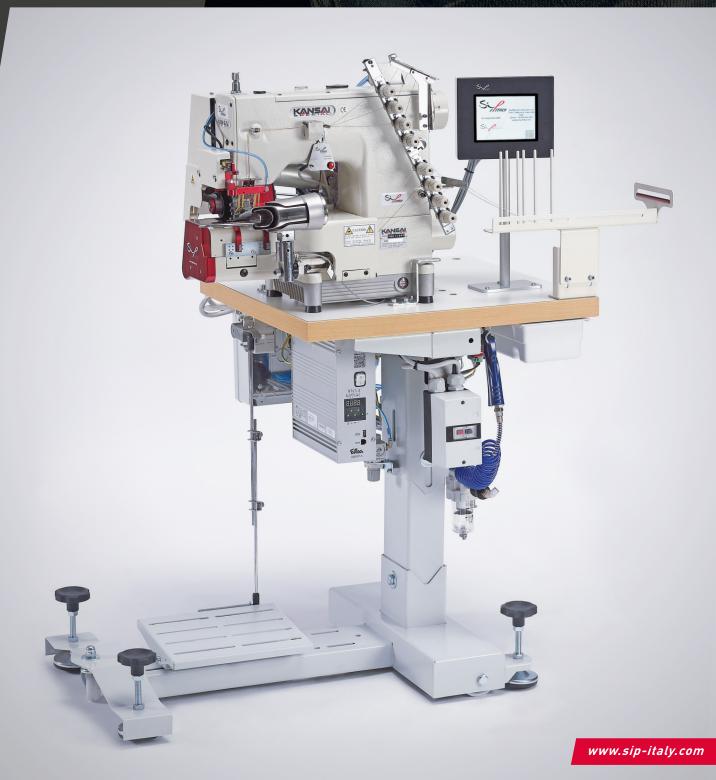

## AUTOMATIC WAISTBAND UNIT COMPLETE SET

Automatic waistband unit, all chain-stitch, equipped with tripple electronic puller. The unit attaches the waistband in automatic way, with cutting at the beginning and at the end leaving the waistband edges open.

#### **HIGHLIGTHS**

- Tripple puller device controls by two step motors, for the best anatomic "banana" shape even with straigth cut;
- Top sewing quality specially for double curved waistband;
- All functions programmable by touch screen;
- Automatic cutting at the beginning and the end of the trouser;
- No helpers and skill workers required;
- Device to release the loopers for thread in operation;
- Common control box as other **Sip-Italy** units;
- Common spare part available in the local market;
- Kansai sewing head, cylinder arm, made in japan, full oil lubrificated.

#### TECHNICAL DATA

Sewing head:

model FBX-1104

made by Kansai Industries Ltd Japan

Max sewing speed:

4.000 rpm

Standard needle gauge:

1"-1"1/4 - 1"1/2

**Power supply and air consumption:** 220 Volt, mono-phase 50/60 Hz

0.5 Kw

 $0.3\ liter/cycle$  at a pressure of  $5.5\ bar$ 

Size and weight of the workstation:  $105 \times 75 \times 140 \text{ cm} - 150 \text{ Kg}$ 