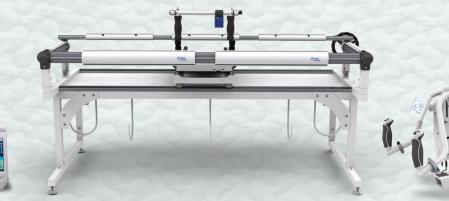

# THE Ultimate Accessory - Fits Virtually Everywhere

Introducing THE Dream Fabric Frame, your key to unlocking the true potential of your advanced Brother Sewing and Quilting Machines. Now you can make your workspace virtually endless. THE Dream Fabric Frame includes the SureStitch™ Stitch Regulator for enhanced stitch creation and control during free-motion sewing. When used with Brother machines equipped with multi-function foot controller capabilities, you will enjoy built-in features such as thread cutting and single stitch sewing - all at your fingertips! Made exclusively for Brother by The Grace Company, THE Dream Fabric Frame gives you an expanded workspace for endless creativity and more freedom to create - all in a space smaller than you ever dreamed of. Measuring at just 3 feet x 5 feet, it's perfect for just about any size room, yet it handles everything from garments to king-sized quilts! It's also versatile mount a new machine easily in just minutes. THE Dream Fabric Frame opens up an exciting new world of embellishment for your Brother-made machines and accessories. Easily create thread painting, free-motion couching, appliqué, needle felting, and more! chine not included

# THE Dream Fabric Frame – Virtually Unlimited Creative Options

The first of its kind, **THE Dream Fabric Frame** opens up an exciting new world of embellishment when used with Brother machines and accessories. **Enjoy the freedom to create various techniques for endless creativity!** 

THE Dream Fabric Frame by Brother, developed in conjunction with The Grace Company, one of the top manufacturers for both machine and hand quilting frames, is easy to assemble and is manufactured for durability and reliability. Constructed with tube steel and extruded aluminum, the frame has fully welded sides, guaranteeing increased frame strength. Now you have the peace of mind knowing you never have to worry about shifting or rocking while you are creating your favorite project.