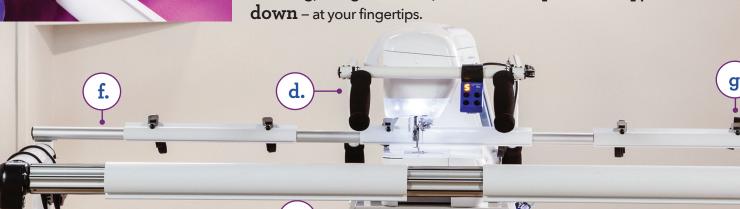

#### a. Smooth Gliding Carriage System

Your Brother machine easily fits on the smooth gliding carriage system. Simply place it on the frame's trolley system, lock it in place, and you're ready to go. The **machine glides effortlessly** with accurate movement, making it perfect for small, intricate stitching.

- b. Fabric Hooks/Unique Fabric Management System
  The five big hooks under the frame are perfect for keeping your
  project off the floor.
- c. Sit or Stand with Height Adjustable Legs
  Adjust to the perfect height table height, standing height
  and a setting-in between so you can create for hours in the position
  you prefer. Raise or lower in one-inch increments from 29" to 39".

#### d. Easy Grip Handles

Ergonomic placement of handles gives you **effortless control of the machine.** Unique handle mechanism allows the handles to be swung up and away to allow for easy bobbin exchange.

#### e. Ratching Rails and Ratchet Wheel

The multi-rail directional-rolling creates even tension on both the width and depth simultaneously. Easily rotate the rails using the hand wheel, **creating even tension on the surface of the fabric.** 

#### f. Floating Take-Up Fabric

The rail stays at a continuous height so you don't have to raise or adjust it when you move your fabric to a new position. The fabric floats above the frame, out of the way of the machine's arm, **keeping your** workspace free.

#### g. Fabric Management Clamps

**Firmly secure your fabric into place on the rails.** Simply find the groove in the rail, and then easily snap into place. The included unique bungee cord system makes securing even the smallest fabrics easy!