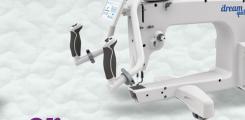

#### e. Custom Grip Handles: **Exclusive to Brother!**

Soft ergonomic handles designed to follow the contours and curves of your hands. Plus, they rotate, which allows for more control closer to the fabric surfaces!

#### Laser Stylus

Easy way to trace patterns or pantographs. Just attach the laser and position it to trace the desired pattern!