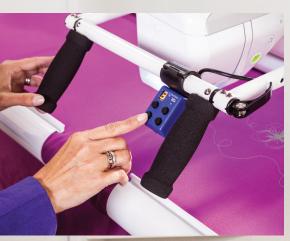

#### **Stitch Regulation**

The customized SureStitch<sup>TM</sup> Stitch Regulator provides regulated stitching and utilizes the machine's full stitch per minute range. All of this control is right at your fingertips – how convenient!

#### **Multi-Function Foot Control Capabilities**

For Brother machines equipped with multi-function foot control capabilities, you can access features such as **thread cutting**, **single stitch**, **and needle position up/down** – at your fingertips.