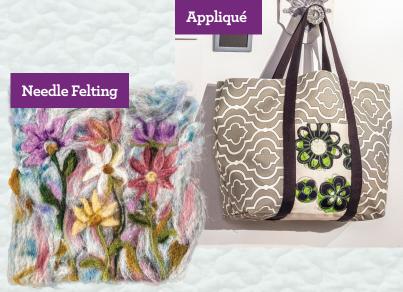

#### • Appliqué

Apply free-motion stitching to your appliqué pieces to **create a unique design.**Simply adhere fabric pieces in place with double-sided fusible web and stitch over the edges. Use a twin needle for a more decorative look.

#### Needle Felting

Easily turn roving and wool yarns into artful embellishments. Add felting on top of embroidery, or felt a variety of fabrics without adding roving or wool, including Dupioni Silk, Cotton Flannel, and Polar Fleece.