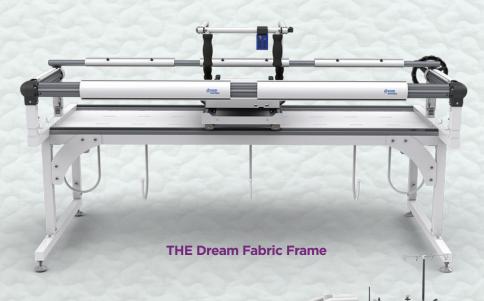

# THE Ultimate Accessory - Fits Virtually Everywhere

Introducing THE Dream Fabric Frame, your key to unlocking the true potential of your advanced Brother Sewing and Quilting Machines. Now you can make your workspace virtually endless. THE Dream Fabric Frame includes the SureStitch™ Stitch Regulator for enhanced stitch creation and control during free-motion sewing. When used with Brother machines equipped with multi-function foot controller capabilities, you will enjoy built-in features such as thread cutting and single stitch sewing - all at your fingertips! Made exclusively for Brother by The Grace Company, THE Dream Fabric Frame gives you an expanded workspace for endless creativity and more freedom to create - all in a space smaller than you ever dreamed of. Measuring at just 3 feet x 5 feet, it's perfect for just about any size room, yet it handles everything from garments to king-sized quilts! It's also versatile mount a new machine easily in just minutes. THE Dream Fabric Frame opens up an exciting new world of embellishment for your Brother-made machines and accessories. Easily create thread painting, free-motion couching, appliqué, needle felting, and more! chine not included

# THE Dream Fabric Frame – Virtually Unlimited Creative Options

The first of its kind, **THE Dream Fabric Frame** opens up an exciting new world of embellishment when used with Brother machines and accessories. **Enjoy the freedom to create various techniques for endless creativity!** 

THE Dream Fabric Frame by Brother, developed in conjunction with The Grace Company, one of the top manufacturers for both machine and hand quilting frames, is easy to assemble and is manufactured for durability and reliability. Constructed with tube steel and extruded aluminum, the frame has fully welded sides, guaranteeing increased frame strength. Now you have the peace of mind knowing you never have to worry about shifting or rocking while you are creating your favorite project.