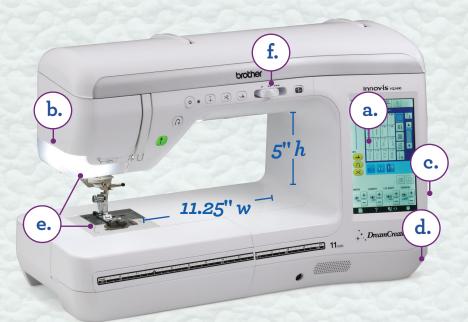

#### a. 7" LCD Touch

#### Screen Display

Provides the latest in LED back-lit technology for clear, bright, efficient viewing of all onscreen operations.

#### Vibrant 10" Runway<sup>®</sup> Lighting 50% brighter than most

Brother machines.

c. 2 USB Ports For machine updates.

#### d. Foot Control Port

Connect to THE Dream Motion™ Quilting Automation Software or SureStitch™ Stitch Regulator via the foot control port.

#### e. Thread Sensors

Upper and lower thread sensors that alert you to check threads.

#### f. Speed Control

Variable speed control, fast or slow, the machine retains its full power.