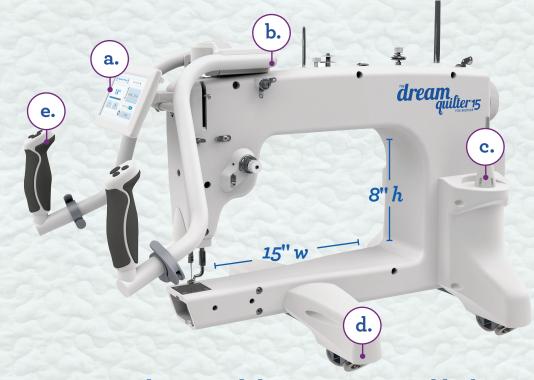

#### a. 5" LCD Touch Screen Display

Vibrant, easy to read screen can be adjusted to your viewing angle. Choose your baste length and manage your machine settings.

#### b. Accessory Ports Plug in with the included laser stylus.

#### c. Dual Cones

Place a cone or spool of thread on each side of the machine

#### d. SureTrack - Precision **Dual Wheel Bearings**

Helps increase the precision and accuracy of the machine while enhancing the overall guilting experience.

#### e. Custom Grip Handles: **Exclusive to Brother!**

Soft ergonomic handles designed to follow the contours and curves of your hands. Plus, they rotate, which allows for more control closer to the fabric surfaces!