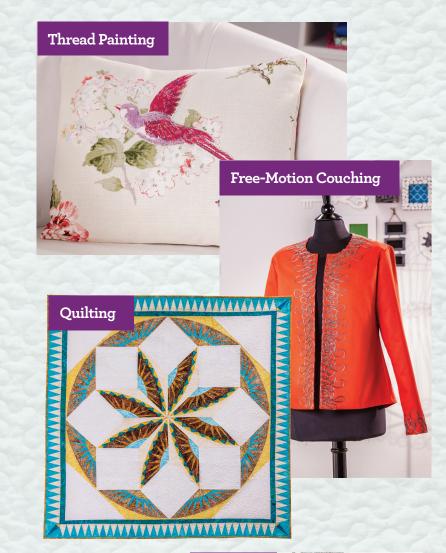

#### • Thread Painting

Unleash your inner artist! THE Dream Fabric Frame is the perfect canvas for painting and drawing with thread. Add dimension and texture with ease.

#### Free-Motion Couching

Using the optional couching foot specific to your machine, **embellish garment pieces, wall hangings, upholstery and quilts.** Simply insert the cording or yarn of your choice into the couching foot and stitch away!

#### Quilting

With its large workspace and free-motion features, you no longer need to constantly move your fabric. **The machine does the work** as you move it across the fabric, zone-to-zone.