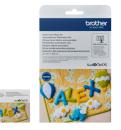

### ROTARY AUTO BLADE KIT CADXRBKIT1 MSRP \$59.99

The rotary auto blade kit is perfect for seasonal and all occasion projects. From lace to semi-sheer materials, the Rotary Auto Blade is the perfect addition to your craft or sewing room.

• Includes: Rotary Auto Blade, Blade Housing & 63 fabric-focused designs (15 quilt piecing patterns & 40 letters) Plus, 8 projects such as pin cushions, stuffed toys, flowers and 3D applique.

• Please refer to Rotary Auto Blade Kit instruction manual for use.