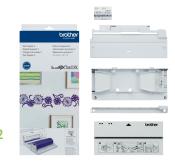

- True mat-less loading and feeding. No need to adhere the material to a tacky mat.
- Includes: 3 PCS of leader sheet.

This item is compatible with the DX Series Brother Cutting Machines.

ROLL FEEDER 2 CADXRF2

Allowing you to cut up to six feet of heat transfer vinyl & craft adhesive vinyl makes the Roll Feeder 2 perfect for large decals or home decor.

- Perfect for adhesive craft vinyl, heat applied materials, and art paper in a roll.\*
- True mat-less loading and feeding. No need to adhere the material to a tacky mat.
- Includes 2 parts: Roll Feeder and Vinyl Leader Sheet.
- Design and edit roll feeder data with the CanvasWorkspace PC application.
- 1 roll feeder cut data sample included with activation of functionality on CanvasWorkspace.
- 9.9" W x 70.2" H design area.