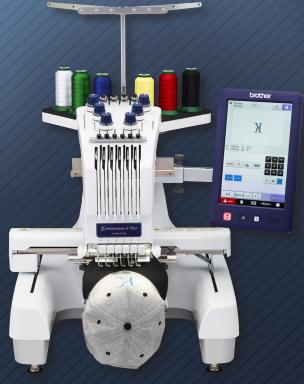

## **PR670EC FEATURES INCLUDE:**

- 37 Size-Adjustable Embroidery Lettering Fonts
- 8 Monogramming Font Styles
- Large 12" x 8" Embroidery Area
- Cap Frame
- Up to 1,000 stitches per minute
- 10.1" HD LCD Advanced Super View (ASV) Touch Screen Display
- Built-in Instructional Videos
- 2 USB Ports