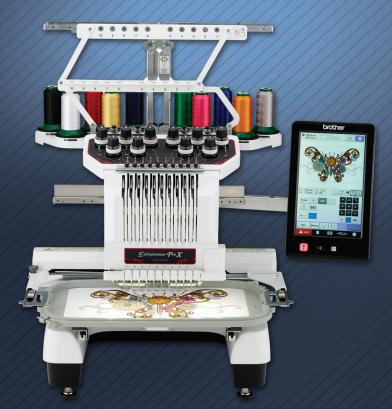

## PR1050X FEATURES INCLUDE:

- 37 Size-Adjustable Embroidery Lettering Fonts
- 8 Monogramming Font Styles
- Large 14" x 8" Embroidery Area
- Cap Frame (optional on PR-1050X)
- Up to 1,000 stitches per minute
- 10.1" HD LCD Advanced Super View (ASV) Touch Screen Display
- Built-on camera for scanning
- 2 USB Ports