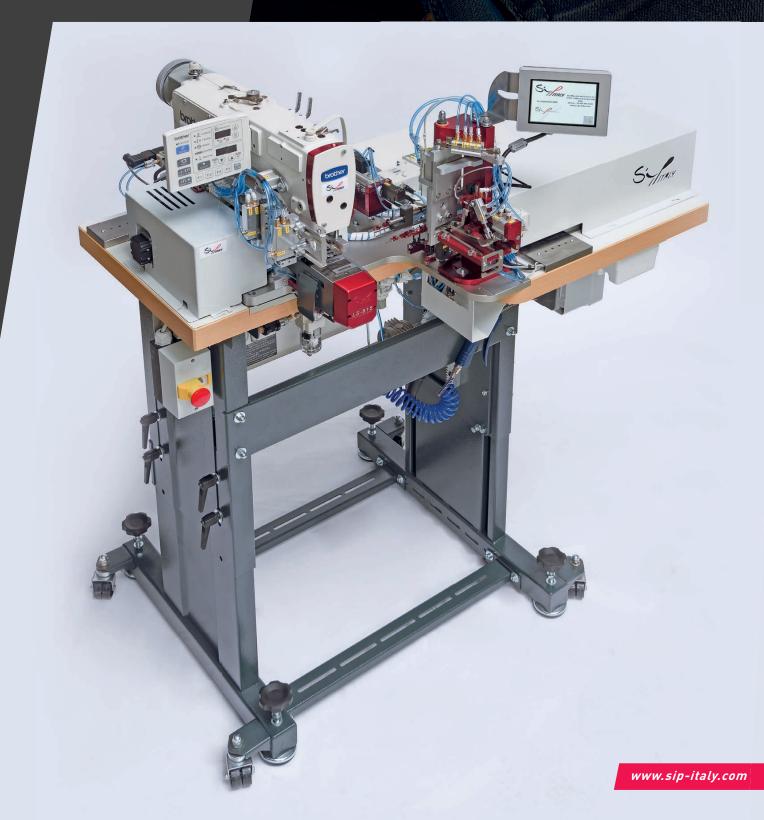

### AUTOMATIC PROGRAMMABLE BELT LOOP SETTER UNIT

Automatic programmable belt loop setter unit for cutting, folding and attaching of the patch loop in one operation. User is able to make on board all kind of bar-tack sewing designs by consolle or by pc.

### HIGHLIGTHS

- Smallest sewing head arm in the market suitable for only 12 cm diameter waist length:
- Wider space between sewing head and loader for better handling and garment rotation:
- Double needle bar;
- Smart loop cutting device logic function for fabric saving;
- Friendly use, no skill operator and helpers required;
- Original standard X-Y technology, hardware & software by Brother Japan, same as other Brother units;
- Large-capacity memory capable of storing bulky data, up to 512 programs, 500,000 stitches;
- Optional PC software made by Brother for pattern creation;
- New feet with double pressure logic function;
- Multicolor touch screen 5.6" programmed for multi languages;
- Energy saving by direct drive;
- Height of the stand adjustable by operator;
- Cross and straight loop cutting device without optional parts;
- All standard pneumatic valves and cylinders by SMC;
- Lowest running cost. Freedom to outsource the standard consumable spare part in all market locally at the best price and delivery.

#### **TECHNICAL DATA**

Sewing head utilized: Brother model T-8720, two needle lock stitch, big rotary hook size

Max sewing speed: 2.700 rpm

Power supply: 220 Volt, mono-phase 50/60 Hz

Power and air consumption: 1.0 Kw 0.8 liter/cycle at a pressure of 5.5 bar