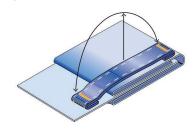

#### **BANGE OF USE**

Sewing area: Free pattern at your choice

35 mm

#### Loop allowance device