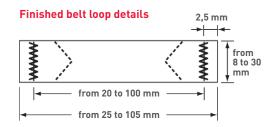

### PRODUCTIVITY

Single sewing cylcle time: 1.1 sec. – 28 stitches bar-tack

Production sewing cylcle time: 11 secs. – 5 loops

Daily production 8 working hours: from 1.600 to 1.800 pairs of jeans -5 loops