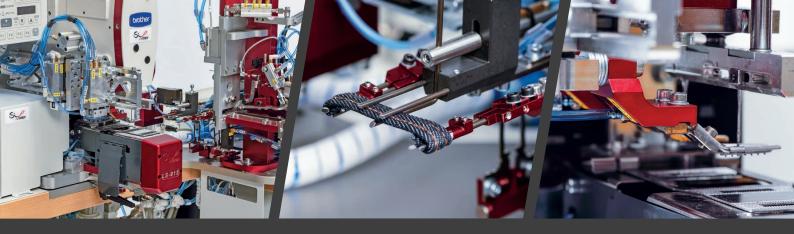

### HIGHLIGTHS

- Smallest sewing head arm in the market suitable for only 12 cm diameter waist length:
- Wider space between sewing head and loader for better handling and garment rotation:
- Double needle bar;
- Smart loop cutting device logic function for fabric saving;
- Friendly use, no skill operator and helpers required;
- Original standard X-Y technology, hardware & software by Brother Japan, same as other Brother units;
- Large-capacity memory capable of storing bulky data, up to 512 programs, 500,000 stitches;
- Optional PC software made by Brother for pattern creation;
- New feet with double pressure logic function;
- Multicolor touch screen 5.6" programmed for multi languages;
- Energy saving by direct drive;
- Height of the stand adjustable by operator;
- Cross and straight loop cutting device without optional parts;
- All standard pneumatic valves and cylinders by SMC;
- Lowest running cost. Freedom to outsource the standard consumable spare part in all market locally at the best price and delivery.

#### Loop allowance device