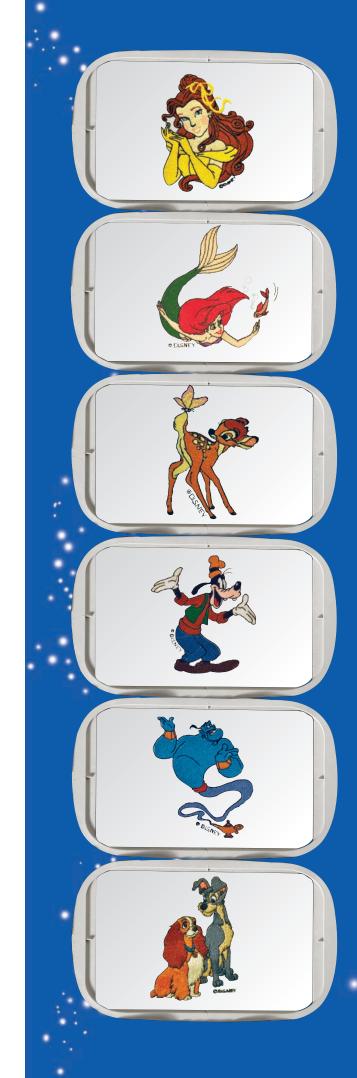

#### Disney designs – just a click away

Introducing iBroidery<sup>™</sup> Download Center, your online access to individual embroidery designs, including designs from Disney and Disney/Pixar. Purchase hundreds of designs, including Mickey Mouse and friends, Winnie the Pooh, your favorite characters from Monsters Inc., Woody, Buzz and so many more-all at a price you'll love. Download only the designs you wantno subscription required, and no need to purchase an entire collection of designs! Disney designs can be used in most Brother embroidery machines\*.

# Welcome to the world of **Disney** embroidery designs.

A world you'll only find at Brother.<sup>™</sup> Access the built-in designs offered in select machines, or download them directly from the iBroidery<sup>™</sup> Download Center; it's your choice. Just one more exclusive benefit of being a Brother<sup>™</sup> embroidery customer.

#### **Design it with Embroidery Machines** With Built-in Disney Designs!

Want to hang out with Mickey Mouse, Minnie Mouse and the whole gang? Then look no further than our line of Disney-ready sewing, quilting and embroidery machines, which are pre-loaded with dozens of exclusive licensed designs from the Disney collection. Now, Winnie the Pooh, Piglet, Snow White, Donald Duck and dozens more Disney designs are as close as the touch of a button – they are built right into Brother<sup>™</sup> Disney-enabled machines!