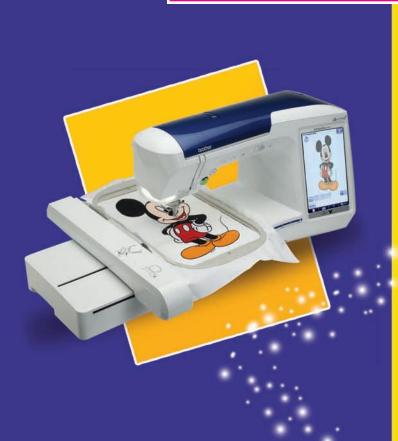

#### **Design it with Embroidery Machines** With Built-in Disney Designs!

Want to hang out with Mickey Mouse, Minnie Mouse and the whole gang? Then look no further than our line of Disney-ready sewing, quilting and embroidery machines, which are pre-loaded with dozens of exclusive licensed designs from the Disney collection. Now, Winnie the Pooh, Piglet, Snow White, Donald Duck and dozens more Disney designs are as close as the touch of a button – they are built right into Brother<sup>™</sup> Disney-enabled machines!

Visit the Home Sewing and embroidery pages at www.brother.com for a list of Disney embroidery machines!

brother

REG

Quattro 2

99

Innovis 6700D

🗐 🧢 🥵 🖓

Ð