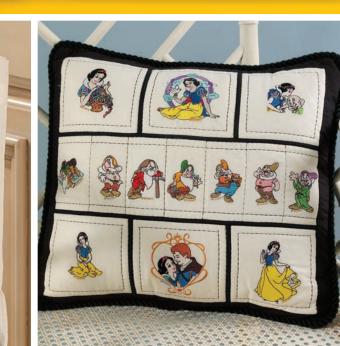

#### Disney designs – just a click away

Introducing iBroidery<sup>™</sup> Download Center, your online access to individual embroidery designs, including designs from Disney and Disney/Pixar. Purchase hundreds of designs, including Mickey Mouse and friends, Winnie the Pooh, your favorite characters from Monsters Inc., Woody, Buzz and so many more-all at a price you'll love. Download only the designs you wantno subscription required, and no need to purchase an entire collection of designs! Disney designs can be used in most Brother embroidery machines\*.

#### **Design it with Embroidery Machines** With Built-in Disney Designs!

Want to hang out with Mickey Mouse, Minnie Mouse and the whole gang? Then look no further than our line of Disney-ready sewing, quilting and embroidery machines, which are pre-loaded with dozens of exclusive licensed designs from the Disney collection. Now, Winnie the Pooh, Piglet, Snow White, Donald Duck and dozens more Disney designs are as close as the touch of a button – they are built right into Brother<sup>™</sup> Disney-enabled machines!