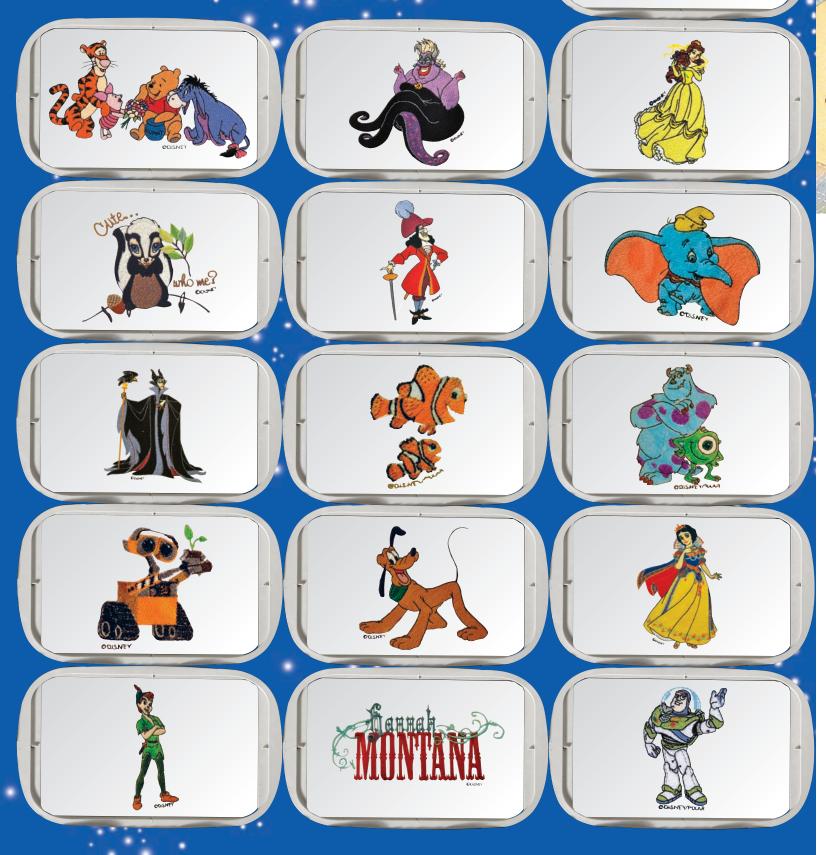

#### Disney designs – just a click away

Introducing iBroidery<sup>™</sup> Download Center, your online access to individual embroidery designs, including designs from Disney and Disney/Pixar. Purchase hundreds of designs, including Mickey Mouse and friends, Winnie the Pooh, your favorite characters from Monsters Inc., Woody, Buzz and so many more-all at a price you'll love. Download only the designs you wantno subscription required, and no need to purchase an entire collection of designs! Disney designs can be used in most Brother embroidery machines\*.

# Welcome to the world of **Disney** embroidery designs.

A world you'll only find at Brother.<sup>™</sup> Access the built-in designs offered in select machines, or download them directly from the iBroidery<sup>™</sup> Download Center; it's your choice. Just one more exclusive benefit of being a Brother<sup>™</sup> embroidery customer.

#### **Design it with Embroidery Machines** With Built-in Disney Designs!

Want to hang out with Mickey Mouse, Minnie Mouse and the whole gang? Then look no further than our line of Disney-ready sewing, quilting and embroidery machines, which are pre-loaded with dozens of exclusive licensed designs from the Disney collection. Now, Winnie the Pooh, Piglet, Snow White, Donald Duck and dozens more Disney designs are as close as the touch of a button – they are built right into Brother<sup>™</sup> Disney-enabled machines!