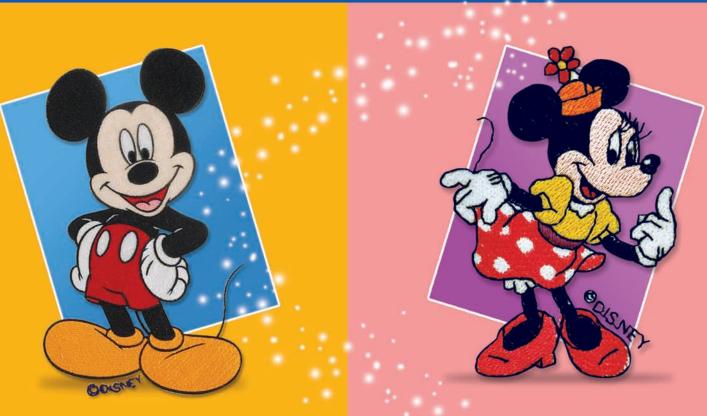

#### Disney designs – just a click away

Introducing iBroidery<sup>™</sup> Download Center, your online access to individual embroidery designs, including designs from Disney and Disney/Pixar. Purchase hundreds of designs, including Mickey Mouse and friends, Winnie the Pooh, your favorite characters from Monsters Inc., Woody, Buzz and so many more-all at a price you'll love. Download only the designs you wantno subscription required, and no need to purchase an entire collection of designs! Disney designs can be used in most Brother embroidery machines\*.

# Welcome to the world of **Disney** embroidery designs.

A world you'll only find at Brother.<sup>™</sup> Access the built-in designs offered in select machines, or download them directly from the iBroidery<sup>™</sup> Download Center; it's your choice. Just one more exclusive benefit of being a Brother<sup>™</sup> embroidery customer.

#### **Design it with Embroidery Machines** With Built-in Disney Designs!

Want to hang out with Mickey Mouse, Minnie Mouse and the whole gang? Then look no further than our line of Disney-ready sewing, quilting and embroidery machines, which are pre-loaded with dozens of exclusive licensed designs from the Disney collection. Now, Winnie the Pooh, Piglet, Snow White, Donald Duck and dozens more Disney designs are as close as the touch of a button – they are built right into Brother<sup>™</sup> Disney-enabled machines!