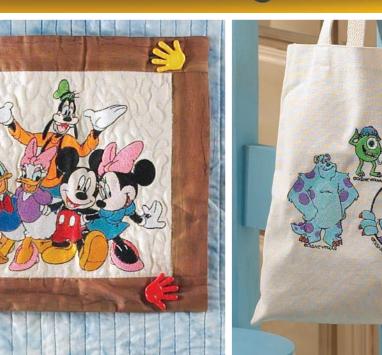

#### Disney designs – just a click away

Introducing iBroidery<sup>™</sup> Download Center, your online access to individual embroidery designs, including designs from Disney and Disney/Pixar. Purchase hundreds of designs, including Mickey Mouse and friends, Winnie the Pooh, your favorite characters from Monsters Inc., Woody, Buzz and so many more-all at a price you'll love. Download only the designs you wantno subscription required, and no need to purchase an entire collection of designs! Disney designs can be used in most Brother embroidery machines\*.

#### **Design it with Embroidery Machines** With Built-in Disney Designs!

Want to hang out with Mickey Mouse, Minnie Mouse and the whole gang? Then look no further than our line of Disney-ready sewing, quilting and embroidery machines, which are pre-loaded with dozens of exclusive licensed designs from the Disney collection. Now, Winnie the Pooh, Piglet, Snow White, Donald Duck and dozens more Disney designs are as close as the touch of a button – they are built right into Brother<sup>™</sup> Disney-enabled machines!