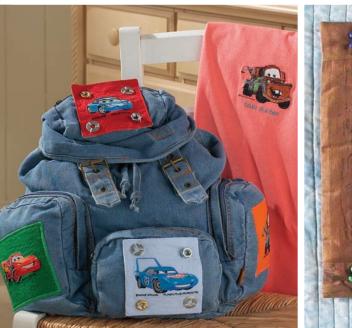

#### Disney designs – just a click away

Introducing iBroidery<sup>™</sup> Download Center, your online access to individual embroidery designs, including designs from Disney and Disney/Pixar. Purchase hundreds of designs, including Mickey Mouse and friends, Winnie the Pooh, your favorite characters from Monsters Inc., Woody, Buzz and so many more-all at a price you'll love. Download only the designs you wantno subscription required, and no need to purchase an entire collection of designs! Disney designs can be used in most Brother embroidery machines\*.

#### **Design it with Embroidery Machines** With Built-in Disney Designs!

Want to hang out with Mickey Mouse, Minnie Mouse and the whole gang? Then look no further than our line of Disney-ready sewing, quilting and embroidery machines, which are pre-loaded with dozens of exclusive licensed designs from the Disney collection. Now, Winnie the Pooh, Piglet, Snow White, Donald Duck and dozens more Disney designs are as close as the touch of a button – they are built right into Brother<sup>™</sup> Disney-enabled machines!