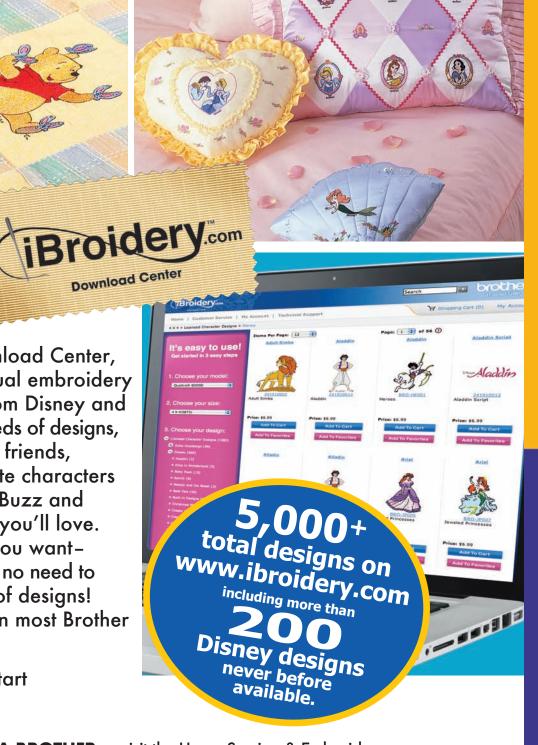

#### Disney designs – just a click away

Introducing iBroidery<sup>™</sup> Download Center, your online access to individual embroidery designs, including designs from Disney and Disney/Pixar. Purchase hundreds of designs, including Mickey Mouse and friends, Winnie the Pooh, your favorite characters from Monsters Inc., Woody, Buzz and so many more-all at a price you'll love. Download only the designs you wantno subscription required, and no need to purchase an entire collection of designs! Disney designs can be used in most Brother embroidery machines\*.

Visit www.iBroidery.com to start downloading today!

For more information, call **1.800.4.A.BROTHER** or visit the Home Sewing & Embroidery pages at **www.brother.com**.

\*Please visit ibroidery.com for compatible Brother machines. ©2011 Brother International Corporation. All rights reserved. Brother Industries, Ltd., Nagoya, Japan. ©Disney. ©Disney/Pixar. Based on the 'Winnie the Pooh" works by A.A. Milne and E.H. Shepard. HADFBDIS