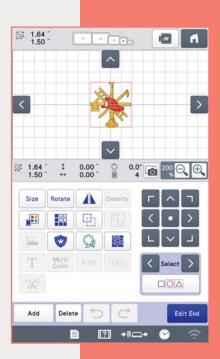

# Grid Function

When the Snowman function isn't appropriate, achieve precise embroidery placement with the built-in grid function. Designed to work in conjunction with the InnovEye Plus Technology, use the grid function to manually align designs.

Broken thread? Use the InnovEye Plus Technology to view the breakage point. Then select the grid function to determine the spot to restart your embroidery.