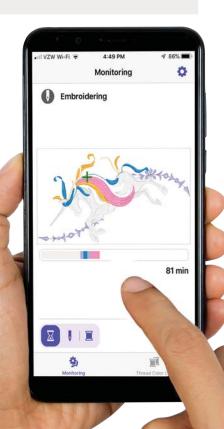

# Wireless LAN Connectivity -My Stitch Monitor Mobile App

With wireless LAN connectivity, keep track of your embroidery with the My Stitch Monitor mobile app on your iOS or Android<sup>™</sup> device. Follow the progress of your project and get alerts when it's time to change threads or when your embroidery is finished. You will also be notified of upcoming color changes, which will allow you to prepare the next thread color needed.

# Wireless LAN Connectivity and the My Stitch Monitor Mobile App

With wireless LAN connectivity, keep track of your embroidery with the My Stitch Monitor mobile app on your iOS or Android™ device. Follow the progress of your project and get alerts when its time to change threads or when your embroidery is finished.