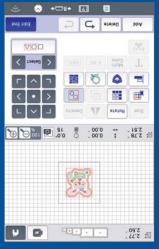

# My Design Center – Make Projects Uniquely you

Brother-exclusive My Design Center built-in software for virtually endless design possibilities

My Design Center integrates with our industry-first InnovEye Plus Technology to offer design capabilities at your fingertips, all without a PC. Plus, with up to 1600% zoom, view the smallest details of your designs on the LCD display.

There are so many ways to create custom personal works of art – and a really fun way to create embroidery!

brother

1 🛛 🖬

8

1

Draw or doodle directly on the LCD display and watch it spring to life in the large drawing area. Or, use the industry-first ScanImation Scanning Frame to scan drawings, line art, handwriting or printed clip art, and have it transformed into embroidery data. Or, import a JPEG using the USB port, and watch in amazement as the image is turned into stitch data using just the machine.

# Zoom and Adjustment Features

View your creations in crisp, vivid color and watch them become larger than to 1600% within My Design Center and up to 200% in other modes. Easily adjust your design by rotating in 1 degree increments.