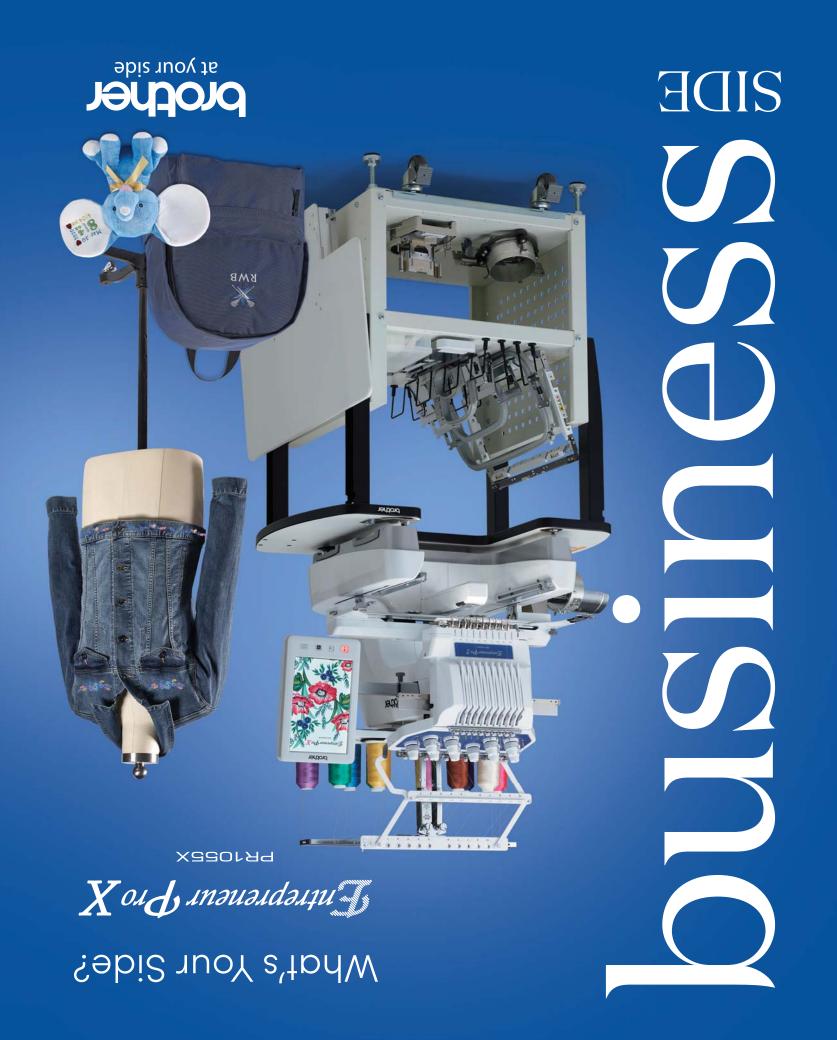

# What's Your Side?

PR1055X

fntrepreneur ProX

PR1055X

# Up Your Game Are you read Good. We are never looked

Are you ready to crush your creative goals? Good. We are, too. These 10 needles have never looked so good or been more productive. There's also a huge work area that's ready for you to think big – along with a library of built-in designs that'll help keep those creative juices flowing. Ready for more? How about MORE fonts, MORE editing features and MORE technology that will take your projects to places you've only dreamed of? A total game changer? Yeah, we think so. Welcome to the creative side.

# Time to Expand Your Creative Side