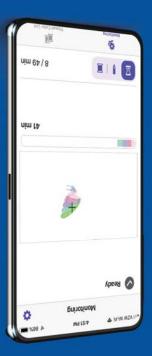

# Wireless LAN Connectivity -My Stitch Monitor Mobile App

With wireless LAN connectivity, keep track of your embroidery with the My Stitch Monitor mobile app on your iOS or Android<sup>™</sup> device. Follow the progress of your project and get alerts when it's time to change threads or when your embroidery is finished. You will also be notified of upcoming color changes, which will allow you to prepare the next thread color needed.

# Wireless LAN Connectivity and the My Stitch Monitor Mobile App

With wireless LAN connectivity, keep track of your embroidery with the My Stitch Monitor mobile app on your iOS or Android™ device. Follow the progress of your project and get alerts when its time to change threads or when your embroidery is finished.