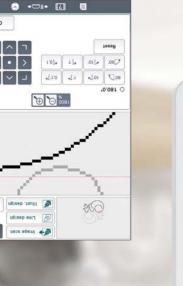

# Add Beautiful Stippling and Decorative Fills

Accurately add stippling or echo stitching to any embroidery design or quilt block, or save the outline, and then choose from 26 new built-in decorative fill patterns. With the embroidery preview mode that is now 40% wider than previous models, see the selected stippling, or fill patterns before you begin to stitch.

# Inside and Outside Auto Stipple and Fill Pattern

Use the built-in library of shapes to add interesting detail to any project. You can combine shapes and apply inside or outside stippling. Choose from decorative fill patterns with separate stitch settings to create unique designs. Includes 60 closed shapes, 30 open shapes, and 5 line options – Satin, Single Straight, Triple Straight, Candlewick, and Diamond.

# Stippling

Get the look of complicated freehand stippling without the use of software or stitch regulation!