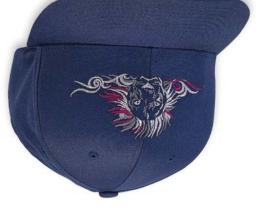

# \*Flat Brim Cap Frame

Patent-Pending Industry-First 'Scratch-Free' Flat Brim Cap Frame Embroider more types of hats than before with the easy-to-use 'scratch-free' cap frame. You can stitch an industry leading 35% closer to the brim (6-10mm), depending on the cap.

\*Additional purchase required

весигая сар ғааме

FLAT BRIM CAP FRAME