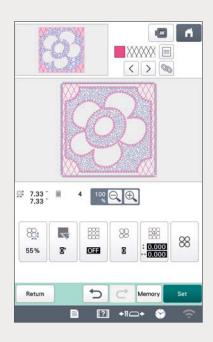

# Add Beautiful Stippling and Decorative Fills

Accurately add stippling or echo stitching to any embroidery design or quilt block, or save the outline, and then choose from 26 new built-in decorative fill patterns. With the embroidery preview mode that is now 40% wider than previous models, see the selected stippling, or fill patterns before you begin to stitch.

# Inside and Outside Auto Stipple and Fill Pattern

Use the built-in library of shapes to add interesting detail to any project. You can combine shapes and apply inside or outside stippling. Choose from decorative fill patterns with separate stitch settings to create unique designs. Includes 60 closed shapes, 30 open shapes, and 5 line options – Satin, Single Straight, Triple Straight, Candlewick, and Diamond.