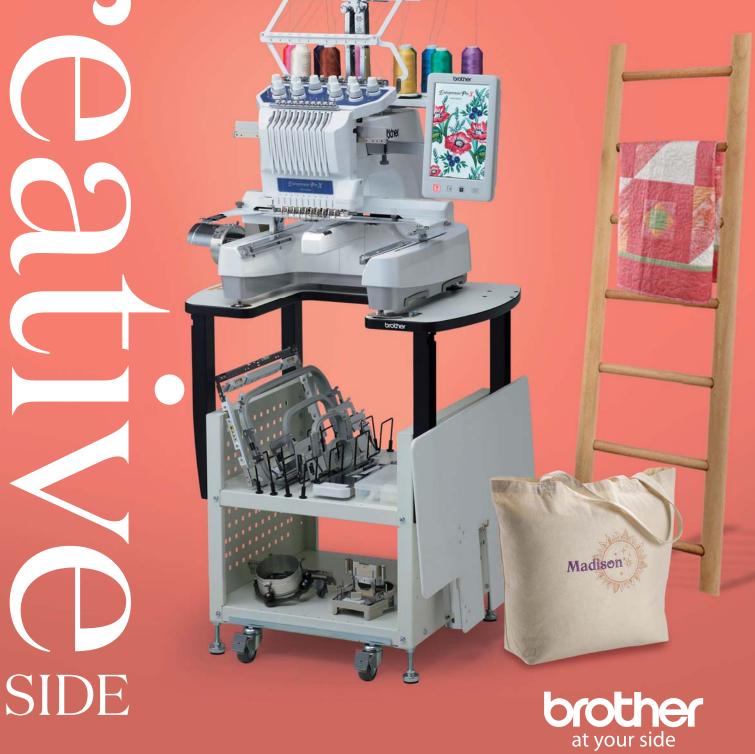

# What's Your Side?

PR1055X

fntrepreneur ProX

PR1055X

# Up Your Game Are you read Good. We are never looked

Are you ready to crush your creative goals? Good. We are, too. These 10 needles have never looked so good or been more productive. There's also a huge work area that's ready for you to think big – along with a library of built-in designs that'll help keep those creative juices flowing. Ready for more? How about MORE fonts, MORE editing features and MORE technology that will take your projects to places you've only dreamed of? A total game changer? Yeah, we think so. Welcome to the creative side.