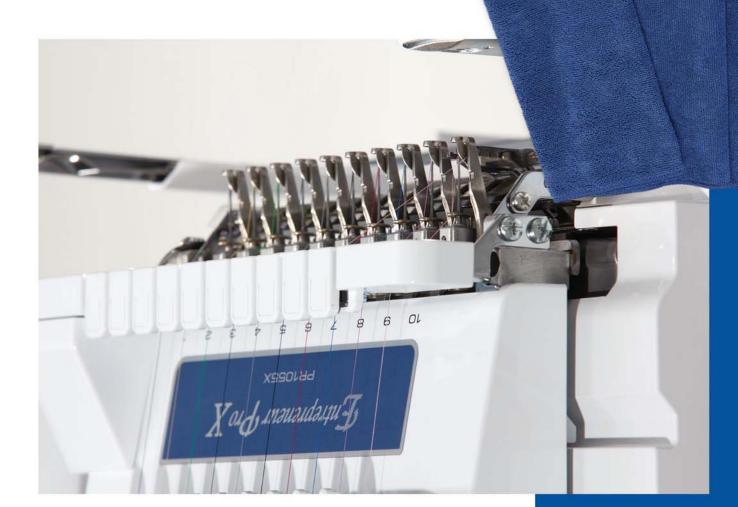

# 30-Needle Auto Threading

Makes threading simple! As the only multi-needle machine with a built-in automatic needle threading system, you'll thread each needle in seconds – with just the touch of a button!

# Notification System

Lights under the needles flash to indicate completion and errors.