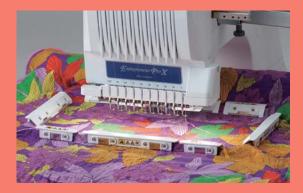

# top creative feature Magnetic Sash Frame\*

Patent-Pending Brother-Exclusive Hoopnetic Magnetic Sash Frame Hoop and embroider thick materials with ease. Avoid fabric shifting and the need to rehoop the fabric when connecting designs or embroidering large areas. Just slide the fabric on the frame for the next area to be embroidered.

# Expansive Embroidery Area of 14" x 8"

Perfect for large projects, including quilts and jacket backs. Includes four sizes of embroidery frames: 14" x 8", 5" x 7", 4" x 4", and 2" x 1.5". The machine will automatically detect the size of the hoop needed.