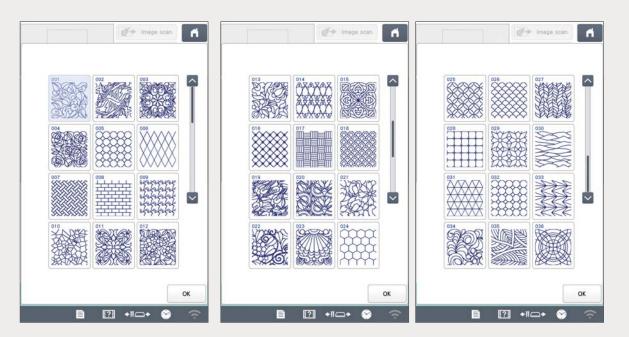

## TOP CREATIVE FEATURE Built-in Embroidery Designs and Fonts

Explore 1,184 built-in embroidery designs including 140 frame pattern combinations, 40 size-adjustable embroidery lettering fonts, and 11 monogramming font styles.