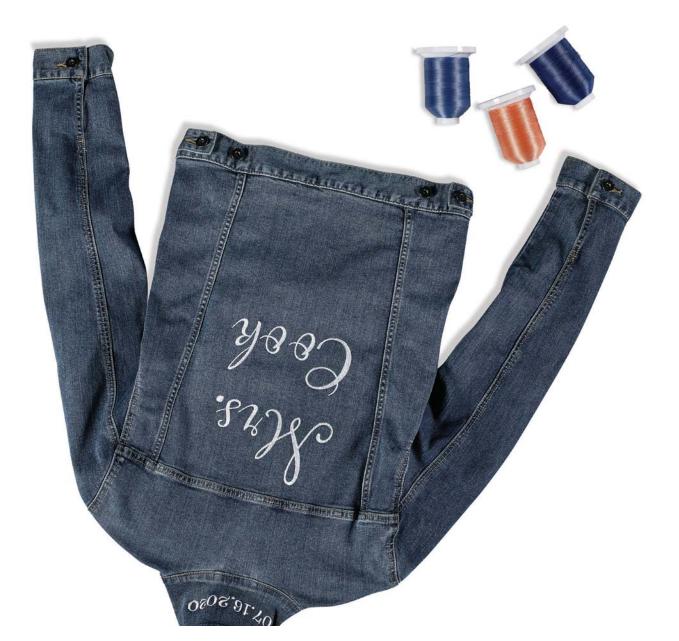

# QUILT 🏶 BROIDERY

Are you a quilter who wants to dabble in embroidery or an embroiderer who wants try their hand at quilting? We call it 'Quiltbroidery!'

# Auto Split Quilting Sash

Create beautiful sashing and border patterns sized perfectly for your quilt, up to 118" x 118"! Patterns are split automatically for your selected hoop. Choose from 20 different motifs. Expand your creative output by selecting from five two-color quilting sash designs, which are perfect for creating eye-catching, colorful borders.

### **20 DIFFERENT MOTIFS**