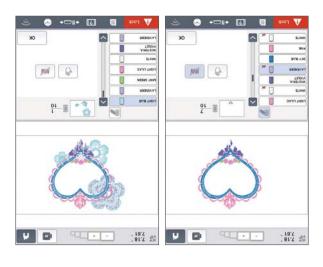

# My Design Center – Make Projects Uniquely you

Brother-exclusive My Design Center built-in software for virtually endless design possibilities

My Design Center integrates with our industry-first InnovEye Plus Technology to offer design capabilities at your fingertips, all without a PC. Plus, with up to 1600% zoom, view the smallest details of your designs on the LCD display.

There are so many ways to create custom personal works of art – and a really fun way to create embroidery!

brother

1 🛛 🖬

8

1

Draw or doodle directly on the LCD display and watch it spring to life in the large drawing area. Or, use the industry-first ScanImation Scanning Frame to scan drawings, line art, handwriting or printed clip art, and have it transformed into embroidery data. Or, import a JPEG using the USB port, and watch in amazement as the image is turned into stitch data using just the machine.