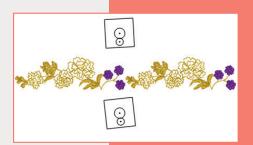

# Auto Split Quilting Sash

Create beautiful sashing and border patterns sized perfectly for your quilt, up to 118" x 118"! Patterns are split automatically for your selected hoop. Choose from 20 different motifs. Expand your creative output by selecting from five two-color quilting sash designs, which are perfect for creating eye-catching, colorful borders.

### **20 DIFFERENT MOTIFS**