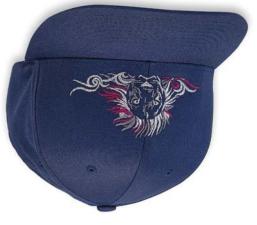

# \*Flat Brim Cap Frame

Patent-Pending Industry-First 'Scratch-Free' Flat Brim Cap Frame Embroider more types of hats than before with the easy-to-use 'scratch-free' cap frame. You can stitch an industry leading 35% closer to the brim (6-10mm), depending on the cap.

\*Additional purchase required

весигая сар ғааме

FLAT BRIM CAP FRAME