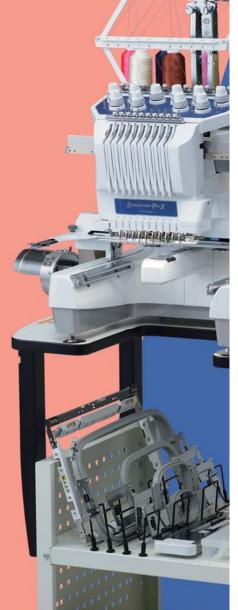

# тор визиезя геатике Тариаг Frame Table\*

Embroider easily on sleeves, pants, and other tubular items. Serves as extra support for big fabrics. Easily attach and remove with no space between machine and table.