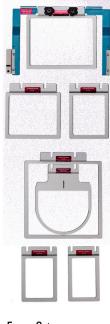

## **Durkee 7-Piece EZ Frames Combo Pack**

Simple, yet effective way to hoop your more difficult-to-hoop items. Frames hold your fabric in place with our adhesive stabilizer and start stitching.

- Stitch comfortably up to 1,000 stitches per minute
- Durable frames with 3/16" anodized aluminum
- 7-piece set comes with the Main Attachment Arm, (1) 2" x 4", (1) 2.5" x 4", (1) 3" x 4", (1) 5" x 4", (1) 7" x 5", and (1) 8" x 8" hoops, and Cap Back/Radius frame
- Comes with Durkee's limited lifetime replacement warranty
- Adhesive stabilizer, SA5820 or SA5815 is required. Additional purchase required

#### **SAEZ7MN**

brothersews.com