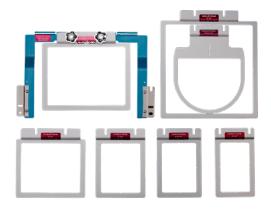

### **Universal Cap Frame Set**

Patent-Pending Industry-First 'Scratch-Free' Universal Cap Frame Embroider more types of hats than before with the easy-to-use 'scratch-free' cap frame. Stitch an industry-leading 35% closer to the brim (6-10mm), depending on the cap.

## **Durkee 7-Piece EZ Frames Combo Pack**

Simple, yet effective way to hoop your more difficult-to-hoop items. Frames hold your fabric in place with our adhesive stabilizer and start stitching.

- Stitch comfortably up to 1,000 stitches per minute
- Durable frames with 3/16" anodized aluminum
- 7-piece set comes with the Main Attachment Arm, (1) 2" x 4", (1) 2.5" x 4", (1) 3" x 4", (1) 5" x 4", (1) 7" x 5", and (1) 8" x 8" hoops, and Cap Back/Radius frame
- Comes with Durkee's limited lifetime replacement warranty
- Adhesive stabilizer, SA5820 or SA5815 is required. Additional purchase required