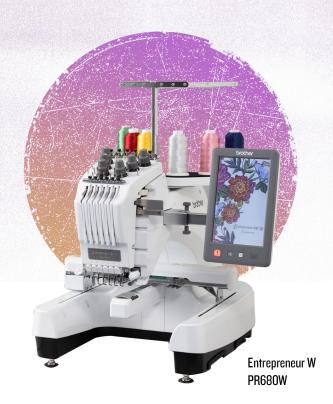

# SIDE HUSTE SEMI-PRO ACCESSORY BUNDLE PROACCESSORY BUNDLE

Pair this accessory bundle with the PR680W machine for the ultimate experience.

Durkee 7-PC EZ Frames SAEZ7MN

Universal Cap Frame Set PRCF5

^Machine sold separately.

# FINANCING AVAILABLE\*

when purchased with the PR680W machine.