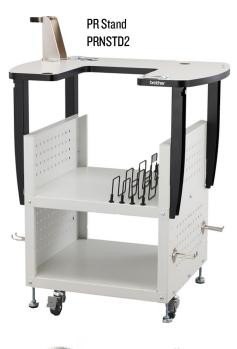

#### PR Stand

Designed for use with the PR680W, this attractive metal stand helps provide a stable base for your machine.

- Wide table area with rounded edges
- Extra storage for all your large frames
- Secures to your machine with locks to resist vibration while in use
- Locking wheels allow for easy moving and transportation
- Height-adjustable legs
- Space for the cap frame, which is ideal for prepping hats for embroidery
- Large shelf has supportive dividers for convenient hoop storage, and storage for accessories, instruction books and small supplies

#### PRNSTD2