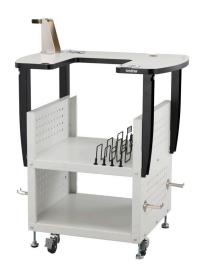

#### PR Stand

Designed for use with the PR680W, this attractive metal stand helps provide a stable base for your machine.

- Wide table area with rounded edges
- Extra storage for all your large frames
- Secures to your machine with locks to resist vibration while in use
- Locking wheels allow for easy moving and transportation
- Height-adjustable legs
- Space for the cap frame, which is ideal for prepping hats for embroidery
- Large shelf has supportive dividers for convenient hoop storage, and storage for accessories, instruction books and small supplies

#### PRNSTD2