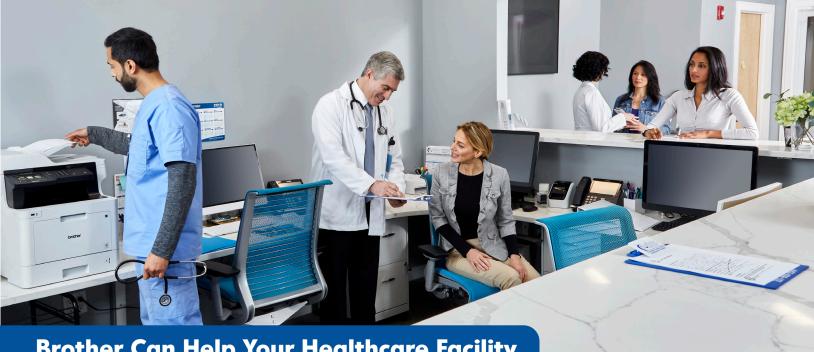

## **Brother Can Help Your Healthcare Facility**

#### **Provide Reliable Patient Care**

Brother offers a number of solutions designed to help improve patient care and provider productivity from hospital to dentist office.

#### **Capture and Share** Information

Brother offers solutions-based products and applications that allow you to securely capture documents and send or share critical patient information.

#### **Cut Print and Supply Costs**

Right size your print and capture environment to meet your facility's workflow, budget, and facilities requirements. Get a low cost investment and performance you can monitor and trust.