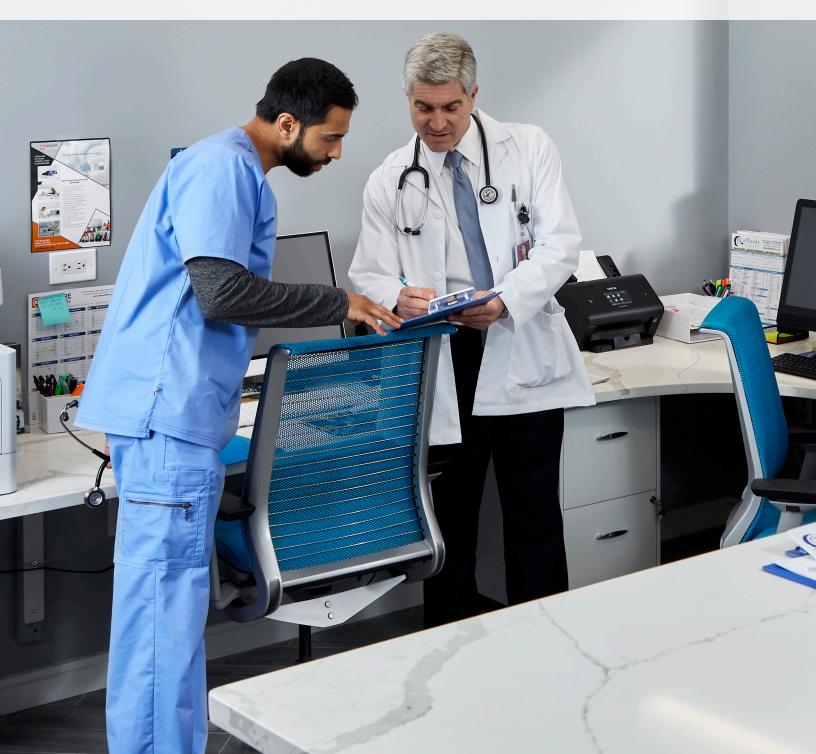

#### **IMPROVE POINT-OF-CARE EFFICIENCY**

Help save time, reduce errors, improve patient care, and boost efficiency with our point-of-care devices. Brother will help your healthcare practice securely capture and share patient information, medical records, medication lists, care instructions, and more. Brother supports electronic health record (EHR) interoperability and provides a range of technology to help transform paper forms into highly secure, usable, and retrievable data.

#### **Provide Reliable Patient Care**

Brother offers a number of solutions designed to help improve patient care and provider productivity from hospital to dentist office.

#### **Capture and Share** Information

Brother offers solutions-based products and applications that allow you to securely capture documents and send or share critical patient information.