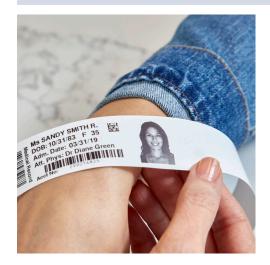

#### **ADMISSION**

- · Patient intake forms
- · Medical orders
- · Registration forms
- · Patient ID wristbands
- · Consent forms
- · ID cards
- · Prescription printing through DischargeRx by TroyRx integration

#### Mobile Printing and Labeling Solutions for Healthcare Facilities

Brother mobile printing and labeling solutions enable medical staff to easily print barcode document labels when needed and accurately identify documents, charts, files, and lab specimens. Virtually all of our labeling products provide the ability to print on laminated labels that easily adhere to a variety of surfaces and can withstand usage in harsh environments.